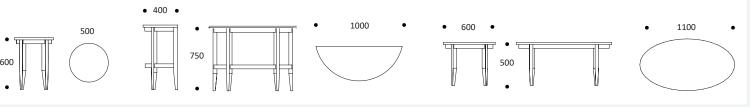

## **SPECIFICATIONS**

Options Side Table

Hall Table Coffee Table

Custom sizes available

Features Sturdy Tasmanian oak construction Finishes Timber legs and Veneer top with 2n

Timber legs and Veneer top with 2mm solid edge Clear stain as standard (Other stains available) Prefinished Board (Laminex/Polytec standard)