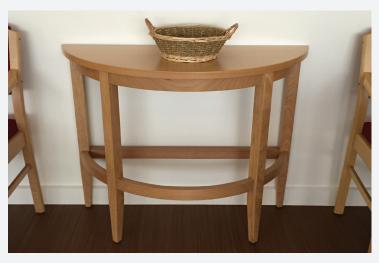

Westbourne

The Westbourne series of tables are elegant pieces for any aged care fit out. These tables are manufactured by Workspace to suit any requirement yet have a modern appeal that will add to any space.

Westbourne Side Table makes a great addition to a fit out when quality is as important as appearance.