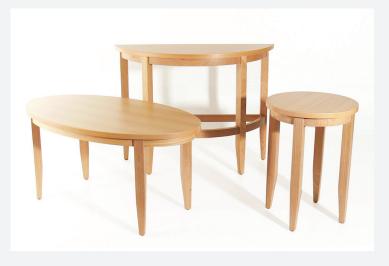

Westbourne

The Westbourne series of tables are elegant pieces for any aged care fit out. These tables are manufactured by Workspace to suit any requirement yet have a modern appeal that will add to any space.

## **SPECIFICATIONS**

Options Side Table

Hall Table Coffee Table

Custom sizes available

Features Sturdy Tasmanian oak construction Finishes Timber legs and Veneer top with 2n

Timber legs and Veneer top with 2mm solid edge Clear stain as standard (Other stains available) Prefinished Board (Laminex/Polytec standard)