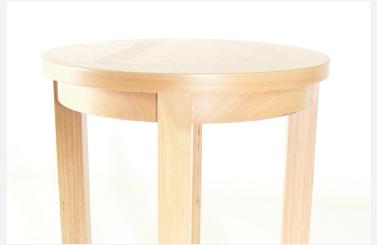

## **SPECIFICATIONS**

Options Side Table

Hall Table Coffee Table

Custom sizes available

Features Sturdy Tasmanian oak construction Finishes Timber legs and Veneer top with 2n

Timber legs and Veneer top with 2mm solid edge Clear stain as standard (Other stains available) Prefinished Board (Laminex/Polytec standard)

Timber legs stained to mach prefinished colours

Warranty 10 years