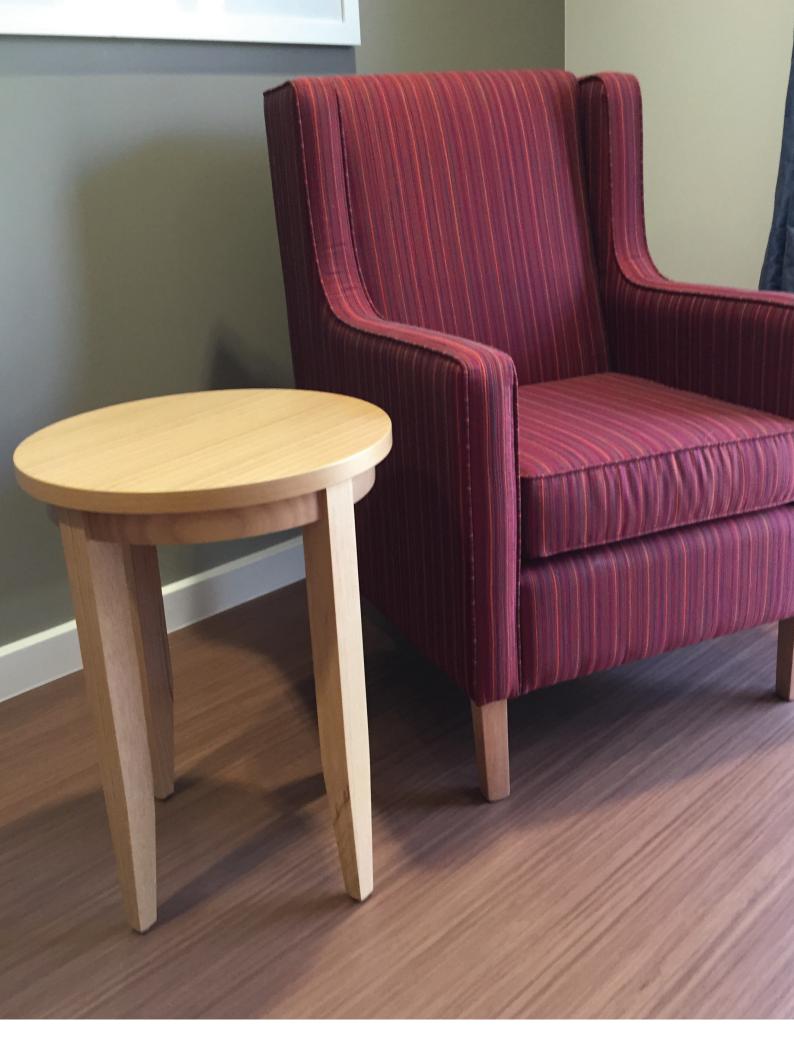

Westbourne Side Table makes a great addition to a fit out when quality is as important as appearance.

## Westbourne