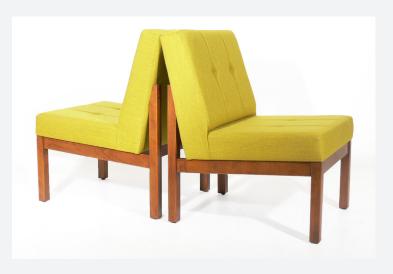

Were

Looking back for inspiration and pointing the way to the future - introducing the Were Lounge Chair, a comfortable and supportive chair for reception seating, waiting rooms and hospitality or breakout areas.

It is built on a well-proven solid internal structure, but with comfort and support provided by the latest elastic suspension and generous premium foams.

Make your own selection of colours for the buttoned upholstery and polished timber frames. Supported by a ten year warranty