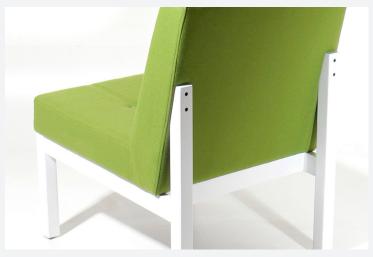

Were

Looking back for inspiration and pointing the way to the future - introducing the Were Lounge Chair, a comfortable and supportive chair for reception seating, waiting rooms and hospitality or breakout areas.

It is built on a well-proven solid internal structure, but with comfort and support provided by the latest elastic suspension and generous premium foams.

Make your own selection of colours for the buttoned upholstery and polished timber frames. Supported by a ten year warranty