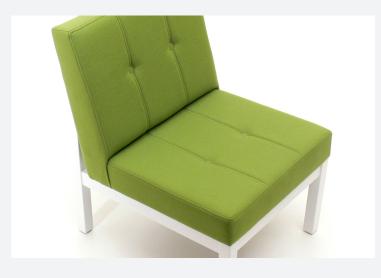

Were

Looking back for inspiration and pointing the way to the future - introducing the Were Lounge Chair, a comfortable and supportive chair for reception seating, waiting rooms and hospitality or breakout areas.

It is built on a well-proven solid internal structure, but with comfort and support provided by the latest elastic suspension and generous premium foams.

Make your own selection of colours for the buttoned upholstery and polished timber frames. Supported by a ten year warranty