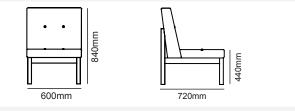

## **SPECIFICATIONS**

Dimensions 840mm High x 720mm Deep x 600mm Wide

Features Solid timber internal structure

Elastic suspension Premium foam

Finishes Full range of timber polish options

Stain to sample Paint finish