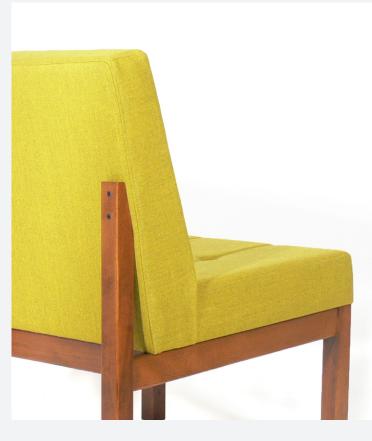

Were

Looking back for inspiration and pointing the way to the future - introducing the Were Lounge Chair, a comfortable and supportive chair for reception seating, waiting rooms and hospitality or breakout areas.

It is built on a well-proven solid internal structure, but with comfort and support provided by the latest elastic suspension and generous premium foams.

Make your own selection of colours for the buttoned upholstery and polished timber frames. Supported by a ten year warranty

## **SPECIFICATIONS**

Dimensions 840mm High x 720mm Deep x 600mm Wide

Features Solid timber internal structure

Elastic suspension Premium foam

Finishes Full range of timber polish options

Stain to sample Paint finish