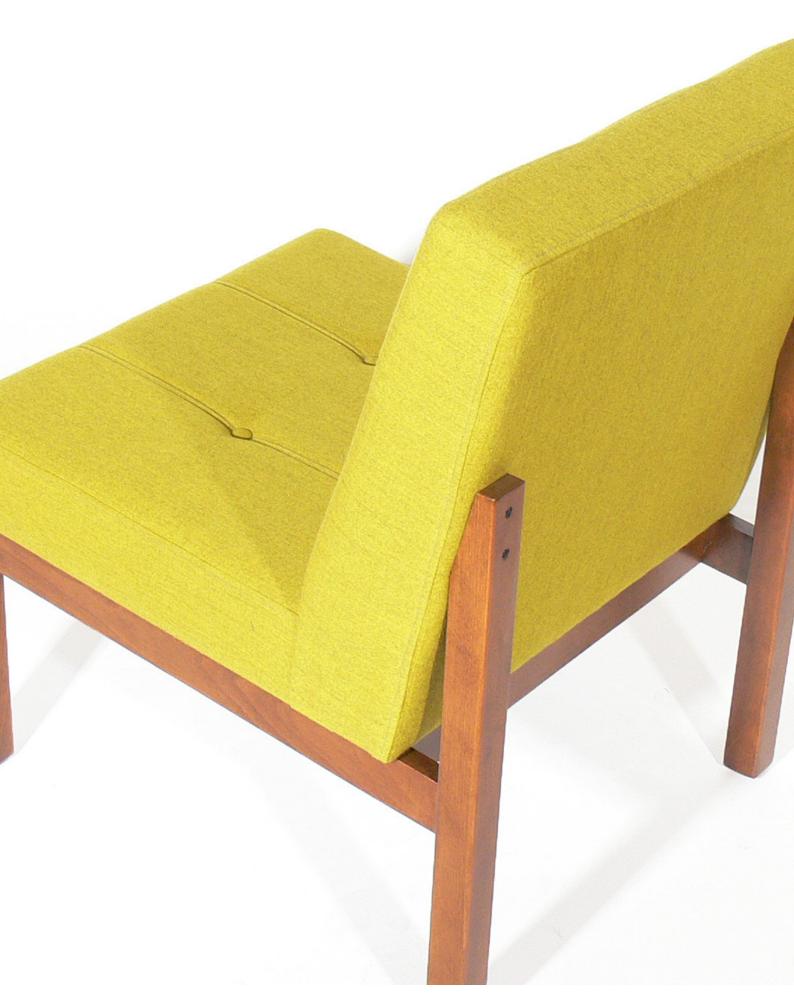

Were

Looking back for inspiration and pointing the way to the future - introducing the Were Lounge Chair, a comfortable and supportive chair for reception seating, waiting rooms and hospitality or breakout areas.

It is built on a well-proven solid internal structure, but with comfort and support provided by the latest elastic suspension and generous premium foams.

Make your own selection of colours for the buttoned upholstery and polished timber frames. Supported by a ten year warranty

## **SPECIFICATIONS**

Dimensions 840mm High x 720mm Deep x 600mm Wide

Features Solid timber internal structure

Elastic suspension Premium foam

Finishes Full range of timber polish options

Stain to sample Paint finish