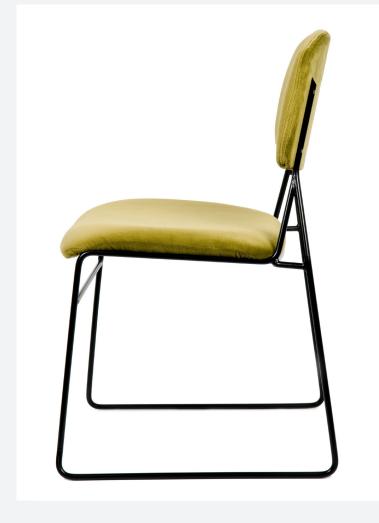

Skye

The Skye Sled Chair is a minimal yet functional chair that excels in waiting and visitor areas and is available in a chrome or powder coat finish.

With its minimal footprint steel rod frame and upholstered ply seat and backrest, it is lightweight and easy to stack and store.

## **SPECIFICATIONS**

Features Stackable

Steel rod frame

Ply seat and backrest

Options Tilt up tablet arm (removable)

Frame Finishes Chrome

Black powder coat

Other powder coat colours available on request
Upholstery Available in a wide range of fabric, leather or vinyl