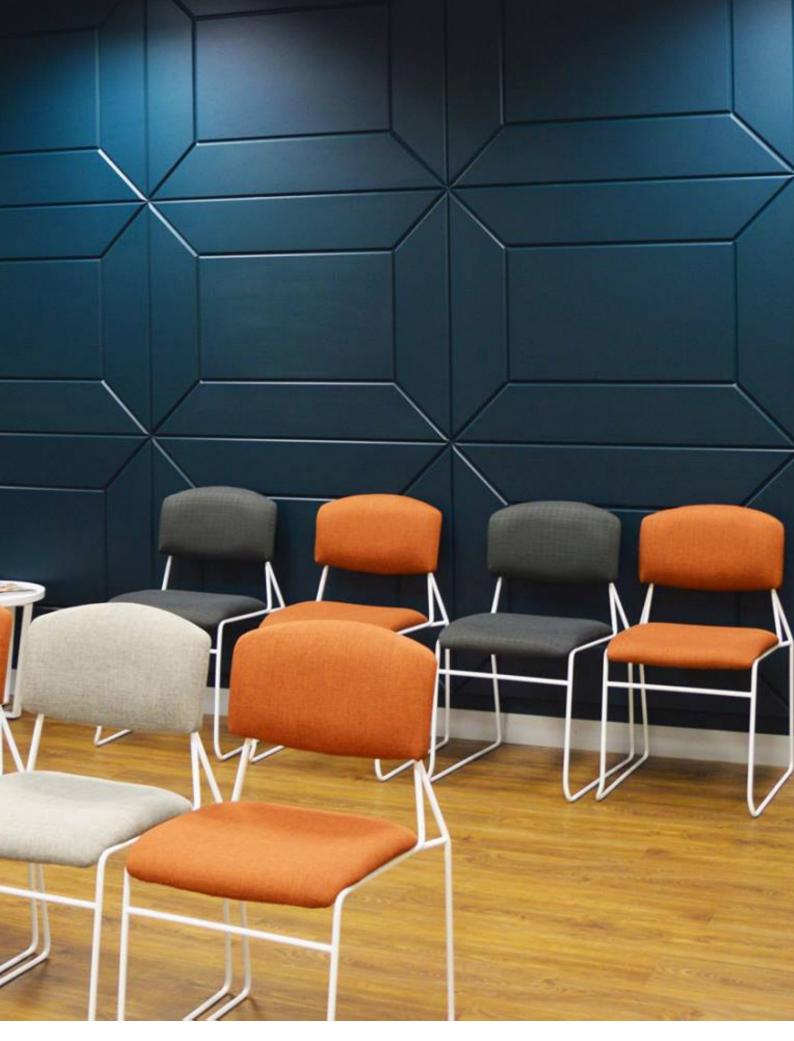

Skye

The Skye Sled Chair is a minimal yet functional chair that excels in waiting and visitor areas and is available in a chrome or powder coat finish.

With its minimal footprint steel rod frame and upholstered ply seat and backrest, it is lightweight and easy to stack and store.

## **SPECIFICATIONS**

Features Stackable

Steel rod frame

Ply seat and backrest

Options Tilt up tablet arm (removable)

Frame Finishes Chrome

Black powder coat

Other powder coat colours available on request
Upholstery Available in a wide range of fabric, leather or vinyl