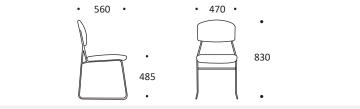

## **SPECIFICATIONS**

Features Stackable

Steel rod frame

Ply seat and backrest

Options Tilt up tablet arm (removable)

Frame Finishes Chrome

Black powder coat

Other powder coat colours available on request
Upholstery Available in a wide range of fabric, leather or vinyl