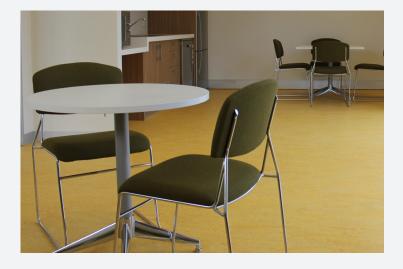

Skye

The Skye Sled Chair is a minimal yet functional chair that excels in waiting and visitor areas and is available in a chrome or powder coat finish.

With its minimal footprint steel rod frame and upholstered ply seat and backrest, it is lightweight and easy to stack and store.

## **SPECIFICATIONS**

Features Stackable

Steel rod frame

Ply seat and backrest

Options Tilt up tablet arm (removable)

Frame Finishes Chrome

Black powder coat

Other powder coat colours available on request
Upholstery Available in a wide range of fabric, leather or vinyl