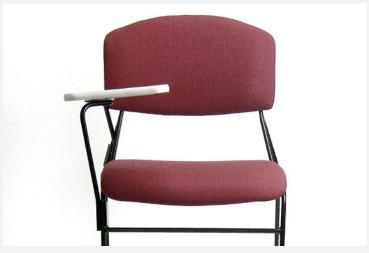

Skye

The Skye Sled Chair is a minimal yet functional chair that excels in waiting and visitor areas and is available in a chrome or powder coat finish.

With its minimal footprint steel rod frame and upholstered ply seat and backrest, it is lightweight and easy to stack and store.

## **SPECIFICATIONS**

Features Stackable

Steel rod frame

Ply seat and backrest

Options Tilt up tablet arm (removable)

Frame Finishes Chrome

Black powder coat

Other powder coat colours available on request
Upholstery Available in a wide range of fabric, leather or vinyl