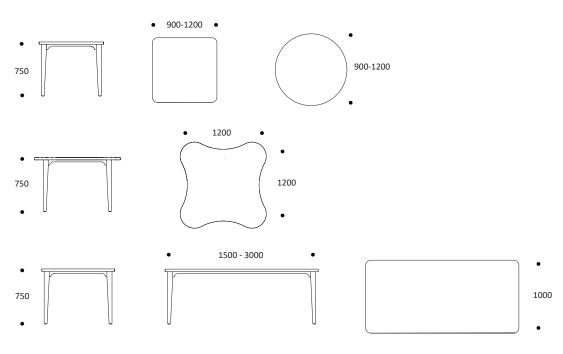

## Retreat Table Range

## SPECIFICATIONS

Retreat Range Dining Table

Occasional Table Console Table

Bedside Table (refer retreat bedside brochure)

Custom options available

Options Square, Round, Rectangle or Clover top

Features Solid oak tapered legs

## Dimensions **Occasional Tables**

**Dining Tables** 