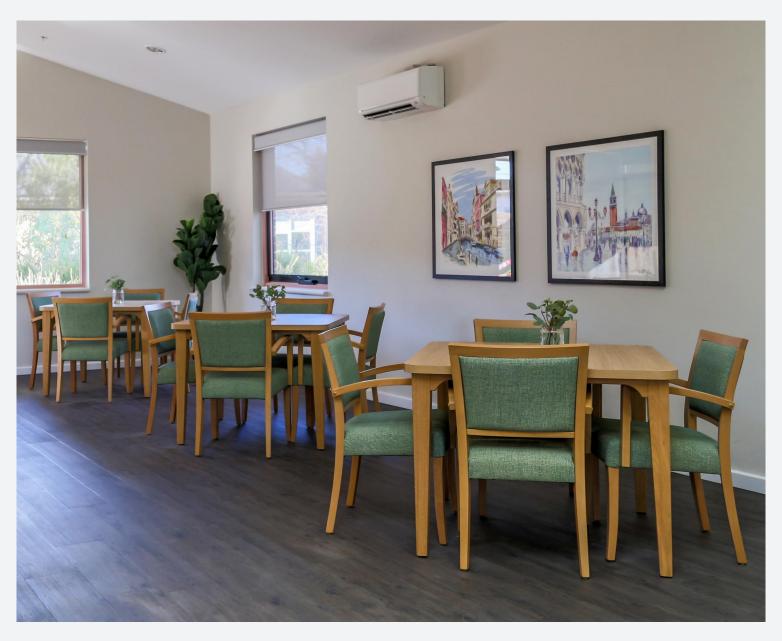

The Retreat range of furniture, from Workspace Commercial Furniture, is made from the highest quality sustainably sourced Tasmanian oak that is accompanied by beautifully finished veneer.

Its durable and sturdy construction makes it suitable for applications such as hospitality and aged care fit outs where these qualities are paramount.

The designs available in the Retreat product range along with the ability to customise to suit makes it a hugely versatile offering.

With custom finishes also available- retreat is sure to be the perfect compliment to any space.