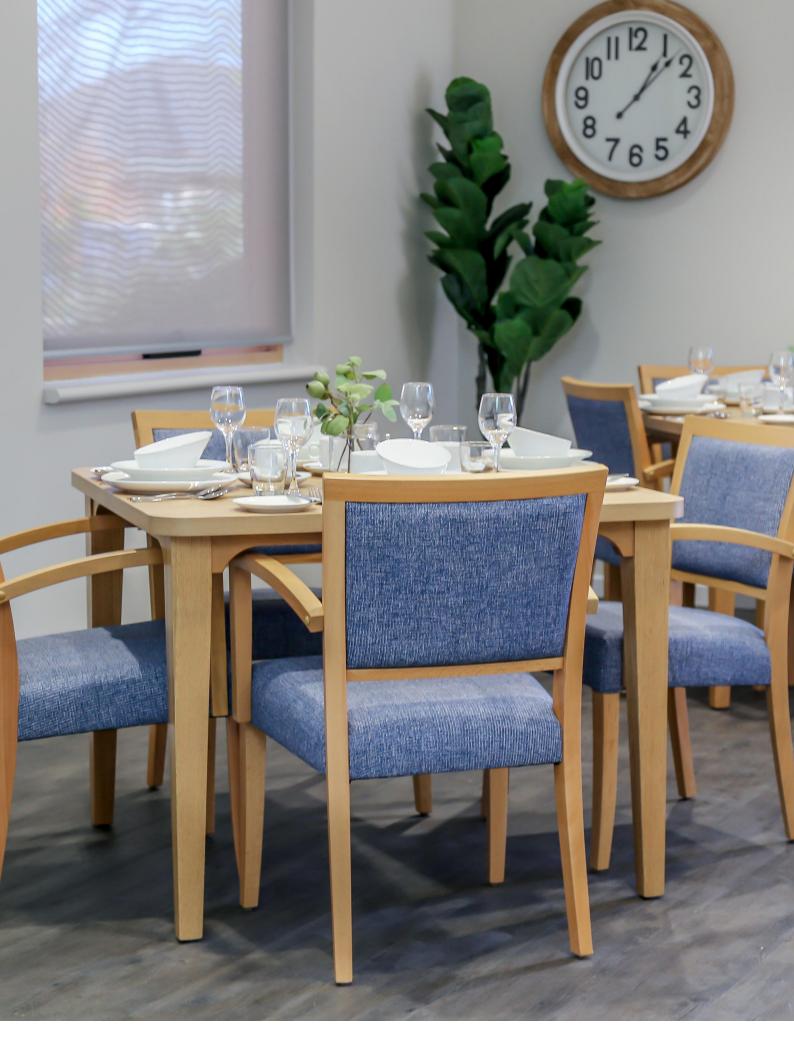

The Retreat range of furniture, from Workspace Commercial Furniture, is made from the highest quality sustainably sourced Tasmanian oak that is accompanied by beautifully finished veneer.

Its durable and sturdy construction makes it suitable for applications such as hospitality and aged care fit outs where these qualities are paramount.

The designs available in the Retreat product range along with the ability to customise to suit makes it a hugely versatile offering.

With custom finishes also available- retreat is sure to be the perfect compliment to any space.

## Retreat Table Range