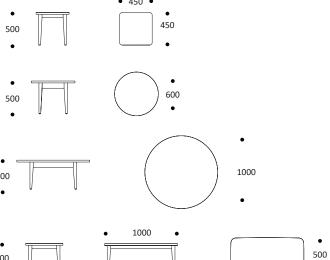

ities are paramount.

The designs available in the Retreat product range along with the ability to customise to suit makes it a hugely versatile offering.

With custom finishes also available- retreat is sure to be the perfect compliment to any space.



## Retreat Table Range











## SPECIFICATIONS

Retreat Range Dining Table

Occasional Table Console Table

Bedside Table (refer retreat bedside brochure)

Custom options available

Options Square, Round, Rectangle or Clover top

Features Solid oak tapered legs

Rounded corners

Finishes Timber legs and Veneer top with 2mm solid edge

Clear stain as standard (Other stains available)
Prefinished Board (Laminex/Polytec standard)
Timber legs stained to mach prefinished colours

Warranty 10 years



## Dimensions **Occasional Tables**





**Dining Tables** 



## Console Tables