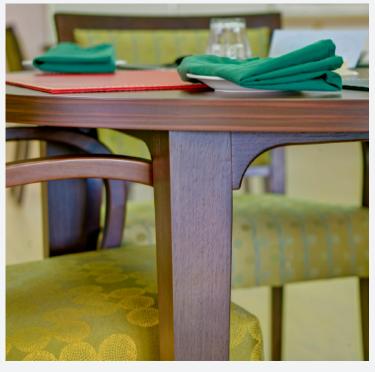

## SPECIFICATIONS

Retreat Range Dining Table

Occasional Table Console Table

Bedside Table (refer retreat bedside brochure)

Custom options available

Options Square, Round, Rectangle or Clover top

Features Solid oak tapered legs

Rounded corners

Finishes Timber legs and Veneer top with 2mm solid edge

Clear stain as standard (Other stains available)
Prefinished Board (Laminex/Polytec standard)
Timber legs stained to mach prefinished colours