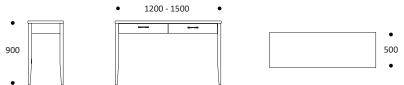

## SPECIFICATIONS

Retreat Range Dining Table

Occasional Table Console Table

Bedside Table (refer retreat bedside brochure)

Custom options available

Options Square, Round, Rectangle or Clover top

Features Solid oak tapered legs

## Console Tables