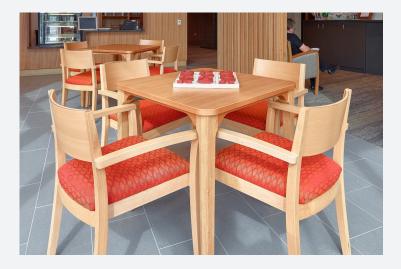

The Retreat range of furniture, from Workspace Commercial Furniture, is made from the highest quality sustainably sourced Tasmanian oak that is accompanied by beautifully finished veneer.

Its durable and sturdy construction makes it suitable for applications such as hospitality and aged care fit outs where these qualities are paramount.

The designs available in the Retreat product range along with the ability to customise to suit makes it a hugely versatile offering.

With custom finishes also available- retreat is sure to be the perfect compliment to any space.

## Retreat Table Range