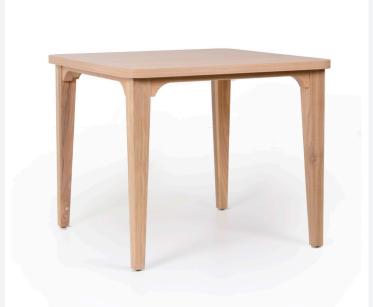

The Retreat range of furniture, from Workspace Commercial Furniture, is made from the highest quality sustainably sourced Tasmanian oak that is accompanied by beautifully finished veneer.

Its durable and sturdy construction makes it suitable for applications such as hospitality and aged care fit outs where these qualities are paramount.

## SPECIFICATIONS

Retreat Range Dining Table

Occasional Table Console Table

Bedside Table (refer retreat bedside brochure)

Custom options available

Options Square, Round, Rectangle or Clover top

Features Solid oak tapered legs

Rounded corners

Finishes Timber legs and Veneer top with 2mm solid edge

Clear stain as standard (Other stains available)
Prefinished Board (Laminex/Polytec standard)
Timber legs stained to mach prefinished colours