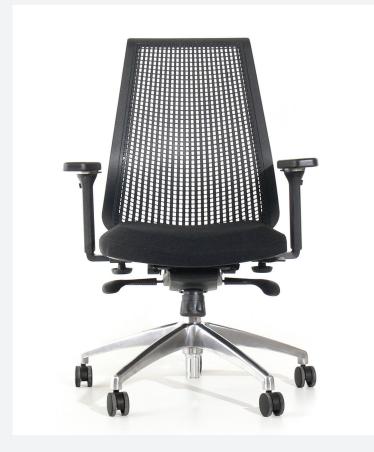

Response

workspace commercial furniture

Almost spoiled for choice, today's office furniture shopper is well informed, with high expectations for quality. This new contender for task and managerial seating, named Response, meets all those expectations and adds presence with its eye catching design. It has all the features you would expect, with all the adjustments needed to tailor its fit to any task and to any user.

The synchronized tilt mechanism and the fully adjustable arms, means that Response will impress you right from the outset. It can be ordered in black fabric, or any colour from our wide range.

## **SPECIFICATIONS**

Features Synchronized tilt mechanism

Adjustable seat depth

Upholstery Available in a wide range of fabric, leather or vinyl

Arms No ar

Arms adjustable 4 ways
Base Polished aluminium base