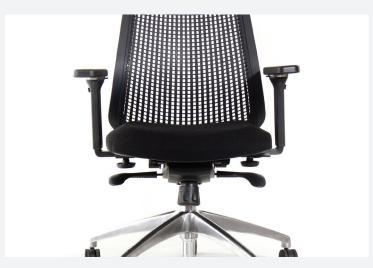

Response

workspace commercial furniture

Almost spoiled for choice, today's office furniture shopper is well informed, with high expectations for quality. This new contender for task and managerial seating, named Response, meets all those expectations and adds presence with its eye catching design. It has all the features you would expect, with all the adjustments needed to tailor its fit to any task and to any user.

The synchronized tilt mechanism and the fully adjustable arms, means that Response will impress you right from the outset. It can be ordered in black fabric, or any colour from our wide range.

## **SPECIFICATIONS**

Features Synchronized tilt mechanism

Adjustable seat depth

Upholstery Available in a wide range of fabric, leather or vinyl

Arms No ar

Arms adjustable 4 ways
Base Polished aluminium base