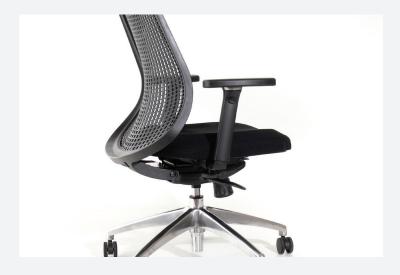

Response

workspace commercial furniture

Almost spoiled for choice, today's office furniture shopper is well informed, with high expectations for quality. This new contender for task and managerial seating, named Response, meets all those expectations and adds presence with its eye catching design. It has all the features you would expect, with all the adjustments needed to tailor its fit to any task and to any user.

The synchronized tilt mechanism and the fully adjustable arms, means that Response will impress you right from the outset. It can be ordered in black fabric, or any colour from our wide range.

## **SPECIFICATIONS**

Features Synchronized tilt mechanism

Adjustable seat depth

Upholstery Available in a wide range of fabric, leather or vinyl

Arms No ar

Arms adjustable 4 ways
Base Polished aluminium base