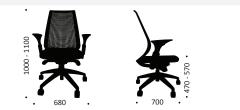

## **SPECIFICATIONS**

Features Synchronized tilt mechanism

Adjustable seat depth

Upholstery Available in a wide range of fabric, leather or vinyl

Arms No ar

Arms adjustable 4 ways
Base Polished aluminium base