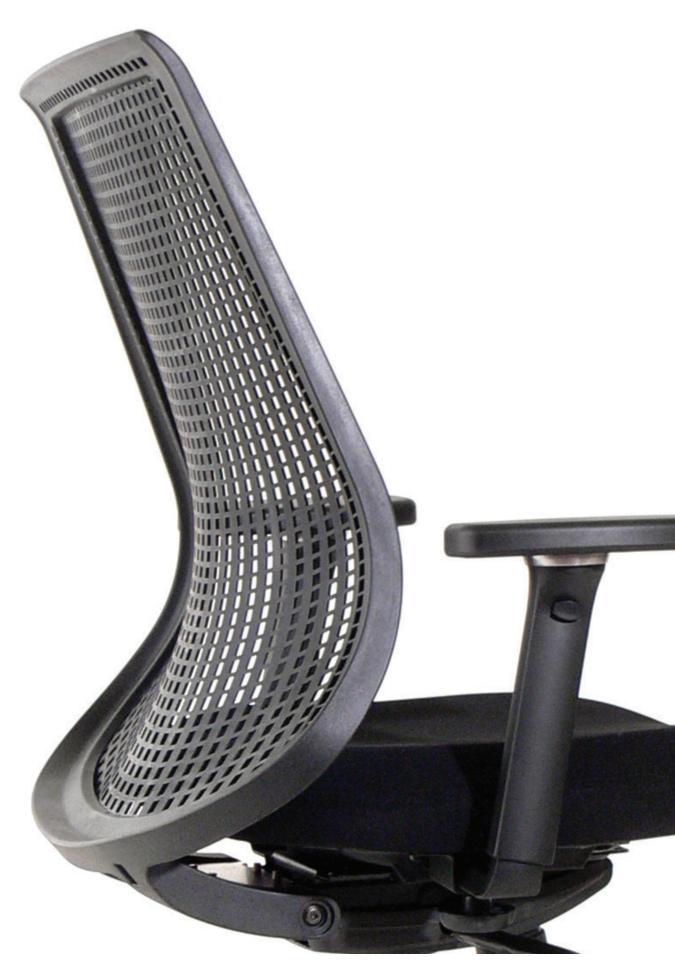

Response

workspace commercial furniture

Almost spoiled for choice, today's office furniture shopper is well informed, with high expectations for quality. This new contender for task and managerial seating, named Response, meets all those expectations and adds presence with its eye catching design. It has all the features you would expect, with all the adjustments needed to tailor its fit to any task and to any user.

The synchronized tilt mechanism and the fully adjustable arms, means that Response will impress you right from the outset. It can be ordered in black fabric, or any colour from our wide range.