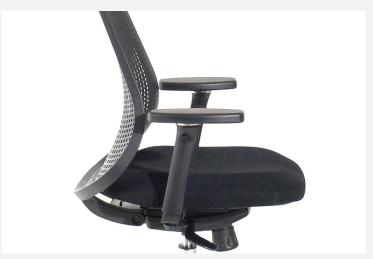

Response

workspace commercial furniture

Almost spoiled for choice, today's office furniture shopper is well informed, with high expectations for quality. This new contender for task and managerial seating, named Response, meets all those expectations and adds presence with its eye catching design. It has all the features you would expect, with all the adjustments needed to tailor its fit to any task and to any user.

The synchronized tilt mechanism and the fully adjustable arms, means that Response will impress you right from the outset. It can be ordered in black fabric, or any colour from our wide range.

## **SPECIFICATIONS**

Features Synchronized tilt mechanism

Adjustable seat depth

Upholstery Available in a wide range of fabric, leather or vinyl

Arms No ar

Arms adjustable 4 ways
Base Polished aluminium base