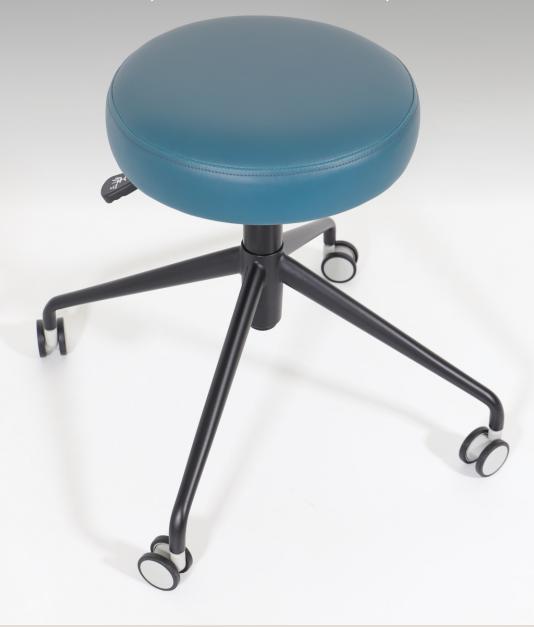

# (Gas Lift Stool)

The Pod Stool is our answer to a common need. A stylish yet minimal stool which can be toned down to blend into its environment, or made to stand out with custom upholstery.

Available with a spoke style base or a 5-star base, the Pod Stool offers excellent versatility. The gas lift allows the seat to be raised or lowered to meet individual users needs. Further, the stools are also available with an optional foot ring, with or without castors, and a taller drafting version.

### **Options and Features:**

Spoke base in matt black as standard 5-star base in polished aluminium as standard Optional height adjustable foot ring Castors or glides (glides with 5-star base only) Height adjustable seat 360 degree rotation