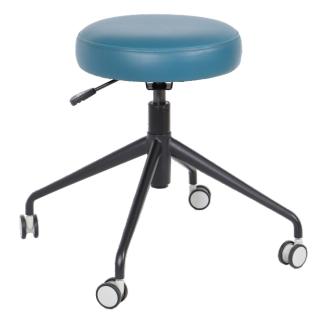

# (Gas Lift Stool)

The Pod Stool is our answer to a common need. A stylish yet minimal stool which can be toned down to blend into its environment, or made to stand out with custom upholstery.

Available with a spoke style base or a 5-star base, the Pod Stool offers excellent versatility. The gas lift allows the seat to be raised or lowered to meet individual users needs. Further, the stools are also available with an optional foot ring, with or without castors, and a taller drafting version.

### **Options and Features:**

Spoke base in matt black as standard 5-star base in polished aluminium as standard Optional height adjustable foot ring Castors or glides (glides with 5-star base only) Height adjustable seat 360 degree rotation