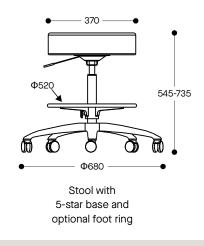

# (Gas Lift Stool)

The Pod Stool is our answer to a common need. A stylish yet minimal stool which can be toned down to blend into its environment, or made to stand out with custom upholstery.

Available with a spoke style base or a 5-star base, the Pod Stool offers excellent versatility. The gas lift allows the seat to be raised or lowered to meet individual users needs. Further, the stools are also available with an optional foot ring, with or without castors, and a taller drafting version.

### **Options and Features:**

Spoke base in matt black as standard 5-star base in polished aluminium as standard Optional height adjustable foot ring Castors or glides (glides with 5-star base only) Height adjustable seat 360 degree rotation

## Dimensions:

CANBERRA

workspace

SYDNEY ----- MELBOURNE ----- ADELAIDE -

- BRISBANE

www.workspace.com.au