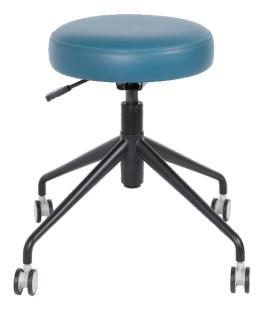

# (Gas Lift Stool)

The Pod Stool is our answer to a common need. A stylish yet minimal stool which can be toned down to blend into its environment, or made to stand out with custom upholstery.

Available with a spoke style base or a 5-star base, the Pod Stool offers excellent versatility. The gas lift allows the seat to be raised or lowered to meet individual users needs. Further, the stools are also available with an optional foot ring, with or without castors, and a taller drafting version.

### **Options and Features:**

Spoke base in matt black as standard 5-star base in polished aluminium as standard Optional height adjustable foot ring Castors or glides (glides with 5-star base only) Height adjustable seat 360 degree rotation