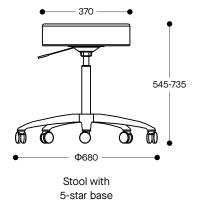

# (Gas Lift Stool)

The Pod Stool is our answer to a common need. A stylish yet minimal stool which can be toned down to blend into its environment, or made to stand out with custom upholstery.

Available with a spoke style base or a 5-star base, the Pod Stool offers excellent versatility. The gas lift allows the seat to be raised or lowered to meet individual users needs. Further, the stools are also available with an optional foot ring, with or without castors, and a taller drafting version.

### **Options and Features:**

Spoke base in matt black as standard 5-star base in polished aluminium as standard Optional height adjustable foot ring Castors or glides (glides with 5-star base only) Height adjustable seat 360 degree rotation

## Dimensions:

CANBERRA

workspace

SYDNEY ----- MELBOURNE ----- ADELAIDE -

- BRISBANE

www.workspace.com.au