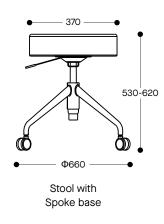

# (Gas Lift Stool)

The Pod Stool is our answer to a common need. A stylish yet minimal stool which can be toned down to blend into its environment, or made to stand out with custom upholstery.

Available with a spoke style base or a 5-star base, the Pod Stool offers excellent versatility. The gas lift allows the seat to be raised or lowered to meet individual users needs. Further, the stools are also available with an optional foot ring, with or without castors, and a taller drafting version.

### **Options and Features:**

Spoke base in matt black as standard 5-star base in polished aluminium as standard Optional height adjustable foot ring Castors or glides (glides with 5-star base only) Height adjustable seat 360 degree rotation

## Dimensions:

CANBERRA

workspace

SYDNEY ----- MELBOURNE ----- ADELAIDE -

- BRISBANE

www.workspace.com.au