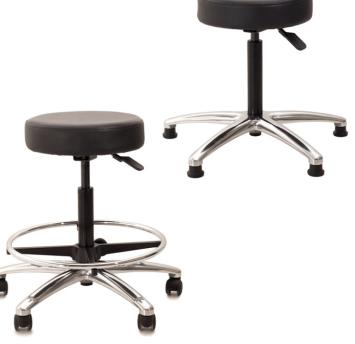

# (Gas Lift Stool)

The Pod Stool is our answer to a common need. A stylish yet minimal stool which can be toned down to blend into its environment, or made to stand out with custom upholstery.

Available with a spoke style base or a 5-star base, the Pod Stool offers excellent versatility. The gas lift allows the seat to be raised or lowered to meet individual users needs. Further, the stools are also available with an optional foot ring, with or without castors, and a taller drafting version.

### **Options and Features:**

Spoke base in matt black as standard 5-star base in polished aluminium as standard Optional height adjustable foot ring Castors or glides (glides with 5-star base only) Height adjustable seat 360 degree rotation