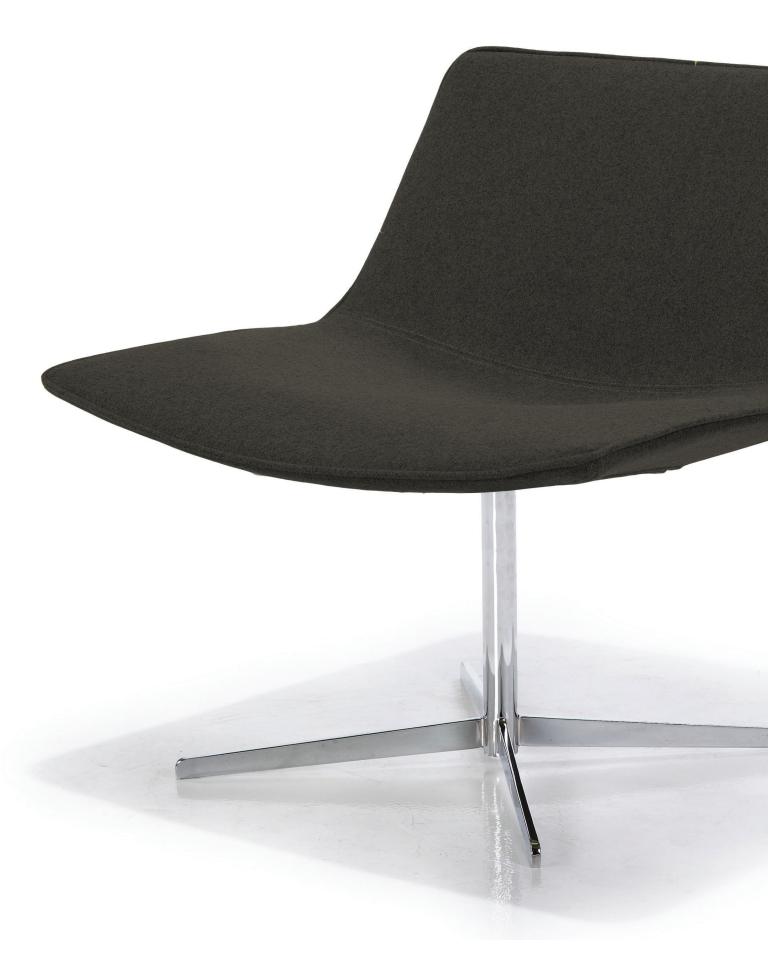

**Pivot** 

Even when taking time out, it is important that you can get into a comfortable position that works for you. The Pivot Chair, with its ultra wide seat, allows the user to find their optimal position no matter their size or shape.

In addition to the wide seat, there is the optional self-returning rotary base which allows 180 degree movement; or a sled base for situations where rotation isn't needed.

With Pivot, the design has been considered in every detail; from the one piece moulded seat to the chrome bases, in either slimline steel rod or central column with star base.

## **SPECIFICATIONS**

Options Self returning 180 degree rotating base

Solid round rod sled base with floor protectors

Features Moulded foam backrest

Base finish Chrome

Powder coat colours available on request