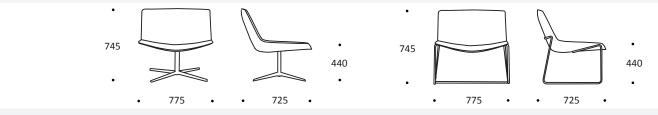

In addition to the wide seat, there is the optional self-returning rotary base which allows 180 degree movement; or a sled base for situations where rotation isn't needed.

With Pivot, the design has been considered in every detail; from the one piece moulded seat to the chrome bases, in either slimline steel rod or central column with star base.

## **SPECIFICATIONS**

Options Self returning 180 degree rotating base

Solid round rod sled base with floor protectors

Features Moulded foam backrest

Base finish Chrome

Powder coat colours available on request