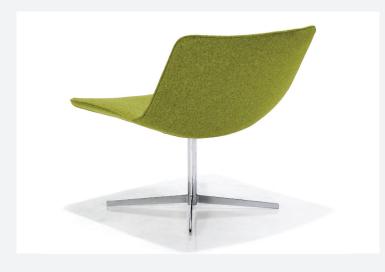

**Pivot** 

Even when taking time out, it is important that you can get into a comfortable position that works for you. The Pivot Chair, with its ultra wide seat, allows the user to find their optimal position no matter their size or shape.

In addition to the wide seat, there is the optional self-returning rotary base which allows 180 degree movement; or a sled base for situations where rotation isn't needed.

With Pivot, the design has been considered in every detail; from the one piece moulded seat to the chrome bases, in either slimline steel rod or central column with star base.

## **SPECIFICATIONS**

Options Self returning 180 degree rotating base

Solid round rod sled base with floor protectors

Features Moulded foam backrest

Base finish Chrome

Powder coat colours available on request