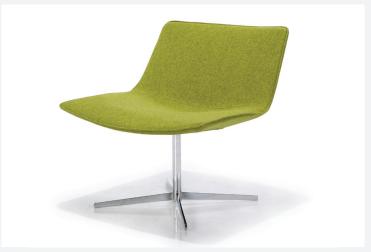

**Pivot** 

Even when taking time out, it is important that you can get into a comfortable position that works for you. The Pivot Chair, with its ultra wide seat, allows the user to find their optimal position no matter their size or shape.

In addition to the wide seat, there is the optional self-returning rotary base which allows 180 degree movement; or a sled base for situations where rotation isn't needed.

With Pivot, the design has been considered in every detail; from the one piece moulded seat to the chrome bases, in either slimline steel rod or central column with star base.