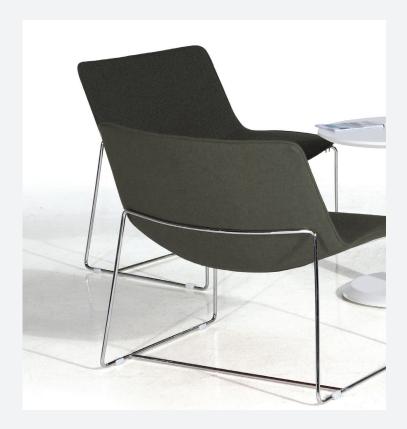

In addition to the wide seat, there is the optional self-returning rotary base which allows 180 degree movement; or a sled base for situations where rotation isn't needed.

With Pivot, the design has been considered in every detail; from the one piece moulded seat to the chrome bases, in either slimline steel rod or central column with star base.

## **SPECIFICATIONS**

Options Self returning 180 degree rotating base

Solid round rod sled base with floor protectors

Features Moulded foam backrest

Base finish Chrome

Powder coat colours available on request