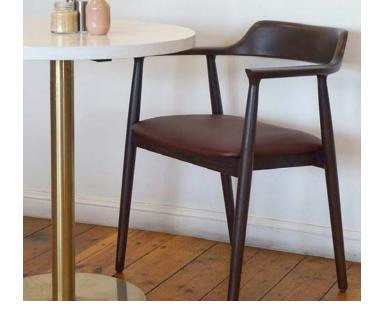

# OSCAR

The Oscar Chair is a stunning example of beautiful esign meeting quality craftsmanship to make a product with timeless style and integrity. The newest addition the Workspace Commercial furniture hospitality focused range of products, the Oscar chair is the perfect fit for restaurants, hotels, bars and cafés. It provides a warmth in its visible wood grain textures and leather or fabric upholstery and delivers comfort through its delicate curves and contours.

Featuring a solid American White Ash frame (with the option of a natural finish or stained to suit) accompanied by custom upholstery and Dunlops world class foam padding the Oscar chair will not only withstand the rigours of hospitality environments - it will make a design statement while it does it!

#### **Upholstery:**

Available in a wide range of fabrics, leathers or vinyls. Two tone fabric selection available for upholstered seat and backrest option.