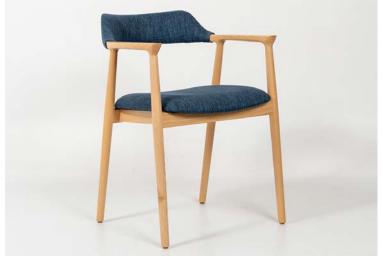

# OSCAR

The Oscar Chair is a stunning example of beautiful esign meeting quality craftsmanship to make a product with timeless style and integrity. The newest addition the Workspace Commercial furniture hospitality focused range of products, the Oscar chair is the perfect fit for restaurants, hotels, bars and cafés. It provides a warmth in its visible wood grain textures and leather or fabric upholstery and delivers comfort through its delicate curves and contours.

Featuring a solid American White Ash frame (with the option of a natural finish or stained to suit) accompanied by custom upholstery and Dunlops world class foam padding the Oscar chair will not only withstand the rigours of hospitality environments - it will make a design statement while it does it!

## Features:

American White Ash frame Upholstered seat Upholstered Backrest (optional)