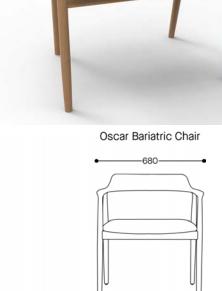

### **Product variations:**

Upholstered seat Upholstered seat & backrest Timber Seat (not available for Bariatric Chair) Bariatric Chair