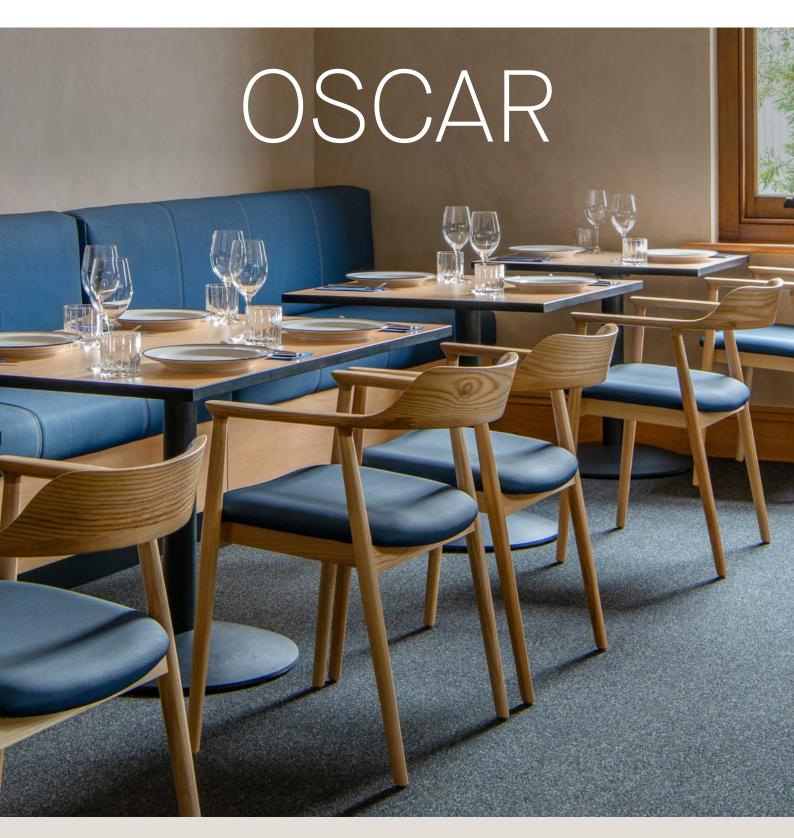

# OSCAR

The Oscar Chair is a stunning example of beautiful esign meeting quality craftsmanship to make a product with timeless style and integrity. The newest addition the Workspace Commercial furniture hospitality focused range of products, the Oscar chair is the perfect fit for restaurants, hotels, bars and cafés. It provides a warmth in its visible wood grain textures and leather or fabric upholstery and delivers comfort through its delicate curves and contours.

Featuring a solid American White Ash frame (with the option of a natural finish or stained to suit) accompanied by custom upholstery and Dunlops world class foam padding the Oscar chair will not only withstand the rigours of hospitality environments - it will make a design statement while it does it!