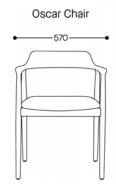

# OSCAR

The Oscar Chair is a stunning example of beautiful esign meeting quality craftsmanship to make a product with timeless style and integrity. The newest addition the Workspace Commercial furniture hospitality focused range of products, the Oscar chair is the perfect fit for restaurants, hotels, bars and cafés. It provides a warmth in its visible wood grain textures and leather or fabric upholstery and delivers comfort through its delicate curves and contours.

### **Product variations:**

Upholstered seat Upholstered seat & backrest Timber Seat (not available for Bariatric Chair) Bariatric Chair