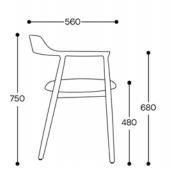

ng a solid American White Ash frame (with the option of a natural finish or stained to suit) accompanied by custom upholstery and Dunlops world class foam padding the Oscar chair will not only withstand the rigours of hospitality environments - it will make a design statement while it does it!



### **Product variations:**

Upholstered seat Upholstered seat & backrest Timber Seat (not available for Bariatric Chair) Bariatric Chair

## Features:

American White Ash frame Upholstered seat Upholstered Backrest (optional)

### Frame finishes:

Natural clear finish (standard) Stained finish (available on request)

#### **Upholstery:**

Available in a wide range of fabrics, leathers or vinyls. Two tone fabric selection available for upholstered seat and backrest option.

# Warranty:

10 years













SYDNEY ---- MELBOURNE

- ADELAIDE ----- C

CANBERRA ---- BRISBANE

www.workspace.com.au