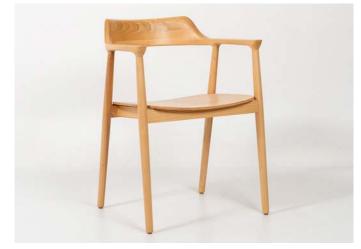

Featuring a solid American White Ash frame (with the option of a natural finish or stained to suit) accompanied by custom upholstery and Dunlops world class foam padding the Oscar chair will not only withstand the rigours of hospitality environments - it will make a design statement while it does it!

## Features:

American White Ash frame Upholstered seat Upholstered Backrest (optional)

### Frame finishes:

Natural clear finish (standard) Stained finish (available on request)