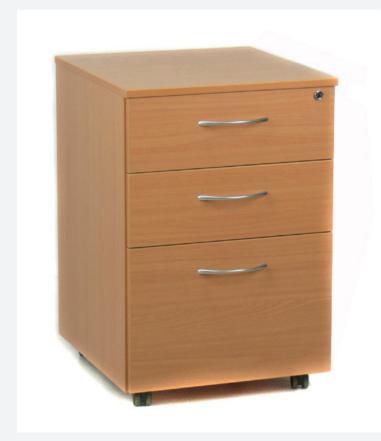

## **SPECIFICATIONS**

Alpine 3 Draw Mobile (White) Range

Move 3 Draw Mobile (Parchment)

Mawson 3 Draw Mobile (Seal Grey) Metro 3 Draw Mobile (Golden Beech)

Upholstered seat pad option upon request Options

Stainless steel lock

Environment Workspace will accept Alpine products back at the end

of their life for restoration or responsible recycling

Warranty 10 years

Metro

Metro Alpine Move Mawson White 200 Laminex Parchment Formica Seal Grey Formica Golden Beech