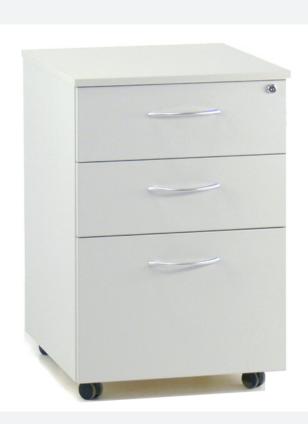

## **SPECIFICATIONS**

Alpine 3 Draw Mobile (White) Range

Move 3 Draw Mobile (Parchment)

Mawson 3 Draw Mobile (Seal Grey) Metro 3 Draw Mobile (Golden Beech)

Upholstered seat pad option upon request Options

Stainless steel lock

Environment Workspace will accept Alpine products back at the end

of their life for restoration or responsible recycling

Warranty 10 years

Metro

Metro Alpine Move Mawson White 200 Laminex Parchment Formica Seal Grey Formica Golden Beech