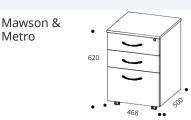

## **SPECIFICATIONS**

Alpine 3 Draw Mobile (White) Range

Move 3 Draw Mobile (Parchment)

Mawson 3 Draw Mobile (Seal Grey) Metro 3 Draw Mobile (Golden Beech)

Upholstered seat pad option upon request Options

2 draw option upon request

Custon hardware options (handles) upon request

Custom finished avaliable upon request

Lockable

Hardware Bondi Handle Satin Chrome (Mawson and Metro)

Brushed stainless bar handle (Move and Alpine)

Stainless steel lock

Environment Workspace will accept Alpine products back at the end

of their life for restoration or responsible recycling

Warranty 10 years

Metro

Metro Alpine Move Mawson White 200 Laminex Parchment Formica Seal Grey Formica Golden Beech