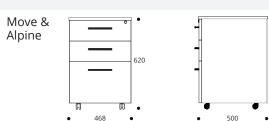

## **SPECIFICATIONS**

Alpine 3 Draw Mobile (White) Range

Move 3 Draw Mobile (Parchment)

Mawson 3 Draw Mobile (Seal Grey) Metro 3 Draw Mobile (Golden Beech)

Upholstered seat pad option upon request Options

2 draw option upon request

Custon hardware options (handles) upon request

Custom finished avaliable upon request

Lockable

Hardware Bondi Handle Satin Chrome (Mawson and Metro)

Brushed stainless bar handle (Move and Alpine)

Stainless steel lock

Environment Workspace will accept Alpine products back at the end

of their life for restoration or responsible recycling

Warranty 10 years

Metro

Metro Alpine Move Mawson White 200 Laminex Parchment Formica Seal Grey Formica Golden Beech