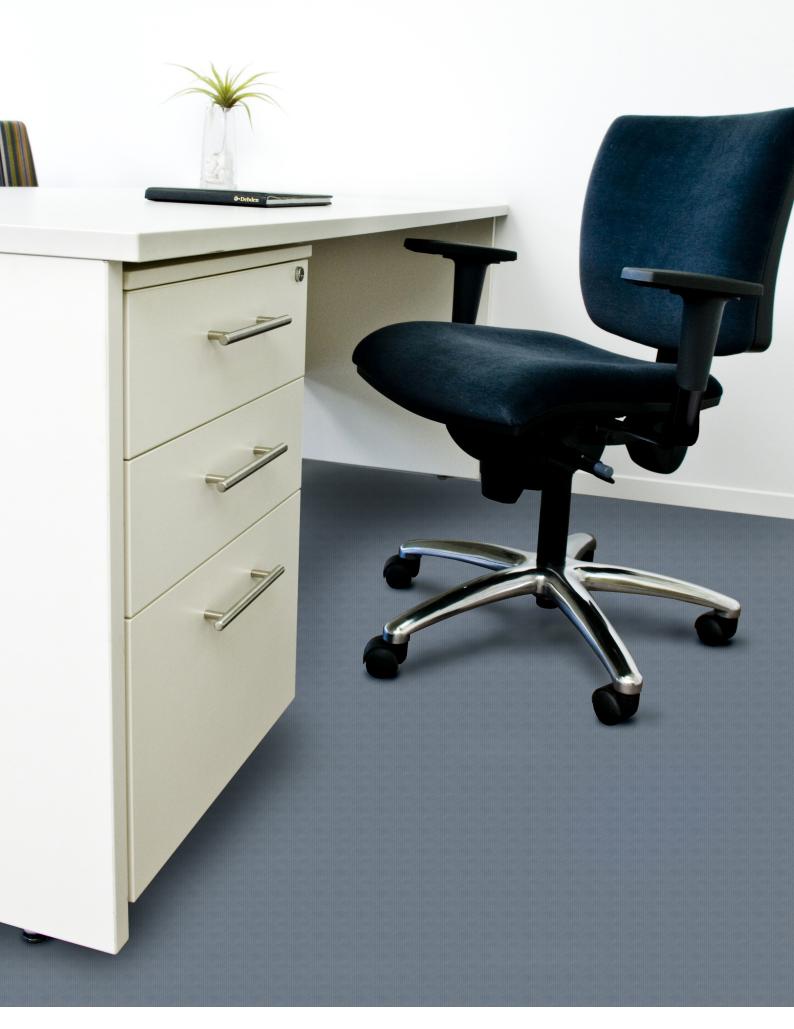

Mobiles

Workspace offers a range of highly functional and compact mobile storage units that offer versatile and stylish storage options for your work environment. Simple design coupled with quality hardware make the Alpine, Move, Mawson and Metro mobiles durable and unconstructive.

## **SPECIFICATIONS**

Alpine 3 Draw Mobile (White) Range

Move 3 Draw Mobile (Parchment)

Mawson 3 Draw Mobile (Seal Grey) Metro 3 Draw Mobile (Golden Beech)

Upholstered seat pad option upon request Options