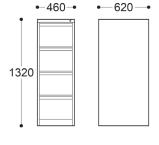

## **DIMENSIONS** 900

4 Drawer Lateral Filing Cabinet

3 Drawer Filing Cabinet

4 Drawer Filing Cabinet

Right Hand Mobile Caddy

Left Hand Mobile Caddy

Left Hand Mobile Caddy with Upholstered Seat

1 Shelf Tambour Unit

2 Shelf Tambour Unit (1020H)

2 Shelf Sliding Door Unit

5 Shelf Tambour Unit

2 Shelf Tambour Unit (1200H)

Planter Box for 3 Pots