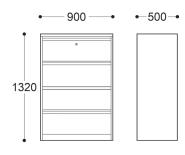

## **DIMENSIONS** 900

4 Drawer Lateral Filing Cabinet

3 Drawer Filing Cabinet

4 Drawer Filing Cabinet

Right Hand Mobile Caddy

Left Hand Mobile Caddy

Left Hand Mobile Caddy with Upholstered Seat

1 Shelf Tambour Unit