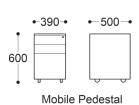

#### Range:

Mobile Pedestal (includes pencil tray and is available with optional upholstered seat)

Mobile Caddy (includes adjustable shelf, pencil tray and is available with optional upholstered seat)

**Tambour Units** 

## **DIMENSIONS** 900

4 Drawer Lateral Filing Cabinet

3 Drawer Filing Cabinet

4 Drawer Filing Cabinet

Right Hand Mobile Caddy

Left Hand Mobile Caddy

Left Hand Mobile Caddy with Upholstered Seat

1 Shelf Tambour Unit