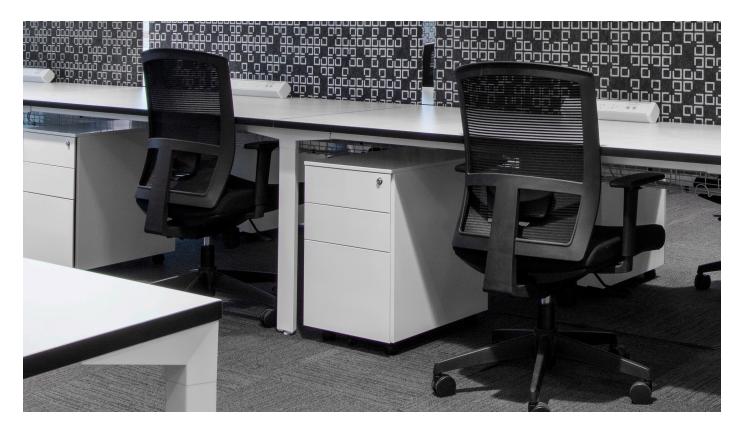

#### Range:

Mobile Pedestal (includes pencil tray and is available with optional upholstered seat)

Mobile Caddy (includes adjustable shelf, pencil tray and is available with optional upholstered seat)

**Tambour Units** 

Lateral File

Filing cabinet

Sliding Door Unit

Planter Box

#### Features:

Fully lockable with anti-tilt mechanism and stainless steel locks Solid steel construction

Nylon castors (where applicable)

See over page for sizing/configurations