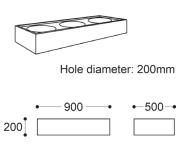

2 Shelf Tambour Unit (1020H)

2 Shelf Sliding Door Unit

5 Shelf Tambour Unit

2 Shelf Tambour Unit (1200H)

Planter Box for 3 Pots