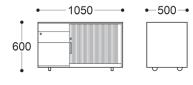

## **DIMENSIONS** 900

4 Drawer Lateral Filing Cabinet

3 Drawer Filing Cabinet

4 Drawer Filing Cabinet

Right Hand Mobile Caddy

Left Hand Mobile Caddy

Left Hand Mobile Caddy with Upholstered Seat

1 Shelf Tambour Unit

2 Shelf Tambour Unit (1020H)

2 Shelf Sliding Door Unit

5 Shelf Tambour Unit

2 Shelf Tambour Unit (1200H)

Planter Box for 3 Pots