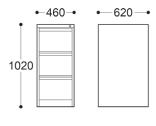

## **DIMENSIONS** 900

4 Drawer Lateral Filing Cabinet

3 Drawer Filing Cabinet

4 Drawer Filing Cabinet

Right Hand Mobile Caddy

Left Hand Mobile Caddy

Left Hand Mobile Caddy with Upholstered Seat

1 Shelf Tambour Unit

2 Shelf Tambour Unit (1020H)

2 Shelf Sliding Door Unit

5 Shelf Tambour Unit

2 Shelf Tambour Unit (1200H)

Planter Box for 3 Pots