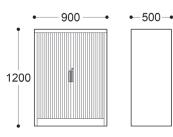

## **DIMENSIONS** 900

4 Drawer Lateral Filing Cabinet

3 Drawer Filing Cabinet

4 Drawer Filing Cabinet

Right Hand Mobile Caddy

Left Hand Mobile Caddy

Left Hand Mobile Caddy with Upholstered Seat

1 Shelf Tambour Unit

2 Shelf Tambour Unit (1020H)

2 Shelf Sliding Door Unit

5 Shelf Tambour Unit

2 Shelf Tambour Unit (1200H)

Planter Box for 3 Pots