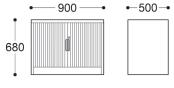

## **DIMENSIONS** 900

4 Drawer Lateral Filing Cabinet

3 Drawer Filing Cabinet

4 Drawer Filing Cabinet

Right Hand Mobile Caddy

Left Hand Mobile Caddy

Left Hand Mobile Caddy with Upholstered Seat

1 Shelf Tambour Unit

2 Shelf Tambour Unit (1020H)

2 Shelf Sliding Door Unit

5 Shelf Tambour Unit

2 Shelf Tambour Unit (1200H)

Planter Box for 3 Pots