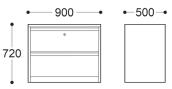

## **DIMENSIONS** 900

4 Drawer Lateral Filing Cabinet

3 Drawer Filing Cabinet

4 Drawer Filing Cabinet

Right Hand Mobile Caddy

Left Hand Mobile Caddy

Left Hand Mobile Caddy with Upholstered Seat

1 Shelf Tambour Unit

2 Shelf Tambour Unit (1020H)

2 Shelf Sliding Door Unit

5 Shelf Tambour Unit

2 Shelf Tambour Unit (1200H)

Planter Box for 3 Pots