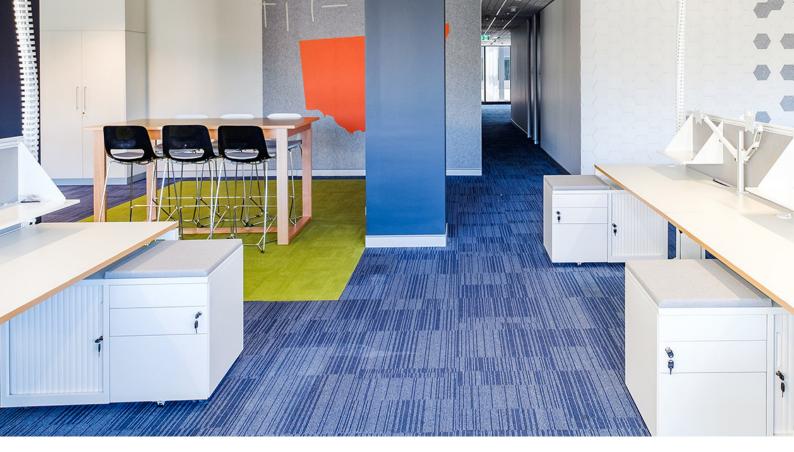

#### Range:

Mobile Pedestal (includes pencil tray and is available with optional upholstered seat)

Mobile Caddy (includes adjustable shelf, pencil tray and is available with optional upholstered seat)

**Tambour Units** 

Lateral File

Filing cabinet

Sliding Door Unit

Planter Box

#### Features:

Fully lockable with anti-tilt mechanism and stainless steel locks Solid steel construction

Nylon castors (where applicable)

See over page for sizing/configurations