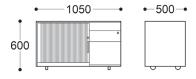

## **DIMENSIONS** 900

4 Drawer Lateral Filing Cabinet

3 Drawer Filing Cabinet

4 Drawer Filing Cabinet

Right Hand Mobile Caddy

Left Hand Mobile Caddy

Left Hand Mobile Caddy with Upholstered Seat

1 Shelf Tambour Unit

2 Shelf Tambour Unit (1020H)

2 Shelf Sliding Door Unit

5 Shelf Tambour Unit

2 Shelf Tambour Unit (1200H)

Planter Box for 3 Pots