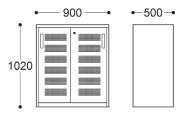

2 Shelf Tambour Unit (1020H)

2 Shelf Sliding Door Unit

5 Shelf Tambour Unit

2 Shelf Tambour Unit (1200H)

Planter Box for 3 Pots