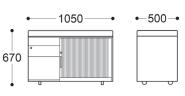

## **DIMENSIONS** 900

4 Drawer Lateral Filing Cabinet

3 Drawer Filing Cabinet

4 Drawer Filing Cabinet

Right Hand Mobile Caddy

Left Hand Mobile Caddy

Left Hand Mobile Caddy with Upholstered Seat

1 Shelf Tambour Unit