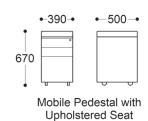

#### Range:

Mobile Pedestal (includes pencil tray and is available with optional upholstered seat)

Mobile Caddy (includes adjustable shelf, pencil tray and is available with optional upholstered seat)

**Tambour Units** 

#### **Upholstery:**

Upholstered Seat available in a wide range of fabrics, leathers or vinyls

## **DIMENSIONS** 900

4 Drawer Lateral Filing Cabinet

3 Drawer Filing Cabinet

4 Drawer Filing Cabinet

Right Hand Mobile Caddy

Left Hand Mobile Caddy

Left Hand Mobile Caddy with Upholstered Seat

1 Shelf Tambour Unit