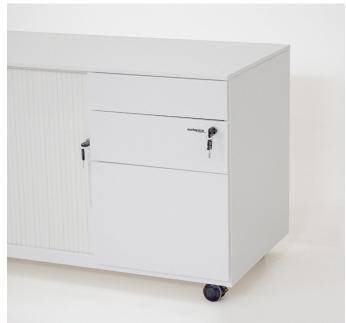

#### Range:

Mobile Pedestal (includes pencil tray and is available with optional upholstered seat)

Mobile Caddy (includes adjustable shelf, pencil tray and is available with optional upholstered seat)

**Tambour Units** 

Lateral File

Filing cabinet

Sliding Door Unit

Planter Box

#### Features:

Fully lockable with anti-tilt mechanism and stainless steel locks Solid steel construction

Nylon castors (where applicable)

See over page for sizing/configurations

#### Finishes:

White satin as standard for all units

Mobile Pedestal is available in silver or black satin powdercoat Custom powdercoat colours available on request for Caddy, Cabinets, Tambour Units and Sliding Door Unit.