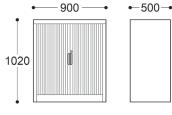

## **DIMENSIONS** 900

4 Drawer Lateral Filing Cabinet

3 Drawer Filing Cabinet

4 Drawer Filing Cabinet

Right Hand Mobile Caddy

Left Hand Mobile Caddy

Left Hand Mobile Caddy with Upholstered Seat

1 Shelf Tambour Unit

2 Shelf Tambour Unit (1020H)

2 Shelf Sliding Door Unit

5 Shelf Tambour Unit

2 Shelf Tambour Unit (1200H)

Planter Box for 3 Pots