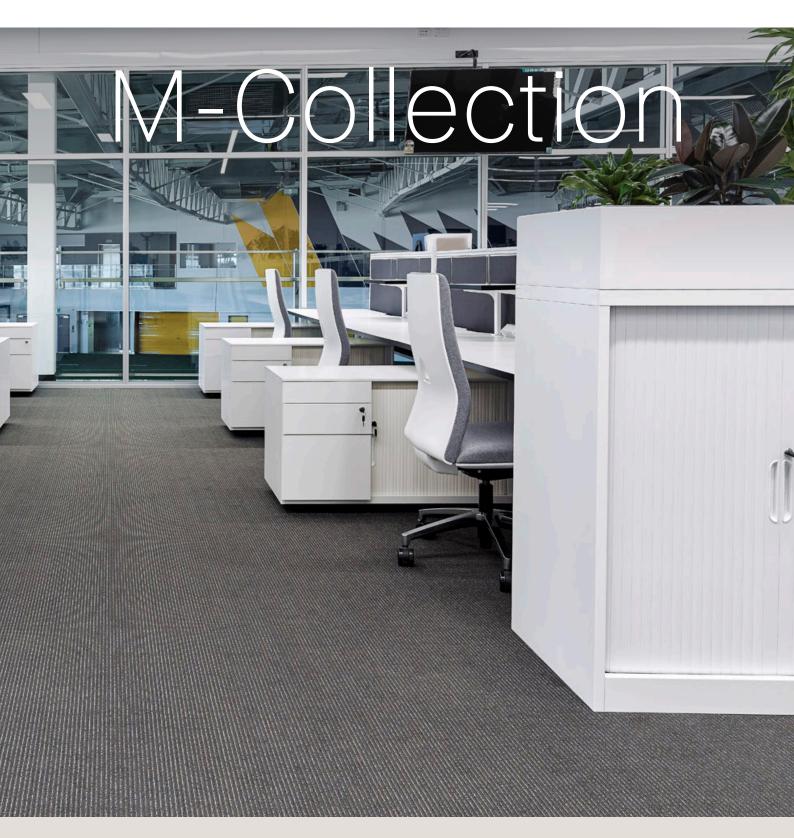

### M-Collection

M Collection: The smooth, stylish and functional storage solution for every commercial environment and application. Consistent finish and feel across the M Collection family provides a consistent storage solution for all areas of a project. M Collection is the perfect range to support your storage needs.

#### Range:

Mobile Pedestal (includes pencil tray and is available with optional upholstered seat)

Mobile Caddy (includes adjustable shelf, pencil tray and is available with optional upholstered seat)

**Tambour Units** 

Lateral File

Filing cabinet

Sliding Door Unit

Planter Box

#### Features:

Fully lockable with anti-tilt mechanism and stainless steel locks Solid steel construction

Nylon castors (where applicable)

See over page for sizing/configurations