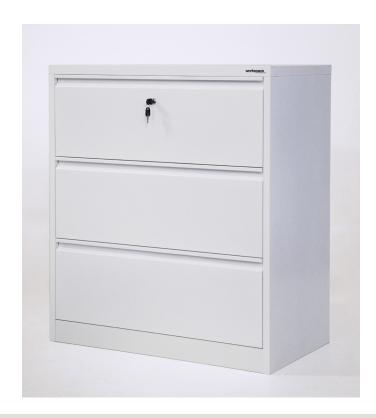

Lateral File

Filing cabinet

Sliding Door Unit

Planter Box

## **DIMENSIONS** 900

4 Drawer Lateral Filing Cabinet

3 Drawer Filing Cabinet

4 Drawer Filing Cabinet

Right Hand Mobile Caddy

Left Hand Mobile Caddy

Left Hand Mobile Caddy with Upholstered Seat

1 Shelf Tambour Unit