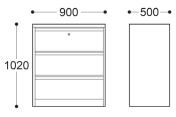

## **DIMENSIONS** 900

4 Drawer Lateral Filing Cabinet

3 Drawer Filing Cabinet

4 Drawer Filing Cabinet

Right Hand Mobile Caddy

Left Hand Mobile Caddy

Left Hand Mobile Caddy with Upholstered Seat

1 Shelf Tambour Unit