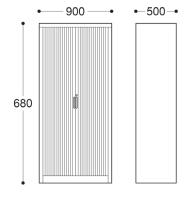

## **DIMENSIONS** 900

4 Drawer Lateral Filing Cabinet

3 Drawer Filing Cabinet

4 Drawer Filing Cabinet

Right Hand Mobile Caddy

Left Hand Mobile Caddy

Left Hand Mobile Caddy with Upholstered Seat

1 Shelf Tambour Unit

2 Shelf Tambour Unit (1020H)

2 Shelf Sliding Door Unit

5 Shelf Tambour Unit

2 Shelf Tambour Unit (1200H)

Planter Box for 3 Pots