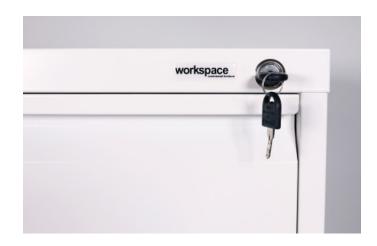

#### Features:

Fully lockable with anti-tilt mechanism and stainless steel locks Solid steel construction

Nylon castors (where applicable)

See over page for sizing/configurations