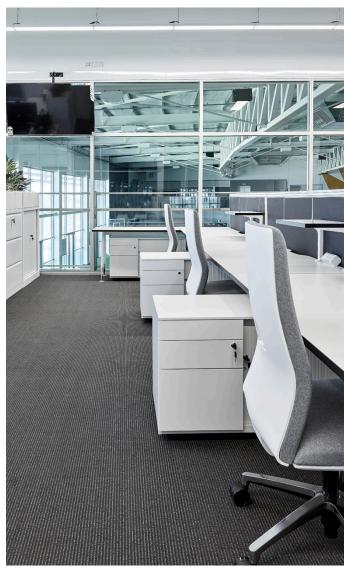

### M-Collection

M Collection: The smooth, stylish and functional storage solution for every commercial environment and application. Consistent finish and feel across the M Collection family provides a consistent storage solution for all areas of a project. M Collection is the perfect range to support your storage needs.

#### Range:

Mobile Pedestal (includes pencil tray and is available with optional upholstered seat)

Mobile Caddy (includes adjustable shelf, pencil tray and is available with optional upholstered seat)

**Tambour Units** 

#### Features:

Fully lockable with anti-tilt mechanism and stainless steel locks Solid steel construction

Nylon castors (where applicable)

See over page for sizing/configurations