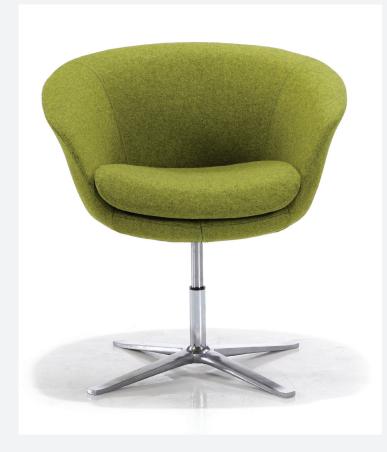

Lily Chair is also very ergonomic - with a 360 degree rotating base in highly polished chrome, and moulded foam backrest - comfort and style are provided in the Lily Chair.

In the standard black wool felt, Lily Chair makes a statement. It also looks great in our range of fabric colours and patterns.

## **SPECIFICATIONS**

Features 360 degree swivel base

Moulded foam backrest Separate seat cushion Chrome plated base

Base finish Chrome

Upholstery Available in a wide range of fabric, leather or vinyl

Two tone fabric selection available on request