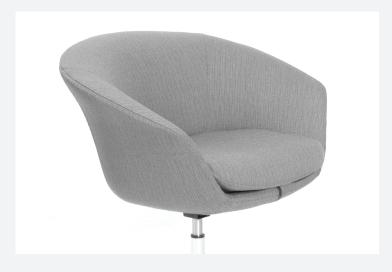

Lily Chair is also very ergonomic - with a 360 degree rotating base in highly polished chrome, and moulded foam backrest - comfort and style are provided in the Lily Chair.

In the standard black wool felt, Lily Chair makes a statement. It also looks great in our range of fabric colours and patterns.

## **SPECIFICATIONS**

Features 360 degree swivel base

Moulded foam backrest Separate seat cushion Chrome plated base

Base finish Chrome

Upholstery Available in a wide range of fabric, leather or vinyl

Two tone fabric selection available on request