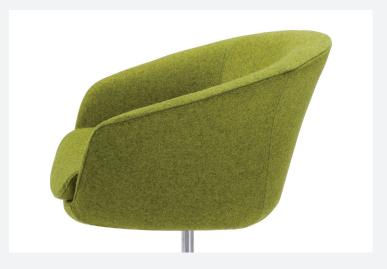

As the name suggests, the Lily Chair takes its form from the gentle sweeping curves of a Lily flower. It may or may not be a coincidence, but the shape of a Lily is also ideal for a comfortable and elegant seat.

Lily Chair is also very ergonomic - with a 360 degree rotating base in highly polished chrome, and moulded foam backrest - comfort and style are provided in the Lily Chair.

In the standard black wool felt, Lily Chair makes a statement. It also looks great in our range of fabric colours and patterns.

## **SPECIFICATIONS**

Features 360 degree swivel base

Moulded foam backrest Separate seat cushion Chrome plated base

Base finish Chrome

Upholstery Available in a wide range of fabric, leather or vinyl

Two tone fabric selection available on request