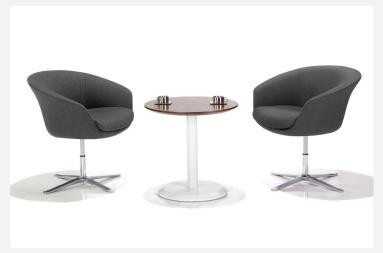

As the name suggests, the Lily Chair takes its form from the gentle sweeping curves of a Lily flower. It may or may not be a coincidence, but the shape of a Lily is also ideal for a comfortable and elegant seat.

Lily Chair is also very ergonomic - with a 360 degree rotating base in highly polished chrome, and moulded foam backrest - comfort and style are provided in the Lily Chair.

In the standard black wool felt, Lily Chair makes a statement. It also looks great in our range of fabric colours and patterns.

## **SPECIFICATIONS**

Features 360 degree swivel base

Moulded foam backrest Separate seat cushion Chrome plated base

Base finish Chrome

Upholstery Available in a wide range of fabric, leather or vinyl

Two tone fabric selection available on request