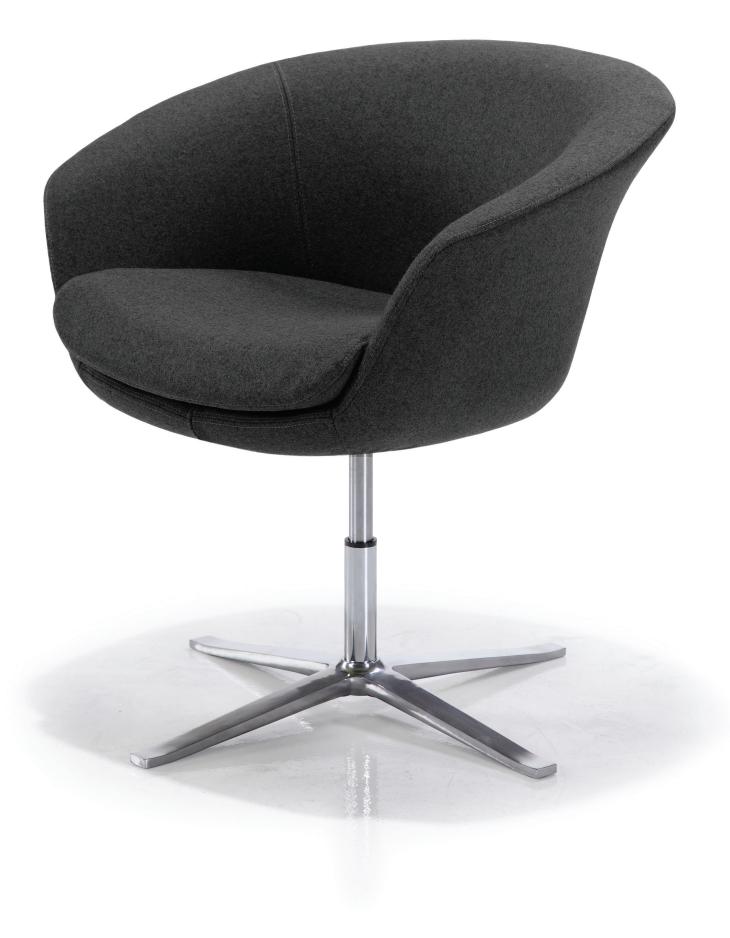

As the name suggests, the Lily Chair takes its form from the gentle sweeping curves of a Lily flower. It may or may not be a coincidence, but the shape of a Lily is also ideal for a comfortable and elegant seat.

Lily Chair is also very ergonomic - with a 360 degree rotating base in highly polished chrome, and moulded foam backrest - comfort and style are provided in the Lily Chair.

In the standard black wool felt, Lily Chair makes a statement. It also looks great in our range of fabric colours and patterns.