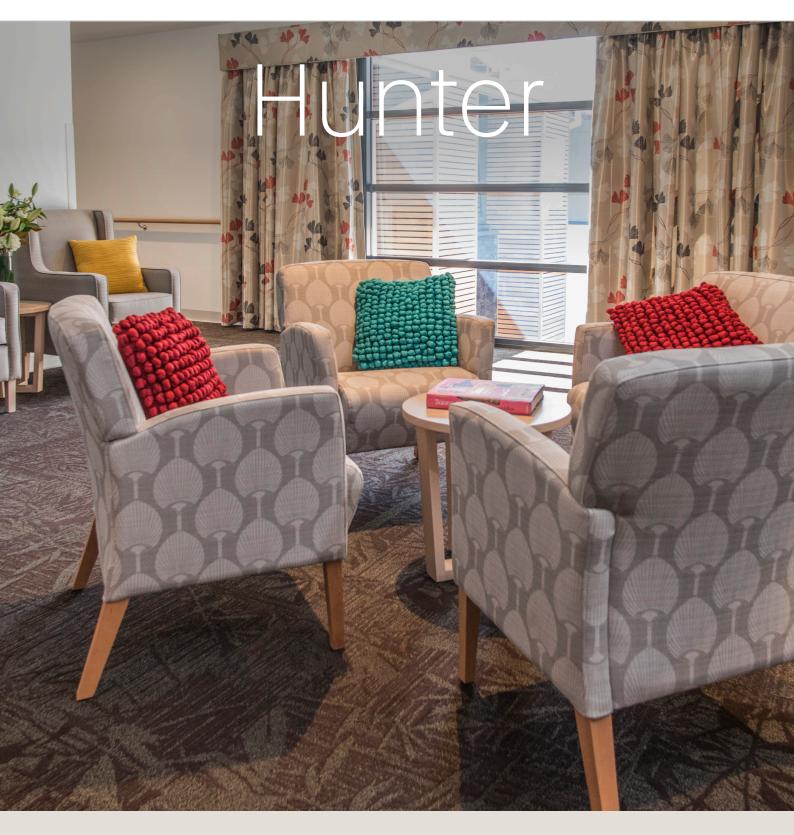

# Hunter

The Hunter delivers every time with its comfortable, style and compact dimensions. Hunter is an essential piece for many aged care and healthcare applications with a variety of uses such as bedroom chairs or compact lounge seating. Hunter's versatility also allows it to fit perfectly into any office, hospitality and education environment as visitor lounge seating.

Hunter has been designed to be long lasting, supportive and extremely comfortable chair with webbed seat and back quality foams and hardwood timber frame. This ensures it meets all the criteria for aged care durability requirements as well as posture & comfort needs. You can also select your choice of clear or stain finishes with 2 pac clear lacquers to integrate Hunter with your décor selections.