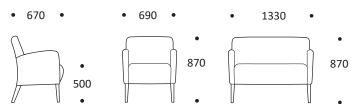

environment as visitor lounge seating.

Hunter has been designed to be long lasting, supportive and extremely comfortable chair with webbed seat and back quality foams and hardwood timber frame. This ensures it meets all the criteria for aged care durability requirements as well as posture & comfort needs. You can also select your choice of clear or stain finishes with 2 pac clear lacquers to integrate Hunter with your décor selections.



#### Options:

Arm Chair 2 seater lounge

#### Features:

Solid timber construction Webbing seat support for increased comfort Polished European Beech solid timber legs Floor protecting glides

# Finishes:

Clear or stain finish with 2 pac clear lacquers

## Upholstery:

Available in a wide range of fabrics, leather or vinyl

## Warranty:

10 Years









SYDNEY ---- MELBOURNE

- ADELAIDE ---- CANBERRA -

BRISBANE