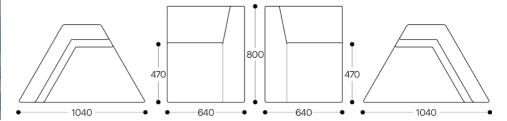

# CORNER SEAT WITH BACK (LEFT AND RIGHT SIDED)

# STRAIGHT SEAT

# **HEXAGON TABLE**

\*Dimensions (+/-10mm)