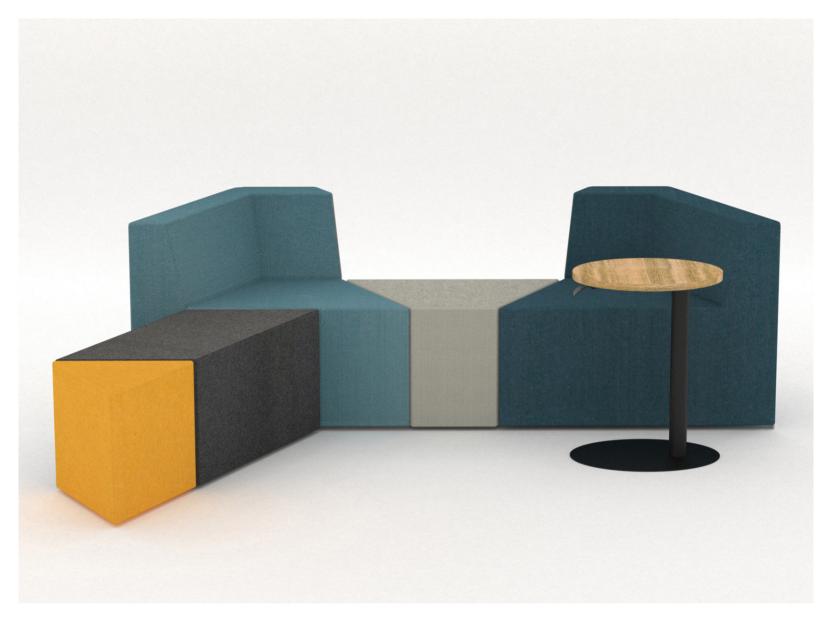

# Hive

In designing the Hive collection of breakout furniture, the aim was to create a multi-use collection of elements which can be added, taken away, expanded or regrouped. Inspiration was drawn from the natural structure of a beehive. Each member of the hive is integral and forms part of the collective, they also need to leave the hive at times to explore and collect resources. Other members come and take their place and when they return they once again become part of the collective.

This is the idea behind Hive; Components can be removed, added, rearranged and grouped to form smaller hives or individual units. The hexagonal tables act as the central hub of the system and by their design, they naturally encourage collaboration. The design of the system also facilitates in minimising the footprint used and re-purposing the floor area for different uses.

From a user point of view, our Hive collection is highly adaptive. With veneered tables and upholstered ottomans in any fabric, vinyl or leather; almost limitless configurations can be achieved. Collaborate or socialise in teams or take an ottoman and table for yourself. Hive is the perfect solution for waiting areas, casual breakout areas, cafés, and educational shared spaces.

# Range:

Corner Seat with back (left sided and right sided) Straight Seat with back Parallelogram Ottoman (left sided and right sided) Trapezoid Ottoman Triangle Ottoman Hexagon Table