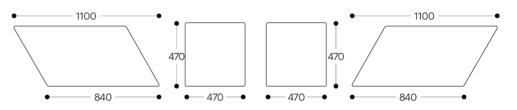

ared spaces.







# **SPECIFICATIONS**

# Range:

Corner Seat with back (left sided and right sided) Straight Seat with back Parallelogram Ottoman (left sided and right sided) Trapezoid Ottoman Triangle Ottoman Hexagon Table

# Features:

100% Australian Designed and Manufactured Light weight ottomans for easy configurations Can be arranged in many shapes and configurations

## **Options:**

Table available in White Oak as standard Custom Veneers available on request Clear polish as standard. Stained on request

# **Upholstery:**

All seating is fully upholstered Available in a wide range of fabrics, leather and vinyl

# Warranty:

10 Years



# CORNER SEAT WITH BACK (LEFT AND RIGHT SIDED)





# STRAIGHT SEAT





# TRAPEZOID OTTOMAN





# PARALLELOGRAM OTTOMAN (LEFT AND RIGHT SIDED)





# TRIANGLE OTTOMAN





# **HEXAGON TABLE**



\*Dimensions (+/-10mm)