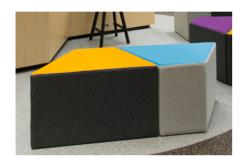

# Hive

In designing the Hive collection of breakout furniture, the aim was to create a multi-use collection of elements which can be added, taken away, expanded or regrouped. Inspiration was drawn from the natural structure of a beehive. Each member of the hive is integral and forms part of the collective, they also need to leave the hive at times to explore and collect resources. Other members come and take their place and when they return they once again become part of the collective.

This is the idea behind Hive; Components can be removed, added, rearranged and grouped to form smaller hives or individual units. The hexagonal tables act as the central hub of the system and by their design, they naturally encourage collaboration. The design of the system also facilitates in minimising the footprint used and re-purposing the floor area for different uses.

From a user point of view, our Hive collection is highly adaptive. With veneered tables and upholstered ottomans in any fabric, vinyl or leather; almost limitless configurations can be achieved. Collaborate or socialise in teams or take an ottoman and table for yourself. Hive is the perfect solution for waiting areas, casual breakout areas, cafés, and educational shared spaces.