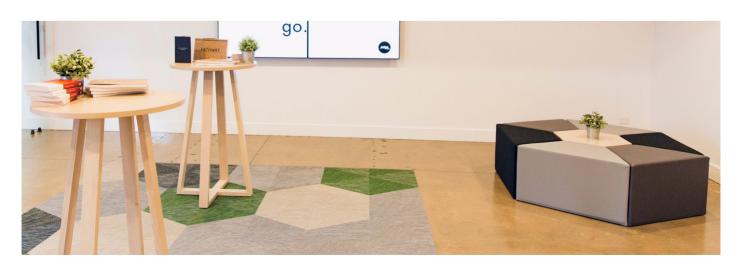

This is the idea behind Hive; Components can be removed, added, rearranged and grouped to form smaller hives or individual units. The hexagonal tables act as the central hub of the system and by their design, they naturally encourage collaboration. The design of the system also facilitates in minimising the footprint used and re-purposing the floor area for different uses.

From a user point of view, our Hive collection is highly adaptive. With veneered tables and upholstered ottomans in any fabric, vinyl or leather; almost limitless configurations can be achieved. Collaborate or socialise in teams or take an ottoman and table for yourself. Hive is the perfect solution for waiting areas, casual breakout areas, cafés, and educational shared spaces.