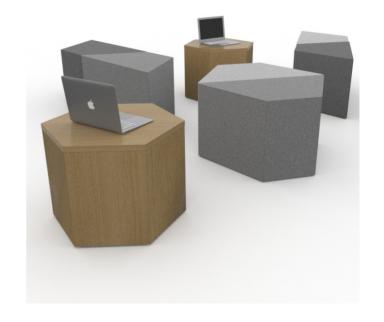

This is the idea behind Hive; Components can be removed, added, rearranged and grouped to form smaller hives or individual units. The hexagonal tables act as the central hub of the system and by their design, they naturally encourage collaboration. The design of the system also facilitates in minimising the footprint used and re-purposing the floor area for different uses.

From a user point of view, our Hive collection is highly adaptive. With veneered tables and upholstered ottomans in any fabric, vinyl or leather; almost limitless configurations can be achieved. Collaborate or socialise in teams or take an ottoman and table for yourself. Hive is the perfect solution for waiting areas, casual breakout areas, cafés, and educational shared spaces.

# Range:

Corner Seat with back (left sided and right sided) Straight Seat with back Parallelogram Ottoman (left sided and right sided) Trapezoid Ottoman Triangle Ottoman Hexagon Table