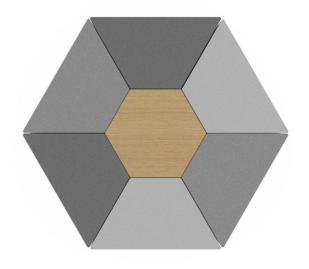

This is the idea behind Hive; Components can be removed, added, rearranged and grouped to form smaller hives or individual units. The hexagonal tables act as the central hub of the system and by their design, they naturally encourage collaboration. The design of the system also facilitates in minimising the footprint used and re-purposing the floor area for different uses.

# **HEXAGON TABLE**

\*Dimensions (+/-10mm)