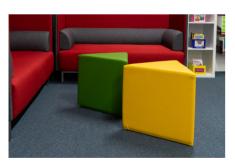

# Hive

In designing the Hive collection of breakout furniture, the aim was to create a multi-use collection of elements which can be added, taken away, expanded or regrouped. Inspiration was drawn from the natural structure of a beehive. Each member of the hive is integral and forms part of the collective, they also need to leave the hive at times to explore and collect resources. Other members come and take their place and when they return they once again become part of the collective.

This is the idea behind Hive; Components can be removed, added, rearranged and grouped to form smaller hives or individual units. The hexagonal tables act as the central hub of the system and by their design, they naturally encourage collaboration. The design of the system also facilitates in minimising the footprint used and re-purposing the floor area for different uses.

From a user point of view, our Hive collection is highly adaptive. With veneered tables and upholstered ottomans in any fabric, vinyl or leather; almost limitless configurations can be achieved. Collaborate or socialise in teams or take an ottoman and table for yourself. Hive is the perfect solution for waiting areas, casual breakout areas, cafés, and educational shared spaces.