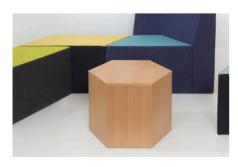

ECIFICATIONS**

# Range:

Corner Seat with back (left sided and right sided) Straight Seat with back Parallelogram Ottoman (left sided and right sided) Trapezoid Ottoman Triangle Ottoman Hexagon Table

# Features:

100% Australian Designed and Manufactured Light weight ottomans for easy configurations Can be arranged in many shapes and configurations

## **Options:**

Table available in White Oak as standard Custom Veneers available on request Clear polish as standard. Stained on request

# **Upholstery:**

All seating is fully upholstered Available in a wide range of fabrics, leather and vinyl

# Warranty:

10 Years



# CORNER SEAT WITH BACK (LEFT AND RIGHT SIDED)





# STRAIGHT SEAT





# TRAPEZOID OTTOMAN





# PARALLELOGRAM OTTOMAN (LEFT AND RIGHT SIDED)





# TRIANGLE OTTOMAN





# **HEXAGON TABLE**



\*Dimensions (+/-10mm)