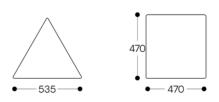

SPECIFICATIONS**

# Range:

Corner Seat with back (left sided and right sided) Straight Seat with back Parallelogram Ottoman (left sided and right sided) Trapezoid Ottoman Triangle Ottoman Hexagon Table

# Features:

100% Australian Designed and Manufactured Light weight ottomans for easy configurations Can be arranged in many shapes and configurations

## **Options:**

Table available in White Oak as standard Custom Veneers available on request Clear polish as standard. Stained on request

# **Upholstery:**

All seating is fully upholstered Available in a wide range of fabrics, leather and vinyl

# Warranty:

10 Years



# CORNER SEAT WITH BACK (LEFT AND RIGHT SIDED)





# STRAIGHT SEAT





# TRAPEZOID OTTOMAN





# PARALLELOGRAM OTTOMAN (LEFT AND RIGHT SIDED)





# TRIANGLE OTTOMAN





# **HEXAGON TABLE**



\*Dimensions (+/-10mm)