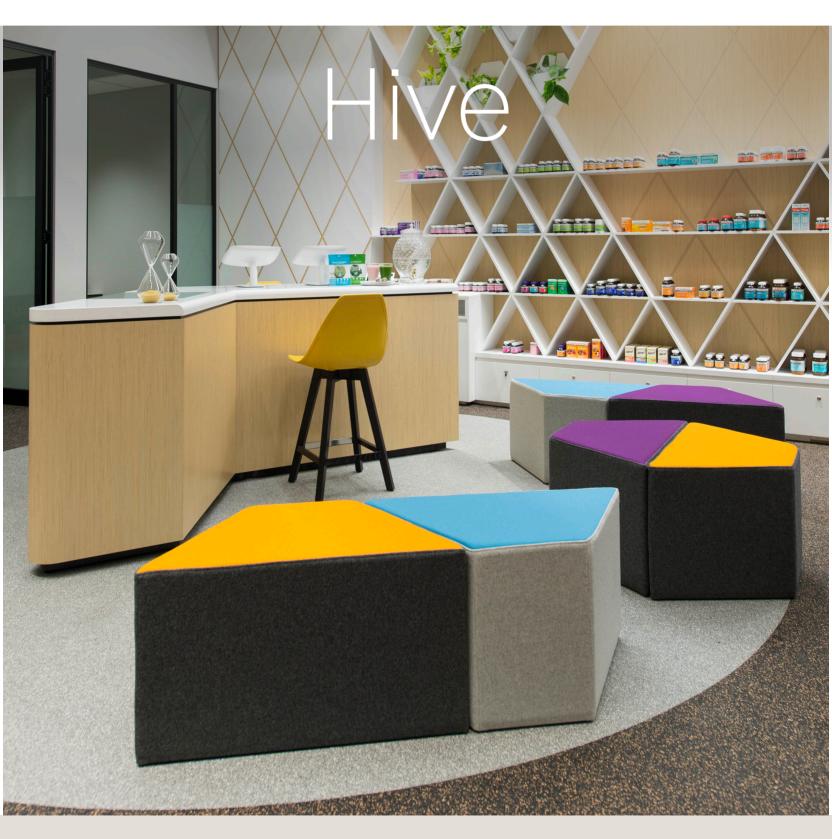

# Hive

In designing the Hive collection of breakout furniture, the aim was to create a multi-use collection of elements which can be added, taken away, expanded or regrouped. Inspiration was drawn from the natural structure of a beehive. Each member of the hive is integral and forms part of the collective, they also need to leave the hive at times to explore and collect resources. Other members come and take their place and when they return they once again become part of the collective.

This is the idea behind Hive; Components can be removed, added, rearranged and grouped to form smaller hives or individual units. The hexagonal tables act as the central hub of the system and by their design, they naturally encourage collaboration. The design of the system also facilitates in minimising the footprint used and re-purposing the floor area for different uses.

From a user point of view, our Hive collection is highly adaptive. With veneered tables and upholstered ottomans in any fabric, vinyl or leather; almost limitless configurations can be achieved. Collaborate or socialise in teams or take an ottoman and table for yourself. Hive is the perfect solution for waiting areas, casual breakout areas, cafés, and educational shared spaces.