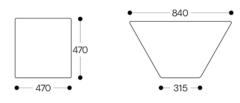

as, casual breakout areas, cafés, and educational shared spaces.







# **SPECIFICATIONS**

# Range:

Corner Seat with back (left sided and right sided) Straight Seat with back Parallelogram Ottoman (left sided and right sided) Trapezoid Ottoman Triangle Ottoman Hexagon Table

# Features:

100% Australian Designed and Manufactured Light weight ottomans for easy configurations Can be arranged in many shapes and configurations

## **Options:**

Table available in White Oak as standard Custom Veneers available on request Clear polish as standard. Stained on request

# **Upholstery:**

All seating is fully upholstered Available in a wide range of fabrics, leather and vinyl

# Warranty:

10 Years



# CORNER SEAT WITH BACK (LEFT AND RIGHT SIDED)





# STRAIGHT SEAT





# TRAPEZOID OTTOMAN





# PARALLELOGRAM OTTOMAN (LEFT AND RIGHT SIDED)





# TRIANGLE OTTOMAN





# **HEXAGON TABLE**



\*Dimensions (+/-10mm)