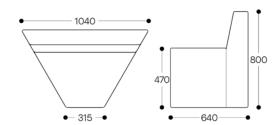

solution for waiting areas, casual breakout areas, cafés, and educational shared spaces.







# **SPECIFICATIONS**

# Range:

Corner Seat with back (left sided and right sided) Straight Seat with back Parallelogram Ottoman (left sided and right sided) Trapezoid Ottoman Triangle Ottoman Hexagon Table

# Features:

100% Australian Designed and Manufactured Light weight ottomans for easy configurations Can be arranged in many shapes and configurations

## **Options:**

Table available in White Oak as standard Custom Veneers available on request Clear polish as standard. Stained on request

# **Upholstery:**

All seating is fully upholstered Available in a wide range of fabrics, leather and vinyl

# Warranty:

10 Years



# CORNER SEAT WITH BACK (LEFT AND RIGHT SIDED)





# STRAIGHT SEAT





# TRAPEZOID OTTOMAN





# PARALLELOGRAM OTTOMAN (LEFT AND RIGHT SIDED)





# TRIANGLE OTTOMAN





# **HEXAGON TABLE**



\*Dimensions (+/-10mm)