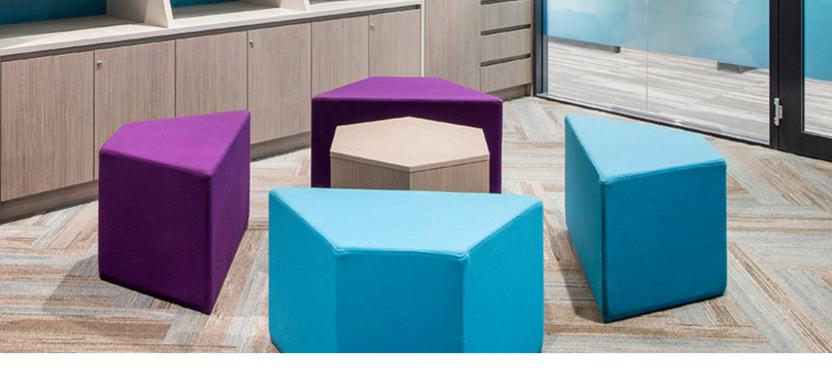

This is the idea behind Hive; Components can be removed, added, rearranged and grouped to form smaller hives or individual units. The hexagonal tables act as the central hub of the system and by their design, they naturally encourage collaboration. The design of the system also facilitates in minimising the footprint used and re-purposing the floor area for different uses.

From a user point of view, our Hive collection is highly adaptive. With veneered tables and upholstered ottomans in any fabric, vinyl or leather; almost limitless configurations can be achieved. Collaborate or socialise in teams or take an ottoman and table for yourself. Hive is the perfect solution for waiting areas, casual breakout areas, cafés, and educational shared spaces.

# TRIANGLE OTTOMAN