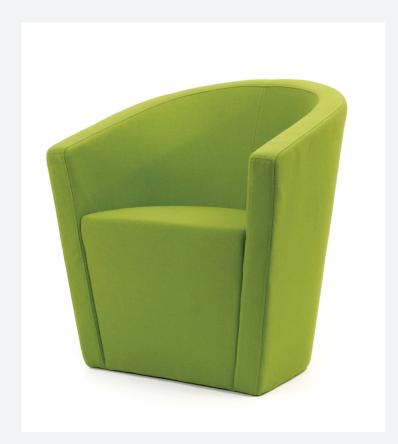

The Henri Chair is a stylish, compact fully upholstered tub chair. With an exceptionally comfortable in both seat and back, this chair is ideal for waiting rooms, reception areas, break out spaces informal meeting rooms and foyers. Organic lines meet ageless design and practicality. Henri achieves the best in design and comfort. Supported by Workspace Commercial Furniture's commitment to Australian manufacturing and market leading warranty. The Henri Chair is available in a wide variety of fabrics making it the smart and stylish choice for your space!