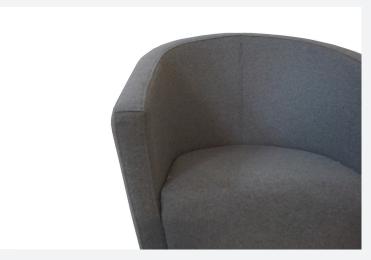

The Henri Chair is a stylish, compact fully upholstered tub chair. With an exceptionally comfortable in both seat and back, this chair is ideal for waiting rooms, reception areas, break out spaces informal meeting rooms and foyers. Organic lines meet ageless design and practicality. Henri achieves the best in design and comfort. Supported by Workspace Commercial Furniture's commitment to Australian manufacturing and market leading warranty. The Henri Chair is available in a wide variety of fabrics making it the smart and stylish choice for your space!

## SPECIFICATIONS

Options Single Seater

Features Comfortable tub design

Optimal density seat and back foam
Durable strong internal Plywood frame

Upholstery Available in a wide range of fabric, leather or vinyl