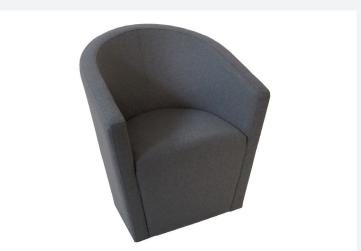

The Henri Chair is a stylish, compact fully upholstered tub chair. With an exceptionally comfortable in both seat and back, this chair is ideal for waiting rooms, reception areas, break out spaces informal meeting rooms and foyers. Organic lines meet ageless design and practicality. Henri achieves the best in design and comfort. Supported by Workspace Commercial Furniture's commitment to Australian manufacturing and market leading warranty. The Henri Chair is available in a wide variety of fabrics making it the smart and stylish choice for your space!