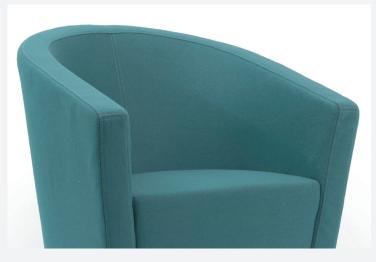

The Henri Chair is a stylish, compact fully upholstered tub chair. With an exceptionally comfortable in both seat and back, this chair is ideal for waiting rooms, reception areas, break out spaces informal meeting rooms and foyers. Organic lines meet ageless design and practicality. Henri achieves the best in design and comfort. Supported by Workspace Commercial Furniture's commitment to Australian manufacturing and market leading warranty. The Henri Chair is available in a wide variety of fabrics making it the smart and stylish choice for your space!

## SPECIFICATIONS

Options Single Seater

Features Comfortable tub design

Optimal density seat and back foam
Durable strong internal Plywood frame

Upholstery Available in a wide range of fabric, leather or vinyl