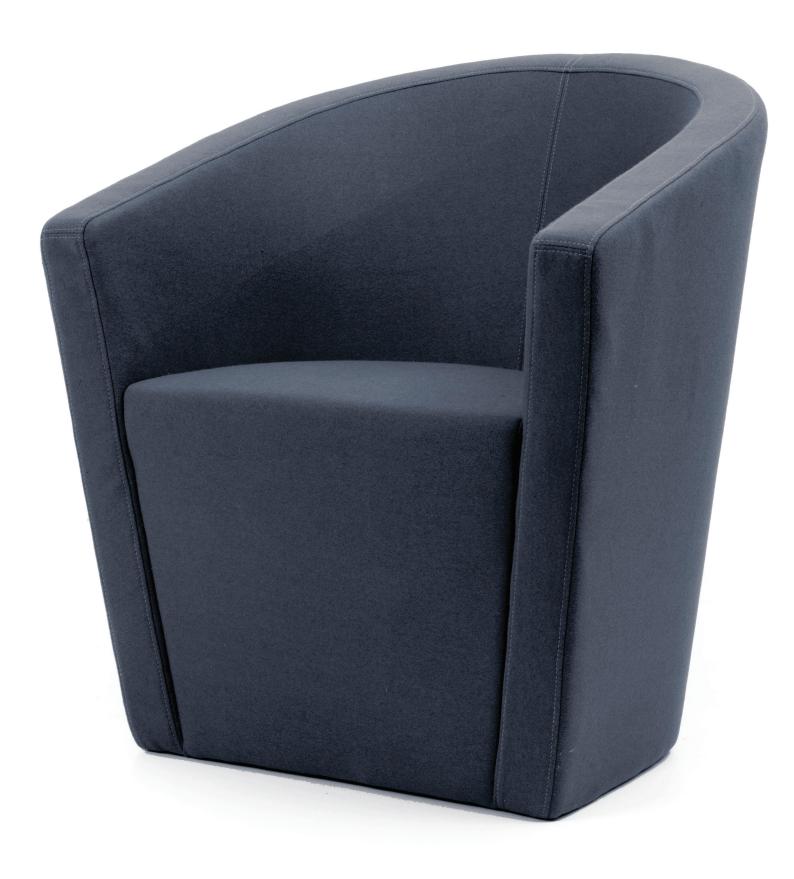

The Henri Chair is a stylish, compact fully upholstered tub chair. With an exceptionally comfortable in both seat and back, this chair is ideal for waiting rooms, reception areas, break out spaces informal meeting rooms and foyers. Organic lines meet ageless design and practicality. Henri achieves the best in design and comfort. Supported by Workspace Commercial Furniture's commitment to Australian manufacturing and market leading warranty. The Henri Chair is available in a wide variety of fabrics making it the smart and stylish choice for your space!

## SPECIFICATIONS

Options Single Seater

Features Comfortable tub design

Optimal density seat and back foam
Durable strong internal Plywood frame

Upholstery Available in a wide range of fabric, leather or vinyl