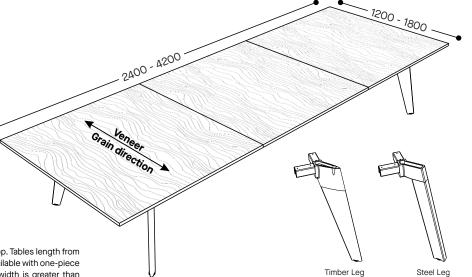

Workspace presents Forza - a solid, stable and stunning table to suit any occasion or application. With sizes up to 4200mm long and 1800mm wide, Forza is the largest boardroom table on the market with just four legs!

### Leg Options:

Timber (clear or stained finish) Steel (Black as standard or custom powder coat colours available on request)

# Warranty:

10 Years

NOTE: Tables length from 2400mm to 3600mm results in two-piece top. Tables length from 3610mm to 4200mm results in three-piece top. Some size options available with one-piece top. Some size options may not be available with veneer tops. If width is greater than 1500mm then maximum length is 3900mm.