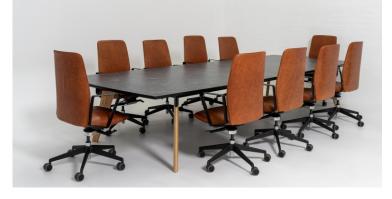

Workspace presents Forza - a solid, stable and stunning table to suit any occasion or application. With sizes up to 4200mm long and 1800mm wide, Forza is the largest boardroom table on the market with just four legs!

Forza was developed entirely in-house by Workspace's design team in the South Australian manufacturing facility. Forza is durable, fully recyclable and comes at an attractive price-point. Its modular design is so simple it can be transported flat-packed and installed within minutes. Available with timber or steel legs, with over fifty configuration options and a nearly unlimited selection of tops, Forza will fit into every corporate environment effortlessly.