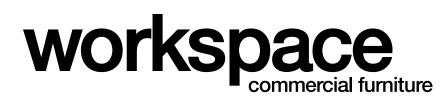

Workspace presents Forza - a solid, stable and stunning table to suit any occasion or application. With sizes up to 4200mm long and 1800mm wide, Forza is the largest boardroom table on the market with just four legs!

Forza was developed entirely in-house by Workspace's design team in the South Australian manufacturing facility. Forza is durable, fully recyclable and comes at an attractive price-point. Its modular design is so simple it can be transported flat-packed and installed within minutes. Available with timber or steel legs, with over fifty configuration options and a nearly unlimited selection of tops, Forza will fit into every corporate environment effortlessly.

### Leg Options:

Timber (clear or stained finish) Steel (Black as standard or custom powder coat colours available on request)