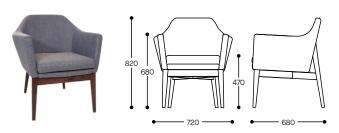

### **DIMENSIONS**

Felix Lounge with Timber Base

Felix Chair with Timber or Steel Base

Felix Lounge with Sled Base

Felix Tub with Swivel Base

Felix Chair with Swivel Base

\*Dimensions (+/-10mm)

SYDNEY ---- MELBOURNE -