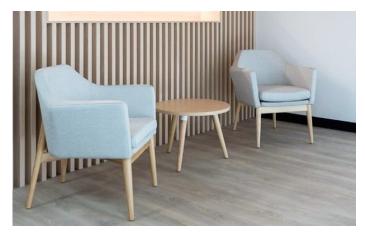

After recognising a shift in the types and styles of lounge seating being specified across all sectors, Workspace in consultation with clients and users alike, designed the Felix range to fit the "home away from home" that is on trend across the board.

This Scandinavian inspired range was designed to be robust and versatile without compromising the slim contoured lines, warm textures and overall comfort making this family of products suitable for a diverse range of applications.