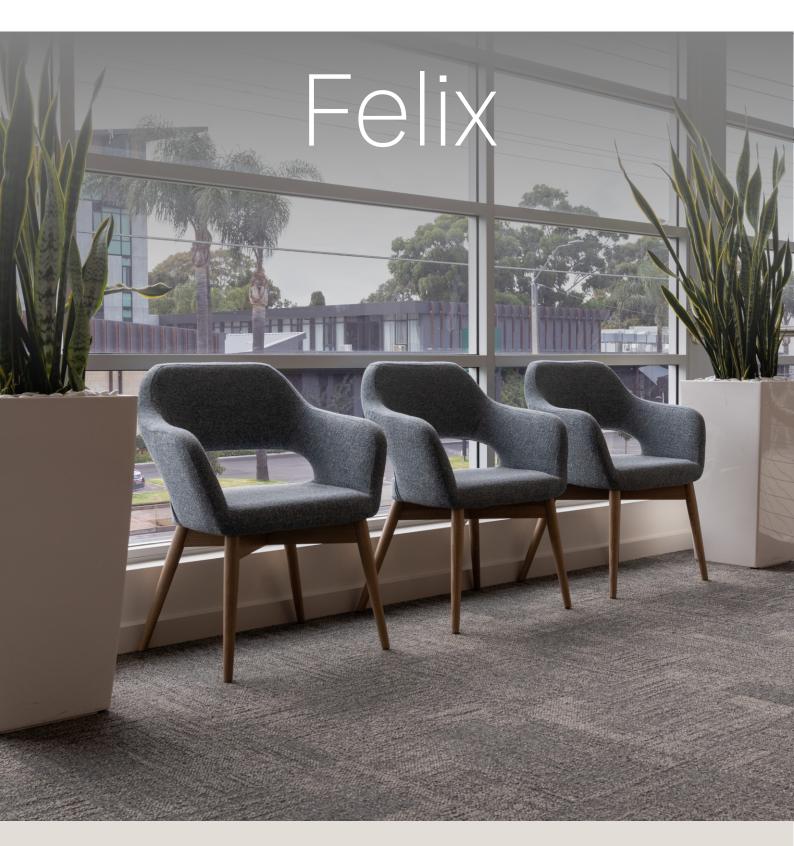

## Felix

The Felix chair is a stunning Scandinavian style product family brought to you by the Workspace Commercial Furniture design team that features a mid sized lounge, tub and chair option and oozes style and comfort. 100% designed and manufactured by Workspace, Felix is Australian made furniture at it's best.

The lounge comes with either timber 4 leg or sled bases, and the chair and tub chairs come with either timber 4 leg, steel 4 leg or swivel bases. Pair this with high quality upholstery and comfort and the Felix family becomes the perfect compliment to any space.

#### Range:

Mid Sized Lounge Tub Chair