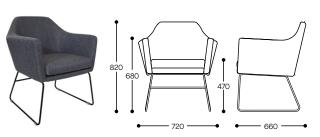

### **DIMENSIONS**

Felix Lounge with Timber Base

Felix Chair with Timber or Steel Base

Felix Lounge with Sled Base

Felix Tub with Swivel Base

Felix Chair with Swivel Base

\*Dimensions (+/-10mm)

SYDNEY ---- MELBOURNE -