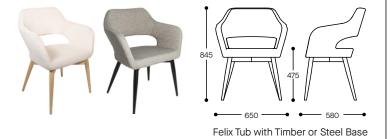

### **DIMENSIONS**

Felix Lounge with Timber Base

Felix Chair with Timber or Steel Base

Felix Lounge with Sled Base

Felix Tub with Swivel Base

Felix Chair with Swivel Base

\*Dimensions (+/-10mm)

SYDNEY ---- MELBOURNE -