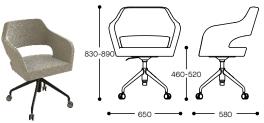

### **DIMENSIONS**

Felix Lounge with Timber Base

Felix Chair with Timber or Steel Base

Felix Lounge with Sled Base

Felix Tub with Swivel Base

Felix Chair with Swivel Base

\*Dimensions (+/-10mm)

SYDNEY ---- MELBOURNE -