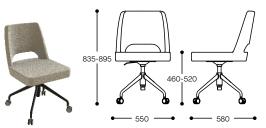

### **DIMENSIONS**

Felix Lounge with Timber Base

Felix Chair with Timber or Steel Base

Felix Lounge with Sled Base

Felix Tub with Swivel Base

Felix Chair with Swivel Base

\*Dimensions (+/-10mm)

SYDNEY ---- MELBOURNE -