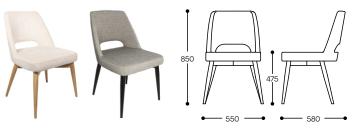

### **DIMENSIONS**

Felix Lounge with Timber Base

Felix Chair with Timber or Steel Base

Felix Lounge with Sled Base

Felix Tub with Swivel Base

Felix Chair with Swivel Base

\*Dimensions (+/-10mm)

SYDNEY ---- MELBOURNE -