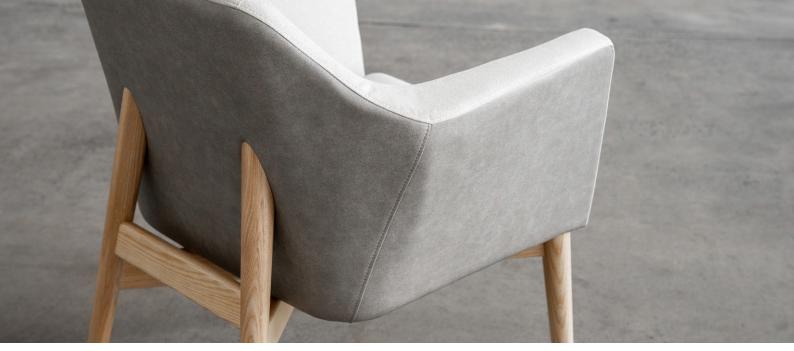

#### Features:

Removable seat pad with retainer clip (Lounge Only) Solid American White Ash Timber or Black Steel frame High Quality foam and fabric Scandinavian style 100% designed by Workspace Commercial Furniture

#### Finishes:

Timber Clear (natural) finish as standard
Stained options available on request
Steel 4 Leg, Sled and Swivel Bases in black powder coat as standard
Custom options available on request