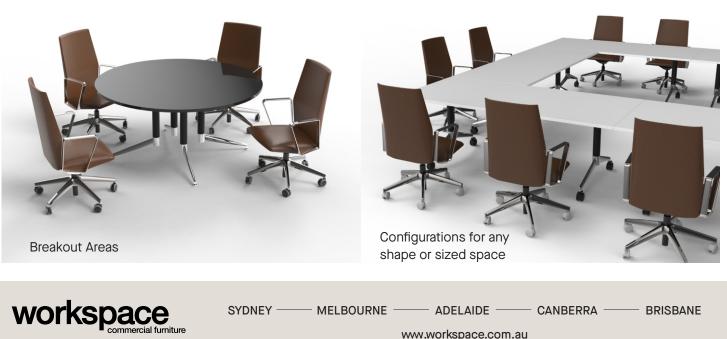

|             |             |  |
|-------------|-------------------------------------------|-------------|-------------|-------------|--|
|             | 2                                         | 4           | 6           | 8           |  |
| 1810 x 650  | 1860 x 890                                | 2010 x 1210 | 2160 x 1530 | 2310 x 1850 |  |
| 2400 x 1000 | 2450 x 1050                               | 2600 x 1370 | 2750 x 1690 | 2900 x 2010 |  |



SYDNEY — MELBOURNE — ADELAIDE —

- BRISBANE



**FEATURE DETAILS** 



Full metal handle and frame along with effortless one-handed flip mechanism.



Linking mechanism table connector



Four high quality lockable castors



High nesting capability

- CANBERRA -



SYDNEY ----- MELBOURNE ----- ADELAIDE -



## CONFIGURATIONS







### DIMENSIONS



# **DIMENSIONS (contd...)**





SYDNEY ----- MELBOURNE ----- ADELAIDE ----- CANBERRA ----- BRISBANE