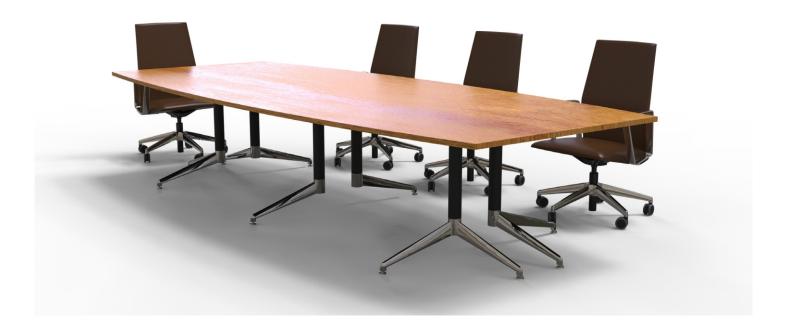

The Elan fixed tables can be configured to almost any desired size, and come with high-quality glides. The various table top options combined with the colour offerings and multiple configurations of the base truly positions Elan to fit into every commercial environment beautifully.

#### Accessories

Linking mechanism for joining multiple tables together available Modesty panel for fixed table option available Table box in the centre of the fixed table