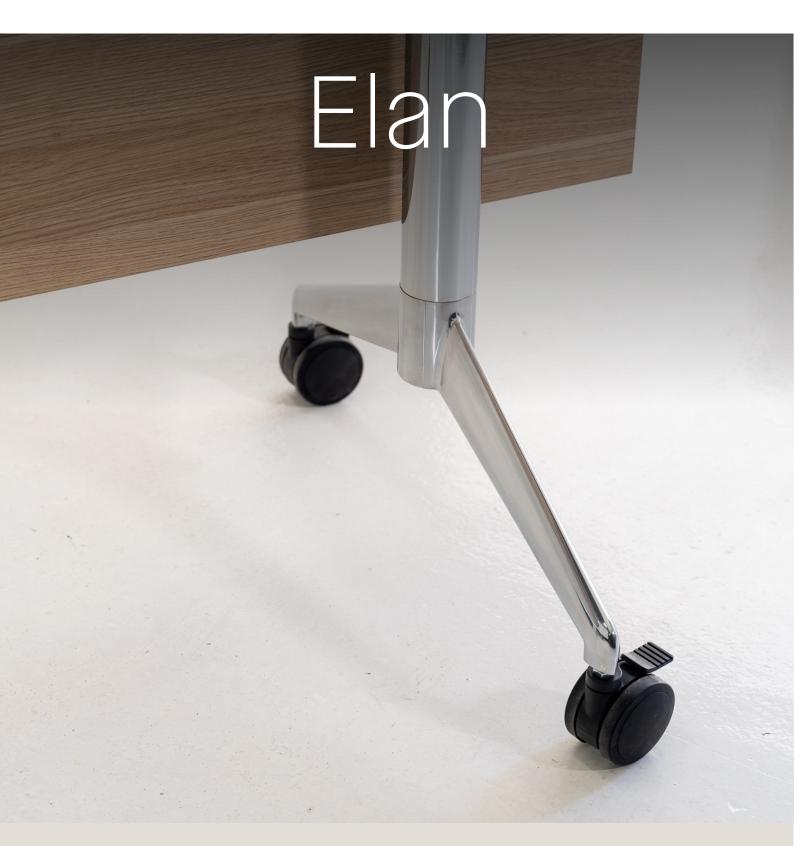

#### Accessories

Linking mechanism for joining multiple tables together available Modesty panel for fixed table option available Table box in the centre of the fixed table

#### Features

Full metal assembly including flip mechanism, handle and frame Four, high quality, fully lockable castors Wheels with rubberised tread for improved traction and silent movement Effortless, one-handed flip table operation Flip mechanism lockable in open and closed position Customised centralised power box option Efficient space-saving nesting capacity