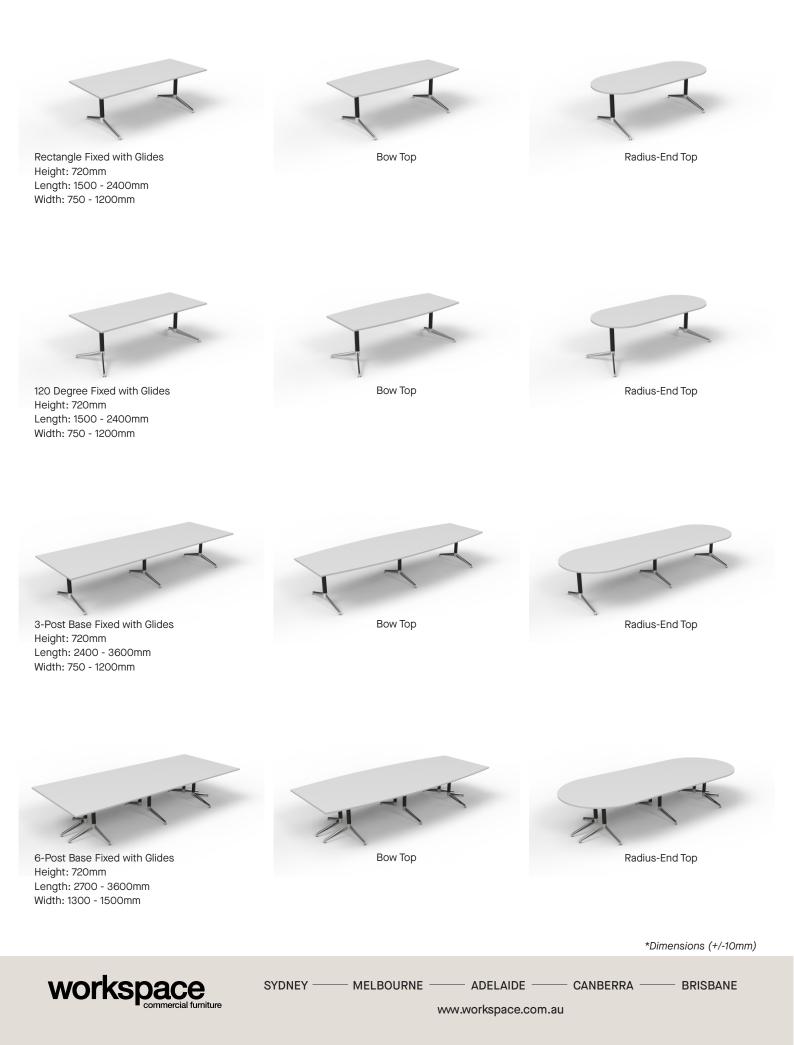

## CONFIGURATIONS

### DIMENSIONS

# **DIMENSIONS (contd...)**

SYDNEY ----- MELBOURNE ----- ADELAIDE ----- CANBERRA ----- BRISBANE

The Elan fixed tables can be configured to almost any desired size, and come with high-quality glides. The various table top options combined with the colour offerings and multiple configurations of the base truly positions Elan to fit into every commercial environment beautifully.

#### Options

Round, Square, Rectangle, Bow and Radius end table tops available Table top available in wide range of veneers, laminates, prefinished board or melamine