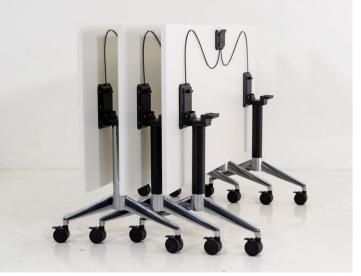

The Elan Flip table comes with a precision mechanism that eliminates all wobble and unsteadiness found commonly in flip tables. The single-handed flip action provides seamless and effortless operation with a solid, tactile click when it locks into open or closed position.

#### Features

Full metal assembly including flip mechanism, handle and frame Four, high quality, fully lockable castors Wheels with rubberised tread for improved traction and silent movement Effortless, one-handed flip table operation Flip mechanism lockable in open and closed position Customised centralised power box option Efficient space-saving nesting capacity

High nesting capability

- CANBERRA -

SYDNEY ----- MELBOURNE ----- ADELAIDE -