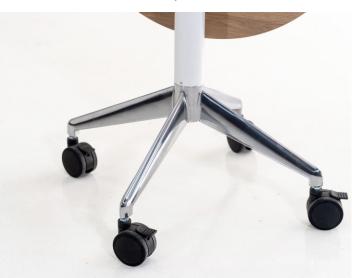

The large medical grade castors are fully lockable and come with a rubberised tread allowing the table to glide silently over hard or soft flooring. Additionally, the feet are ideally positioned to allow for optimal nesting and storage when the tables are not in use.

#### Features

Full metal assembly including flip mechanism, handle and frame Four, high quality, fully lockable castors Wheels with rubberised tread for improved traction and silent movement Effortless, one-handed flip table operation Flip mechanism lockable in open and closed position Customised centralised power box option Efficient space-saving nesting capacity

SYDNEY — MELBOURNE — ADELAIDE —

- BRISBANE

**FEATURE DETAILS** 

Full metal handle and frame along with effortless one-handed flip mechanism.

Linking mechanism table connector

Four high quality lockable castors