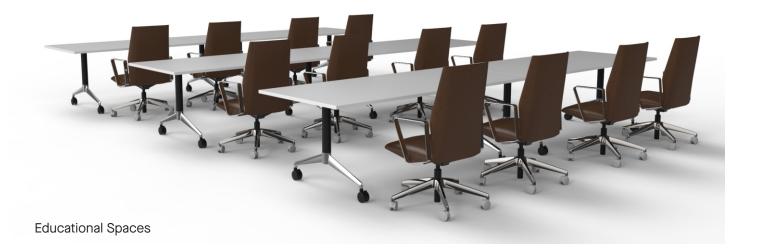

|             |             |             |  |
|-------------|-------------------------------------------|-------------|-------------|-------------|--|
|             | 2                                         | 4           | 6           | 8           |  |
| 1810 x 650  | 1860 x 890                                | 2010 x 1210 | 2160 x 1530 | 2310 x 1850 |  |
| 2400 x 1000 | 2450 x 1050                               | 2600 x 1370 | 2750 x 1690 | 2900 x 2010 |  |



SYDNEY — MELBOURNE — ADELAIDE —

- BRISBANE



**FEATURE DETAILS** 



Full metal handle and frame along with effortless one-handed flip mechanism.



Linking mechanism table connector



Four high quality lockable castors



High nesting capability

- CANBERRA -



SYDNEY ----- MELBOURNE ----- ADELAIDE -



## CONFIGURATIONS







### DIMENSIONS



# **DIMENSIONS (contd...)**





SYDNEY ----- MELBOURNE ----- ADELAIDE ----- CANBERRA ----- BRISBANE