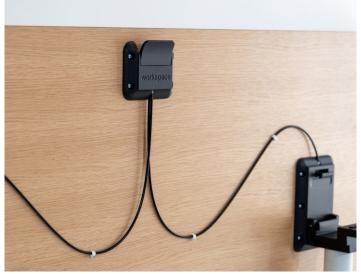

#### Features

Full metal assembly including flip mechanism, handle and frame Four, high quality, fully lockable castors Wheels with rubberised tread for improved traction and silent movement Effortless, one-handed flip table operation Flip mechanism lockable in open and closed position Customised centralised power box option Efficient space-saving nesting capacity