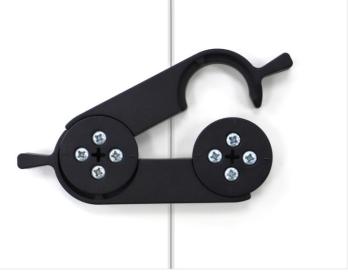

SYDNEY — MELBOURNE — ADELAIDE —

- BRISBANE

**FEATURE DETAILS** 

Full metal handle and frame along with effortless one-handed flip mechanism.

Linking mechanism table connector

Four high quality lockable castors