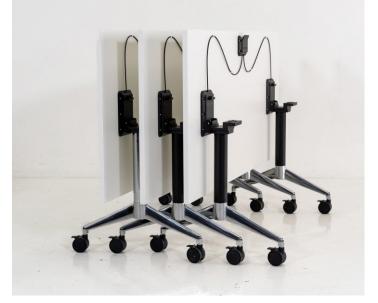

The Elan Flip table comes with a precision mechanism that eliminates all wobble and unsteadiness found commonly in flip tables. The single-handed flip action provides seamless and effortless operation with a solid, tactile click when it locks into open or closed position.

The large medical grade castors are fully lockable and come with a rubberised tread allowing the table to glide silently over hard or soft flooring. Additionally, the feet are ideally positioned to allow for optimal nesting and storage when the tables are not in use.

#### Features

Full metal assembly including flip mechanism, handle and frame Four, high quality, fully lockable castors Wheels with rubberised tread for improved traction and silent movement Effortless, one-handed flip table operation Flip mechanism lockable in open and closed position Customised centralised power box option Efficient space-saving nesting capacity