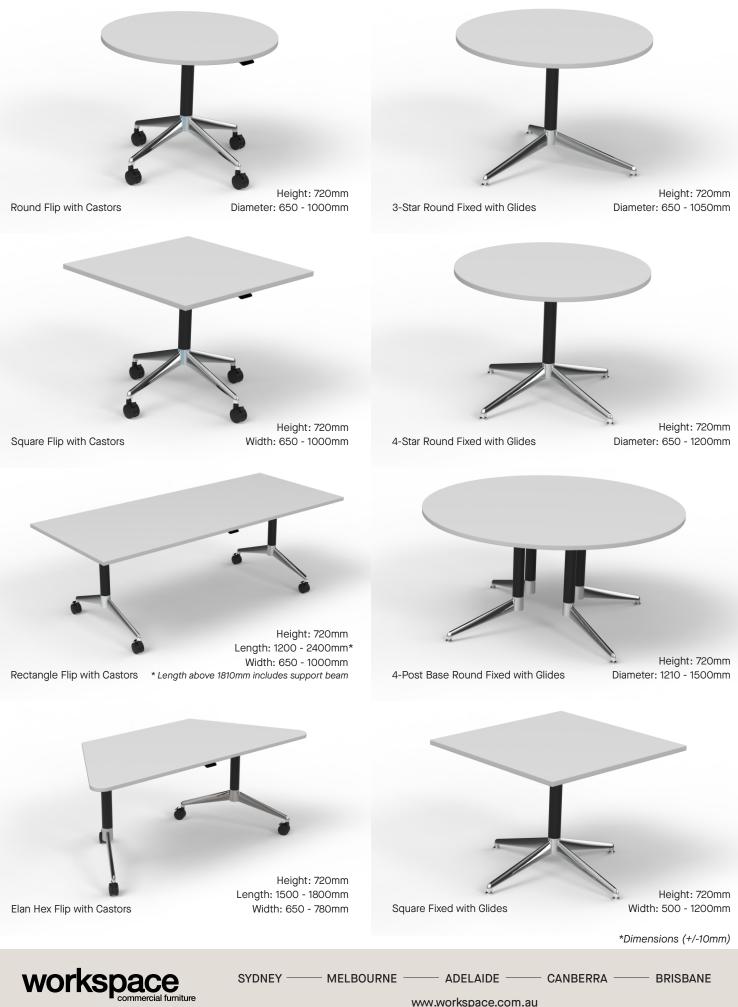

### DIMENSIONS

# **DIMENSIONS (contd...)**

SYDNEY ----- MELBOURNE ----- ADELAIDE ----- CANBERRA ----- BRISBANE