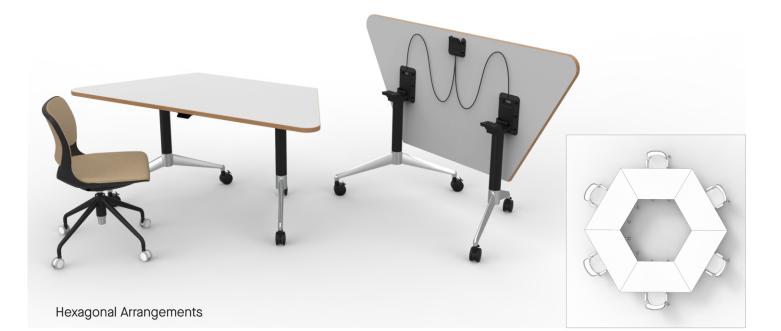

|             |             |  |
|-------------|-------------------------------------------|-------------|-------------|-------------|--|
|             | 2                                         | 4           | 6           | 8           |  |
| 1810 x 650  | 1860 x 890                                | 2010 x 1210 | 2160 x 1530 | 2310 x 1850 |  |
| 2400 x 1000 | 2450 x 1050                               | 2600 x 1370 | 2750 x 1690 | 2900 x 2010 |  |



SYDNEY — MELBOURNE — ADELAIDE —

- BRISBANE



**FEATURE DETAILS** 



Full metal handle and frame along with effortless one-handed flip mechanism.



Linking mechanism table connector



Four high quality lockable castors



High nesting capability

- CANBERRA -



SYDNEY ----- MELBOURNE ----- ADELAIDE -



## CONFIGURATIONS







### DIMENSIONS



# **DIMENSIONS (contd...)**





SYDNEY ----- MELBOURNE ----- ADELAIDE ----- CANBERRA ----- BRISBANE