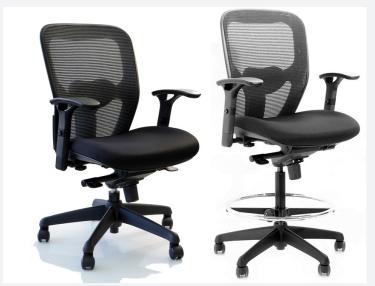

## **SPECIFICATIONS**

Range Eclipse Task Chair

Eclipse Drafting Chair Features Five tilt lock positions

Torsion Bar controlled tilting

Synchro mechanism

Fixed height or adjustable height versions avaliable

Gas height adjustment

Two way adjustable lumbar support

Arms Three way adjustable arms (height, width, rotation)

With or without arms

Upholstery Black fabric (standard)

Black back mesh (standard)

Also available in a wide range of fabric, leather or vinyl