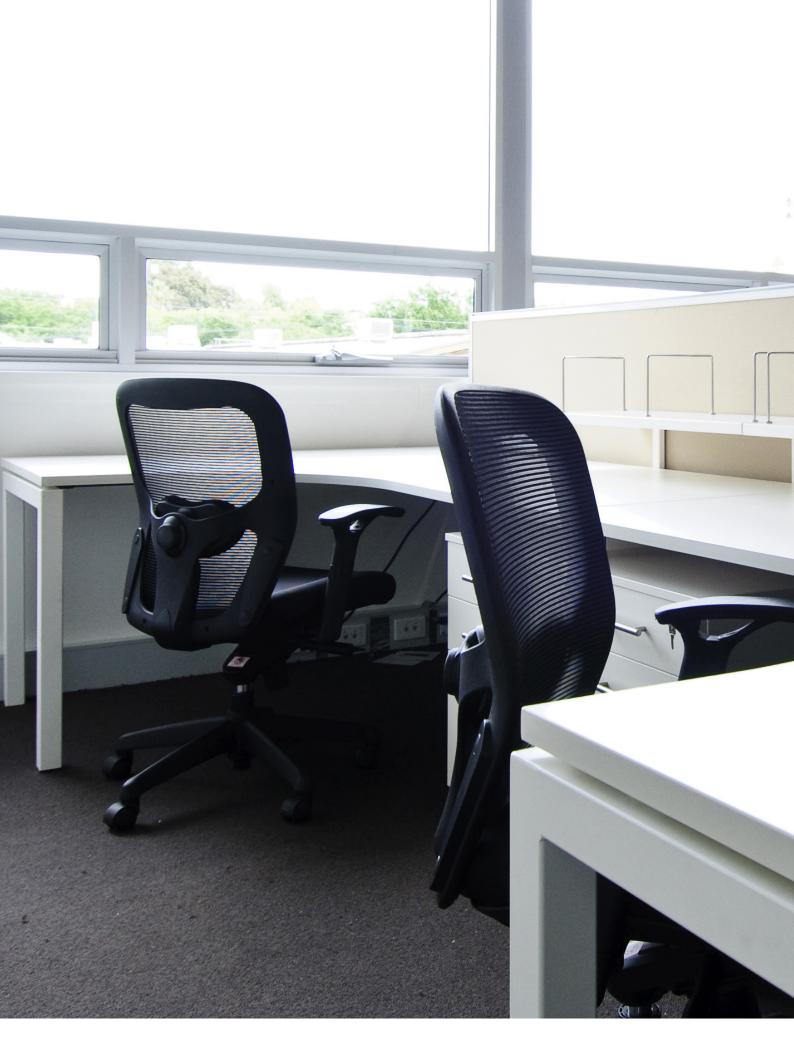

This roomy, comfortable chair has all the features - contemporary styling, a ventilated mesh back with two way lumbar support, lockable, synchronised seat and back movement, and fully adjustable, supportive arms.

Eclipse is available in black fabric with the standard black base. Other fabrics can be selected from our wide range.