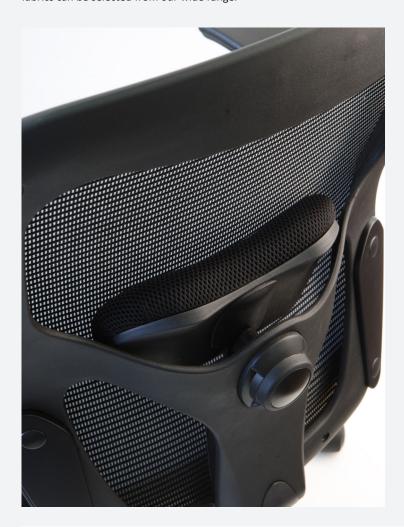

This roomy, comfortable chair has all the features - contemporary styling, a ventilated mesh back with two way lumbar support, lockable, synchronised seat and back movement, and fully adjustable, supportive arms.

Gas height adjustment

Two way adjustable lumbar support

Arms Three way adjustable arms (height, width, rotation)

With or without arms

Upholstery Black fabric (standard)

Black back mesh (standard)

Also available in a wide range of fabric, leather or vinyl