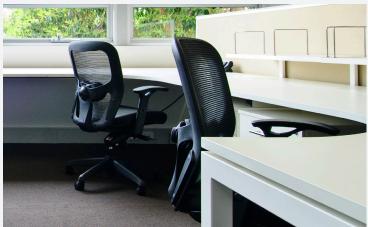

This roomy, comfortable chair has all the features - contemporary styling, a ventilated mesh back with two way lumbar support, lockable, synchronised seat and back movement, and fully adjustable, supportive arms.

Eclipse is available in black fabric with the standard black base. Other fabrics can be selected from our wide range.