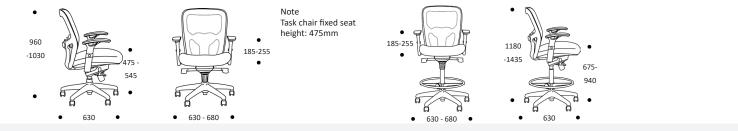

## **SPECIFICATIONS**

Range Eclipse Task Chair

Eclipse Drafting Chair Features Five tilt lock positions

Torsion Bar controlled tilting

Synchro mechanism

Fixed height or adjustable height versions avaliable

Gas height adjustment

Two way adjustable lumbar support

Arms Three way adjustable arms (height, width, rotation)

With or without arms

Upholstery Black fabric (standard)

Black back mesh (standard)

Also available in a wide range of fabric, leather or vinyl

Base Black nylon (standard)

Polished aluminium available on request

Warranty 10 years