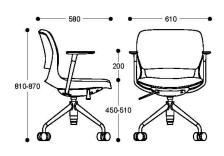

- ADELAIDE -

CANBERRA ·

**BRISBANE** 



#### **SPECIFICATIONS**

#### Range:

Sled base chair

4 leg chair with castors

4 star base chair with castors

Education chair on castors with tablet

#### Options:

With or without arms

#### Features:

Inner structure of back cushion fits closely to human body curve Distinctive open lumbar design contoured for comfort Multi-functional base options to fit easily into diverse environments 4-Star base option only height adjustable

#### Finishes:

Black Metal frame and black polypropylene shell

#### **Upholstery:**

Available in a wide range of fabric, leather or vinyl

#### Warranty:





SYDNEY ---- MELBOURNE -

- ADELAIDE -

- CANBERRA -

BRISBANE



### COZY 4 LEG CHAIR ON CASTORS







### **COZY SLED**







COZY 4 STAR BASE ON CASTORS







#### COZY STUDENT EDUCATION CHAIR



\*Dimensions (+/-10mm)