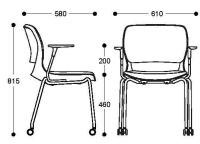

### COZY 4 LEG CHAIR ON CASTORS

#### COZY STUDENT EDUCATION CHAIR

\*Dimensions (+/-10mm)