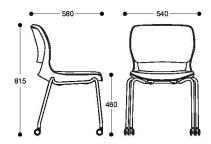

mmercial or domestic space.







SYDNEY ---- MELBOURNE

- ADELAIDE -

CANBERRA ·

**BRISBANE** 



#### **SPECIFICATIONS**

#### Range:

Sled base chair

4 leg chair with castors

4 star base chair with castors

Education chair on castors with tablet

#### Options:

With or without arms

#### Features:

Inner structure of back cushion fits closely to human body curve Distinctive open lumbar design contoured for comfort Multi-functional base options to fit easily into diverse environments 4-Star base option only height adjustable

#### Finishes:

Black Metal frame and black polypropylene shell

#### **Upholstery:**

Available in a wide range of fabric, leather or vinyl

#### Warranty:





SYDNEY ---- MELBOURNE -

- ADELAIDE -

- CANBERRA -

BRISBANE



### COZY 4 LEG CHAIR ON CASTORS







### **COZY SLED**







COZY 4 STAR BASE ON CASTORS







#### COZY STUDENT EDUCATION CHAIR



\*Dimensions (+/-10mm)