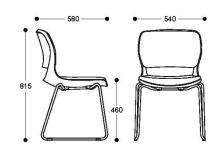

e.







SYDNEY ---- MELBOURNE

- ADELAIDE -

CANBERRA ·

**BRISBANE** 



#### **SPECIFICATIONS**

#### Range:

Sled base chair

4 leg chair with castors

4 star base chair with castors

Education chair on castors with tablet

#### Options:

With or without arms

#### Features:

Inner structure of back cushion fits closely to human body curve Distinctive open lumbar design contoured for comfort Multi-functional base options to fit easily into diverse environments 4-Star base option only height adjustable

#### Finishes:

Black Metal frame and black polypropylene shell

#### **Upholstery:**

Available in a wide range of fabric, leather or vinyl

#### Warranty:





SYDNEY ---- MELBOURNE -

- ADELAIDE -

- CANBERRA -

BRISBANE



### COZY 4 LEG CHAIR ON CASTORS







### **COZY SLED**







COZY 4 STAR BASE ON CASTORS







#### COZY STUDENT EDUCATION CHAIR



\*Dimensions (+/-10mm)