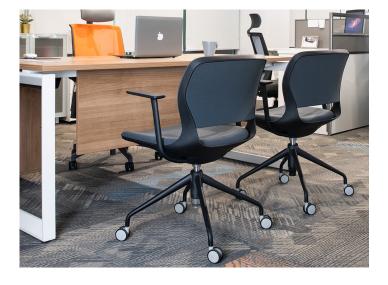

#### Range:

Sled base chair

4 leg chair with castors

4 star base chair with castors

Education chair on castors with tablet

#### Features:

Inner structure of back cushion fits closely to human body curve Distinctive open lumbar design contoured for comfort Multi-functional base options to fit easily into diverse environments 4-Star base option only height adjustable