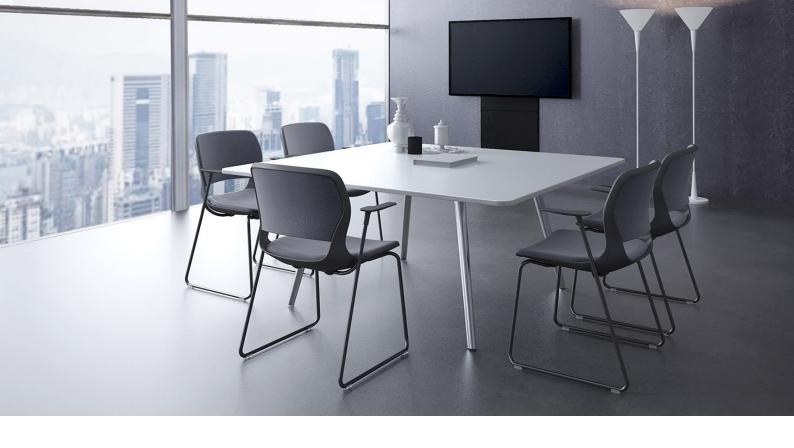

# workspace commercial furniture

Make — Space — Work





## Cozy

Designed for the modern commercial environment and a broad target audience the Cozy chair family provides extra comfort and advanced ergonomics. The open lumbar area and flexible back allow a user to sit in the most comfortable posture. The inner structure of the back cushion follows the body's natural movement and maximises comfort.

The Cozy chair family comprises varied and complimentary seating configurations. With the flexibility of upholstery finishes as well as different arm & leg configurations, there is a Cozy Chair that can be tailored to suit most needs. Cozy is a perfect addition to any commercial or domestic space.







SYDNEY ---- MELBOURNE

- ADELAIDE -

CANBERRA ·

**BRISBANE** 



#### **SPECIFICATIONS**

#### Range:

Sled base chair

4 leg chair with castors