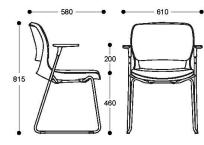

ace.







SYDNEY ---- MELBOURNE

- ADELAIDE -

CANBERRA ·

**BRISBANE** 



#### **SPECIFICATIONS**

#### Range:

Sled base chair

4 leg chair with castors

4 star base chair with castors

Education chair on castors with tablet

#### Options:

With or without arms

#### Features:

Inner structure of back cushion fits closely to human body curve Distinctive open lumbar design contoured for comfort Multi-functional base options to fit easily into diverse environments 4-Star base option only height adjustable

#### Finishes:

Black Metal frame and black polypropylene shell

#### **Upholstery:**

Available in a wide range of fabric, leather or vinyl

#### Warranty:





SYDNEY ---- MELBOURNE -

- ADELAIDE -

- CANBERRA -

BRISBANE



### COZY 4 LEG CHAIR ON CASTORS







### **COZY SLED**







COZY 4 STAR BASE ON CASTORS







#### COZY STUDENT EDUCATION CHAIR



\*Dimensions (+/-10mm)