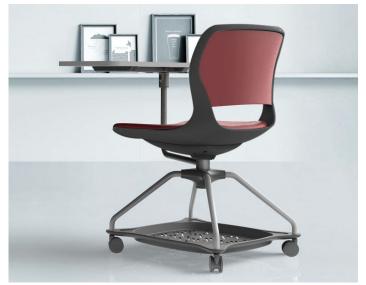

#### Range:

Sled base chair

4 leg chair with castors

4 star base chair with castors

Education chair on castors with tablet

#### COZY STUDENT EDUCATION CHAIR

\*Dimensions (+/-10mm)