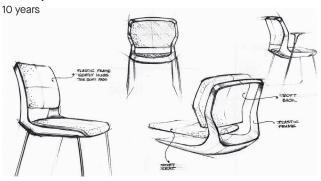

#### Features:

Inner structure of back cushion fits closely to human body curve Distinctive open lumbar design contoured for comfort Multi-functional base options to fit easily into diverse environments 4-Star base option only height adjustable