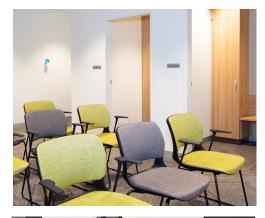

ercial or domestic space.







SYDNEY ---- MELBOURNE

- ADELAIDE -

CANBERRA ·

**BRISBANE** 



#### **SPECIFICATIONS**

#### Range:

Sled base chair

4 leg chair with castors

4 star base chair with castors

Education chair on castors with tablet

#### Options:

With or without arms

#### Features:

Inner structure of back cushion fits closely to human body curve Distinctive open lumbar design contoured for comfort Multi-functional base options to fit easily into diverse environments 4-Star base option only height adjustable

#### Finishes:

Black Metal frame and black polypropylene shell

#### **Upholstery:**

Available in a wide range of fabric, leather or vinyl

#### Warranty:





SYDNEY ---- MELBOURNE -

- ADELAIDE -

- CANBERRA -

BRISBANE



### COZY 4 LEG CHAIR ON CASTORS







### **COZY SLED**







COZY 4 STAR BASE ON CASTORS







#### COZY STUDENT EDUCATION CHAIR



\*Dimensions (+/-10mm)