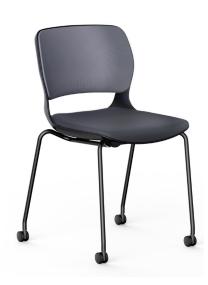

# workspace commercial furniture

Make — Space — Work





## Cozy

Designed for the modern commercial environment and a broad target audience the Cozy chair family provides extra comfort and advanced ergonomics. The open lumbar area and flexible back allow a user to sit in the most comfortable posture. The inner structure of the back cushion follows the body's natural movement and maximises comfort.

The Cozy chair family comprises varied and complimentary seating configurations. With the flexibility of upholstery finishes as well as different arm & leg configurations, there is a Cozy Chair that can be tailored to suit most needs. Cozy is a perfect addition to any commercial or domestic space.







SYDNEY ---- MELBOURNE

- ADELAIDE -

CANBERRA ·

**BRISBANE** 



#### **SPECIFICATIONS**

#### Range:

Sled base chair

4 leg chair with castors

4 star base chair with castors

Education chair on castors with tablet

#### Options:

With or without arms

#### Features:

Inner structure of back cushion fits closely to human body curve Distinctive open lumbar design contoured for comfort Multi-functional base options to fit easily into diverse environments 4-Star base option only height adjustable

#### Finishes:

Black Metal frame and black polypropylene shell

#### **Upholstery:**

Available in a wide range of fabric, leather or vinyl

#### Warranty:





SYDNEY ---- MELBOURNE -

- ADELAIDE -

- CANBERRA -

BRISBANE



### COZY 4 LEG CHAIR ON CASTORS







### **COZY SLED**







CO