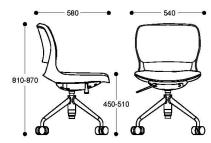

### **COZY SLED**

COZY 4 STAR BASE ON CASTORS

#### COZY STUDENT EDUCATION CHAIR

\*Dimensions (+/-10mm)