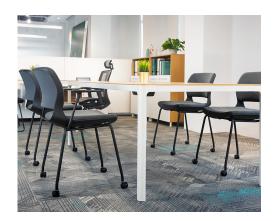

## Cozy

Designed for the modern commercial environment and a broad target audience the Cozy chair family provides extra comfort and advanced ergonomics. The open lumbar area and flexible back allow a user to sit in the most comfortable posture. The inner structure of the back cushion follows the body's natural movement and maximises comfort.

The Cozy chair family comprises varied and complimentary seating configurations. With the flexibility of upholstery finishes as well as different arm & leg configurations, there is a Cozy Chair that can be tailored to suit most needs. Cozy is a perfect addition to any commercial or domestic space.