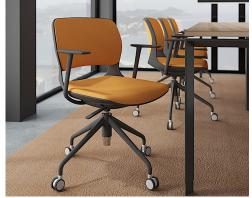

## Cozy

Designed for the modern commercial environment and a broad target audience the Cozy chair family provides extra comfort and advanced ergonomics. The open lumbar area and flexible back allow a user to sit in the most comfortable posture. The inner structure of the back cushion follows the body's natural movement and maximises comfort.

The Cozy chair family comprises varied and complimentary seating configurations. With the flexibility of upholstery finishes as well as different arm & leg configurations, there is a Cozy Chair that can be tailored to suit most needs. Cozy is a perfect addition to any commercial or domestic space.