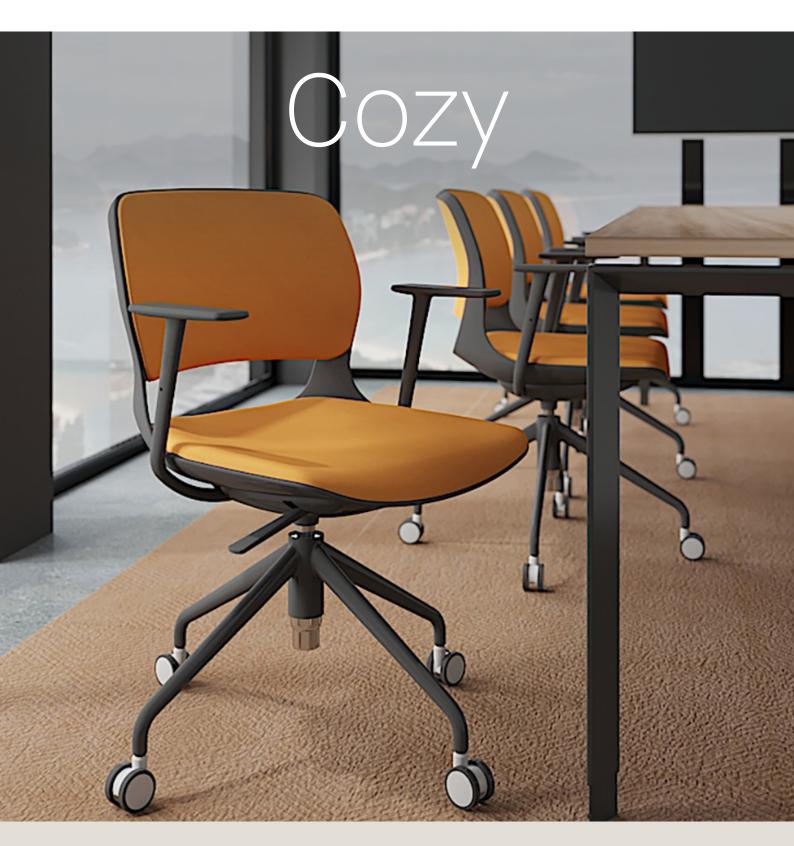

## Cozy

Designed for the modern commercial environment and a broad target audience the Cozy chair family provides extra comfort and advanced ergonomics. The open lumbar area and flexible back allow a user to sit in the most comfortable posture. The inner structure of the back cushion follows the body's natural movement and maximises comfort.

The Cozy chair family comprises varied and complimentary seating configurations. With the flexibility of upholstery finishes as well as different arm & leg configurations, there is a Cozy Chair that can be tailored to suit most needs. Cozy is a perfect addition to any commercial or domestic space.