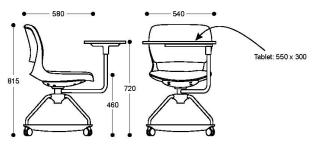

#### **SPECIFICATIONS**

#### Range:

Sled base chair

4 leg chair with castors

4 star base chair with castors

Education chair on castors with tablet

#### Options:

With or without arms

#### Features:

Inner structure of back cushion fits closely to human body curve Distinctive open lumbar design contoured for comfort Multi-functional base options to fit easily into diverse environments 4-Star base option only height adjustable

#### Finishes:

Black Metal frame and black polypropylene shell

#### **Upholstery:**

Available in a wide range of fabric, leather or vinyl

#### Warranty:





SYDNEY ---- MELBOURNE -

- ADELAIDE -

- CANBERRA -

BRISBANE



### COZY 4 LEG CHAIR ON CASTORS







### **COZY SLED**







COZY 4 STAR BASE ON CASTORS







#### COZY STUDENT EDUCATION CHAIR



\*Dimensions (+/-10mm)