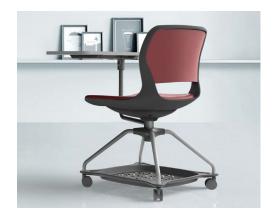

ELAIDE -

CANBERRA ·

**BRISBANE** 



#### **SPECIFICATIONS**

#### Range:

Sled base chair

4 leg chair with castors

4 star base chair with castors

Education chair on castors with tablet

#### Options:

With or without arms

#### Features:

Inner structure of back cushion fits closely to human body curve Distinctive open lumbar design contoured for comfort Multi-functional base options to fit easily into diverse environments 4-Star base option only height adjustable

#### Finishes:

Black Metal frame and black polypropylene shell

#### **Upholstery:**

Available in a wide range of fabric, leather or vinyl

#### Warranty:





SYDNEY ---- MELBOURNE -

- ADELAIDE -

- CANBERRA -

BRISBANE



### COZY 4 LEG CHAIR ON CASTORS







### **COZY SLED**







COZY 4 STAR BASE ON CASTORS







#### COZY STUDENT EDUCATION CHAIR



\*Dimensions (+/-10mm)