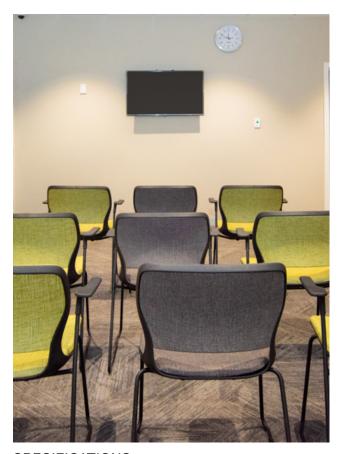

## Cozy

Designed for the modern commercial environment and a broad target audience the Cozy chair family provides extra comfort and advanced ergonomics. The open lumbar area and flexible back allow a user to sit in the most comfortable posture. The inner structure of the back cushion follows the body's natural movement and maximises comfort.

The Cozy chair family comprises varied and complimentary seating configurations. With the flexibility of upholstery finishes as well as different arm & leg configurations, there is a Cozy Chair that can be tailored to suit most needs. Cozy is a perfect addition to any commercial or domestic space.