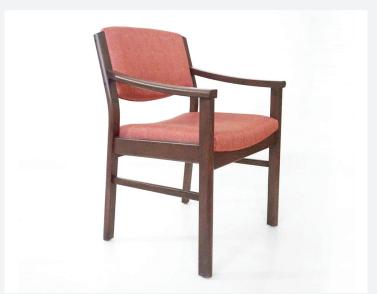

Cleland

The Cleland Timber Chair is another one of our traditionally joined, solid timber dining/visitor chairs. Due to its traditional form and extremely durable construction, the Cleland Timber Chair is a common favourite for aged care, hospitals and meeting areas.

Cleland is available with supportive contoured arms or without and it also meets all the required criteria of seating postures for aged care requirements.

Upholstered with premium foam and available in clear or stained finishes with 2 pac clear laquers applied.

## **SPECIFICATIONS**

Options

Features Solid European Beech construction

Foam over webbing in seat for extra comfort

Floor protecting glides

Available with or without arms

Finishes Clear or stain finish with 2 pac clear lacquers
Upholstery Available in a wide range of fabric, leather or vinyl