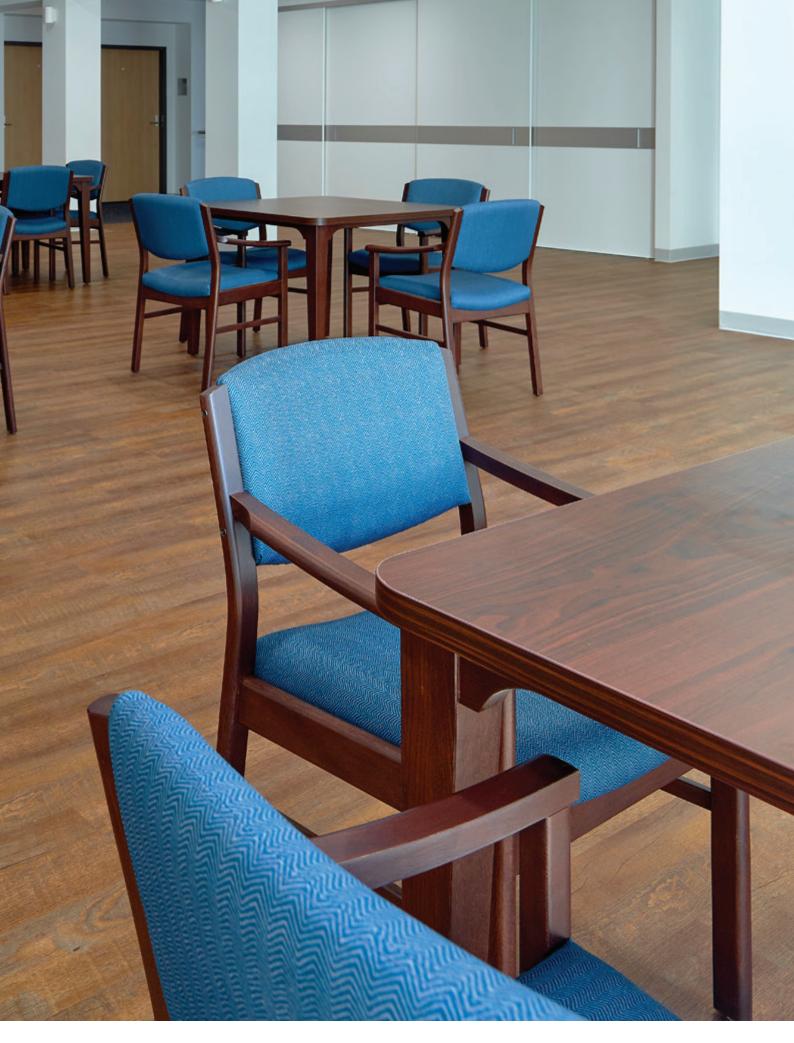

Cleland

The Cleland Timber Chair is another one of our traditionally joined, solid timber dining/visitor chairs. Due to its traditional form and extremely durable construction, the Cleland Timber Chair is a common favourite for aged care, hospitals and meeting areas.

Cleland is available with supportive contoured arms or without and it also meets all the required criteria of seating postures for aged care requirements.

Upholstered with premium foam and available in clear or stained finishes with 2 pac clear laquers applied.