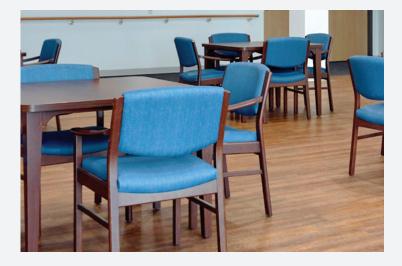

Cleland

The Cleland Timber Chair is another one of our traditionally joined, solid timber dining/visitor chairs. Due to its traditional form and extremely durable construction, the Cleland Timber Chair is a common favourite for aged care, hospitals and meeting areas.

Cleland is available with supportive contoured arms or without and it also meets all the required criteria of seating postures for aged care requirements.

Upholstered with premium foam and available in clear or stained finishes with 2 pac clear laquers applied.