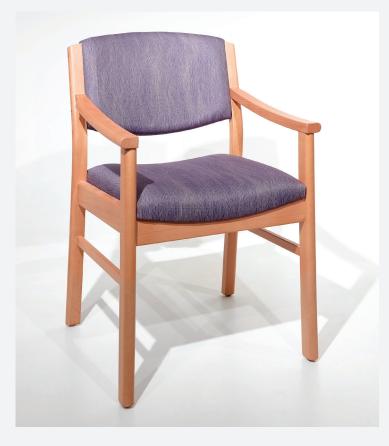

Cleland

The Cleland Timber Chair is another one of our traditionally joined, solid timber dining/visitor chairs. Due to its traditional form and extremely durable construction, the Cleland Timber Chair is a common favourite for aged care, hospitals and meeting areas.

Cleland is available with supportive contoured arms or without and it also meets all the required criteria of seating postures for aged care requirements.

Upholstered with premium foam and available in clear or stained finishes with 2 pac clear laquers applied.

## **SPECIFICATIONS**

Options

Features Solid European Beech construction

Foam over webbing in seat for extra comfort

Floor protecting glides

Available with or without arms

Finishes Clear or stain finish with 2 pac clear lacquers
Upholstery Available in a wide range of fabric, leather or vinyl