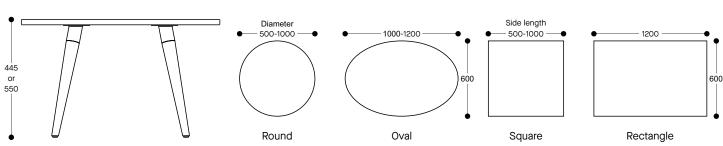

### Options:

Round, oval, square or rectangle tops Round or square tapered legs Three or four legged options Two height options: 445mm or 550mm Choice of stain Choice of laminate or veneer tops

### **Dimensions:**