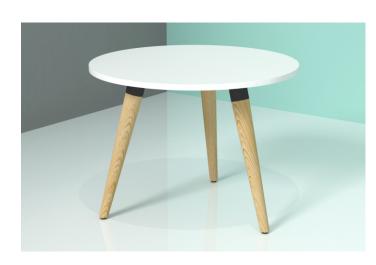

# Break Occasional Table

Australian designed and manufactured by Workspace, Break is the perfect solution for your workplace break out needs. The subtle design elements such as the black brackets, the square and round leg profiles and the gentle taper offer numerous permutations in a timeless package.

Pair the American White Ash solid timber legs and black powder coated brackets with 25mm pre-finished board or veneer top with matching edging. Alternatively, look to customise the finishes for your own look and fool

Break, exclusive to Workspace, is the flexible range to compliment your space.

Coffee table or side table Solid American White Ash timber leg as standard Clear polish Black powder coated brackets as standard

### Options:

Round, oval, square or rectangle tops Round or square tapered legs Three or four legged options Two height options: 445mm or 550mm Choice of stain Choice of laminate or veneer tops