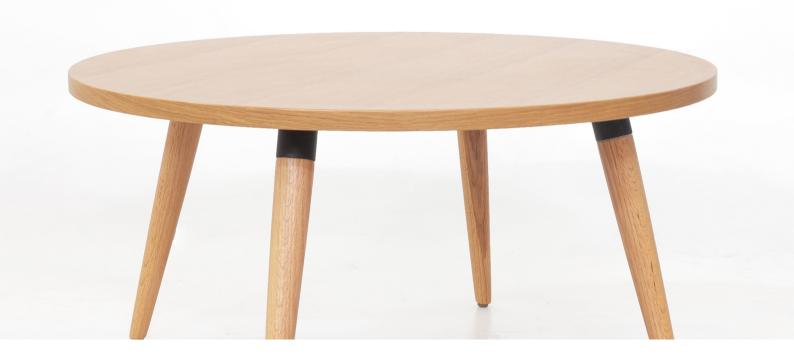

# Break Occasional Table

Australian designed and manufactured by Workspace, Break is the perfect solution for your workplace break out needs. The subtle design elements such as the black brackets, the square and round leg profiles and the gentle taper offer numerous permutations in a timeless package.

Pair the American White Ash solid timber legs and black powder coated brackets with 25mm pre-finished board or veneer top with matching edging. Alternatively, look to customise the finishes for your own look and fool

Break, exclusive to Workspace, is the flexible range to compliment your space.

Coffee table or side table Solid American White Ash timber leg as standard Clear polish Black powder coated brackets as standard