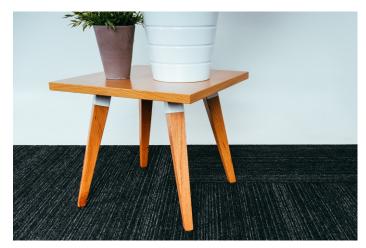

# Break Occasional Table

Australian designed and manufactured by Workspace, Break is the perfect solution for your workplace break out needs. The subtle design elements such as the black brackets, the square and round leg profiles and the gentle taper offer numerous permutations in a timeless package.

Pair the American White Ash solid timber legs and black powder coated brackets with 25mm pre-finished board or veneer top with matching edging. Alternatively, look to customise the finishes for your own look and fool

Break, exclusive to Workspace, is the flexible range to compliment your space.

Coffee table or side table Solid American White Ash timber leg as standard Clear polish Black powder coated brackets as standard

### Options:

Round, oval, square or rectangle tops Round or square tapered legs Three or four legged options Two height options: 445mm or 550mm Choice of stain Choice of laminate or veneer tops