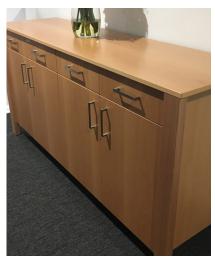

# Boston

The Boston product range, from Workspace Commercial Furniture, features a straight solid leg profile made from quality Tasmanian Oak which creates a sense of strength and stature. The veneer finish generates a stunning aesthetic in its colours and grain patterns.

Boston provides a quality multi-purpose storage option that is not only beautiful in appearance but also highly functional with sizes and options to compliment any space and application. Boston is a very popular choice for hospitality and aged care applications for is robust design and stunning finish.

# **Options**

Credenza - 2 Drawer / 2 Door Credenza - 3 Drawer / 3 Door Credenza - 3 centre Drawer / 2 Door

Entertainment Unit

Console