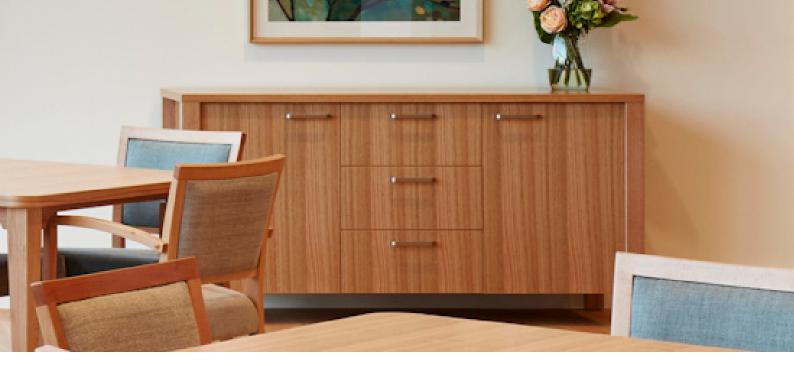

# Boston

The Boston product range, from Workspace Commercial Furniture, features a straight solid leg profile made from quality Tasmanian Oak which creates a sense of strength and stature. The veneer finish generates a stunning aesthetic in its colours and grain patterns.

Boston provides a quality multi-purpose storage option that is not only beautiful in appearance but also highly functional with sizes and options to compliment any space and application. Boston is a very popular choice for hospitality and aged care applications for is robust design and stunning finish.

# **Options**

Credenza - 2 Drawer / 2 Door Credenza - 3 Drawer / 3 Door Credenza - 3 centre Drawer / 2 Door

Entertainment Unit

Console