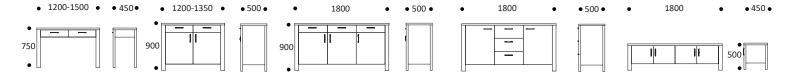

# **Options**

Credenza - 2 Drawer / 2 Door Credenza - 3 Drawer / 3 Door Credenza - 3 centre Drawer / 2 Door

Entertainment Unit

Console

### **Features**

Custom sizes available on request Classic and simple design