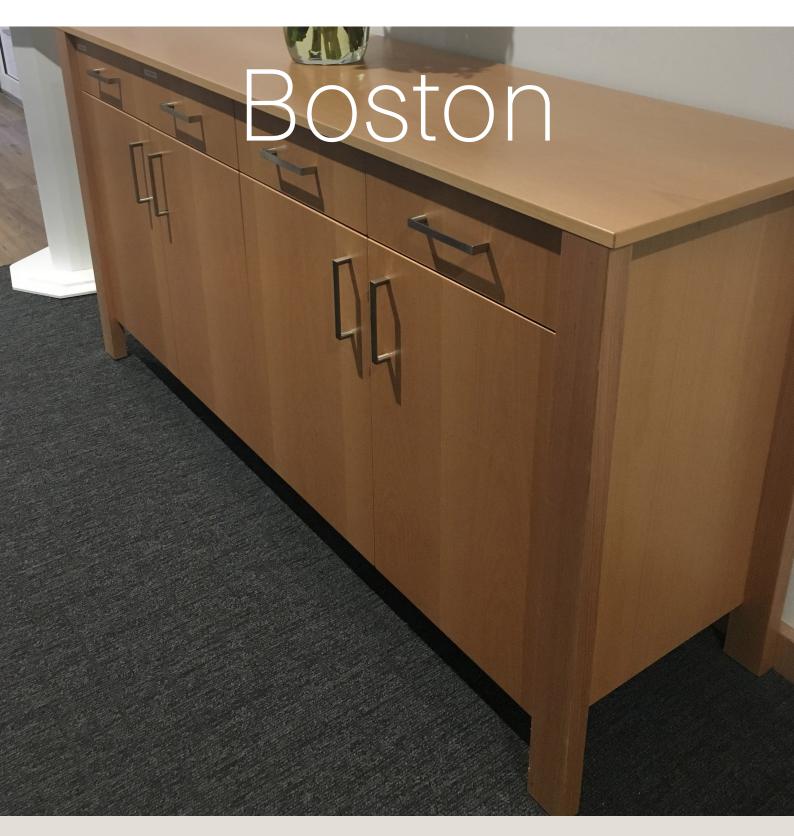

# Boston

The Boston product range, from Workspace Commercial Furniture, features a straight solid leg profile made from quality Tasmanian Oak which creates a sense of strength and stature. The veneer finish generates a stunning aesthetic in its colours and grain patterns.

Boston provides a quality multi-purpose storage option that is not only beautiful in appearance but also highly functional with sizes and options to compliment any space and application. Boston is a very popular choice for hospitality and aged care applications for is robust design and stunning finish.

# **Options**

Credenza - 2 Drawer / 2 Door Credenza - 3 Drawer / 3 Door Credenza - 3 centre Drawer / 2 Door

Entertainment Unit

Console