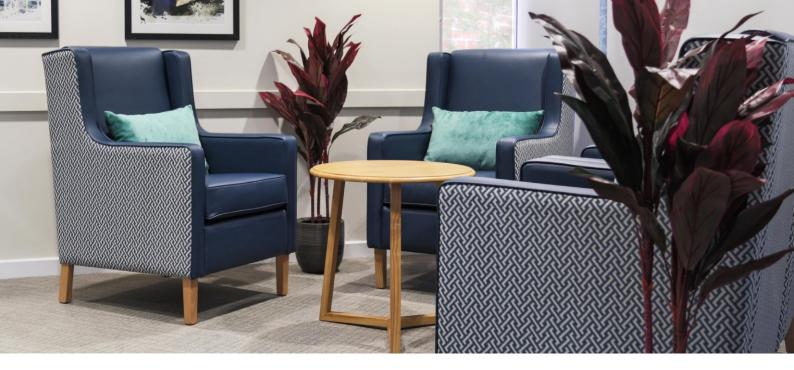

# Austern

Austern is part of a timeless lounge series for all Aged Care environments where the single seat arm chairs are complimented with 2-seater and 3-seater lounges. Featuring a high back-rest and winged arm-rests, they provide the perfect support and comfort for the user. Austern has versatility with the option for contrasting piping, two tone fabric selections and choice of stain finish for the legs.

### Upholstery

Fully upholstered Available in a wide range of fabric, leather or vinyl Healthcare treated fabrics recommended for Aged Care Contrast piping available on request Two tone fabric options available on request