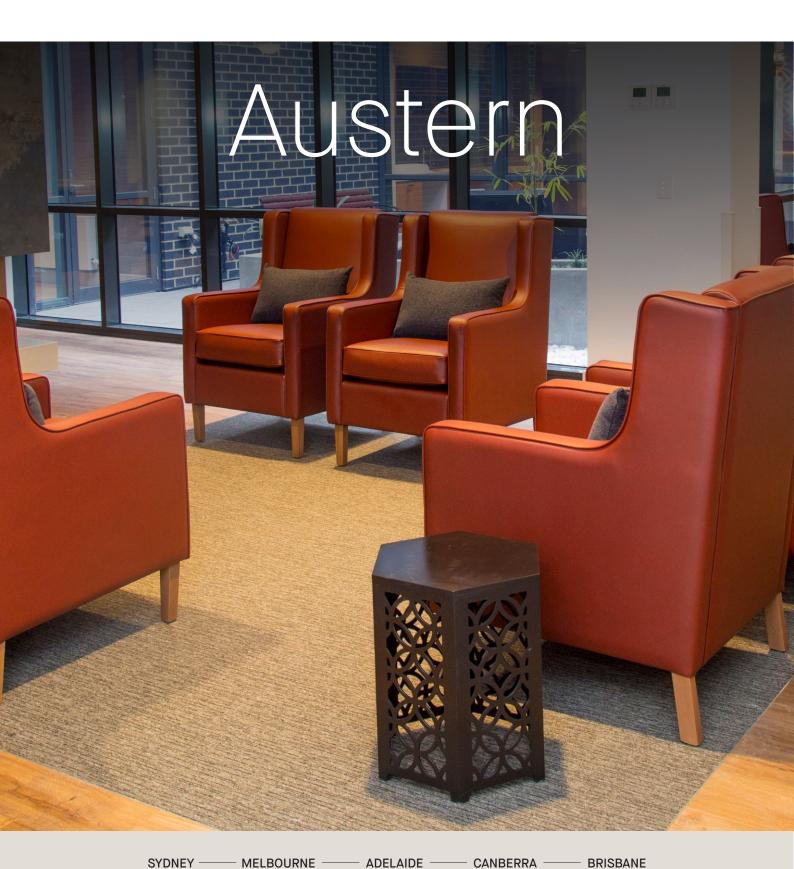

# Austern

Austern is part of a timeless lounge series for all Aged Care environments where the single seat arm chairs are complimented with 2-seater and 3-seater lounges. Featuring a high back-rest and winged arm-rests, they provide the perfect support and comfort for the user. Austern has versatility with the option for contrasting piping, two tone fabric selections and choice of stain finish for the legs.

### Features

Solid Oak tapered legs Removable seat with easy clip seat connectors Quality foam and webbing to ensure longevity Removable/Reversable seat Arm caps available on request

### Stain Finish

Clear polish or custom stain available

### Upholstery

Fully upholstered Available in a wide range of fabric, leather or vinyl Healthcare treated fabrics recommended for Aged Care Contrast piping available on request Two tone fabric options available on request