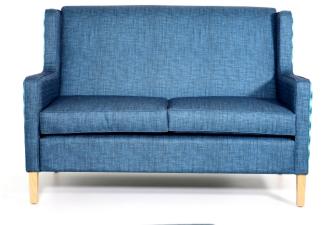

# Austern

Austern is part of a timeless lounge series for all Aged Care environments where the single seat arm chairs are complimented with 2-seater and 3-seater lounges. Featuring a high back-rest and winged arm-rests, they provide the perfect support and comfort for the user. Austern has versatility with the option for contrasting piping, two tone fabric selections and choice of stain finish for the legs.

### Features

Solid Oak tapered legs Removable seat with easy clip seat connectors Quality foam and webbing to ensure longevity Removable/Reversable seat Arm caps available on request

### Upholstery

Fully upholstered Available in a wide range of fabric, leather or vinyl Healthcare treated fabrics recommended for Aged Care Contrast piping available on request Two tone fabric options available on request