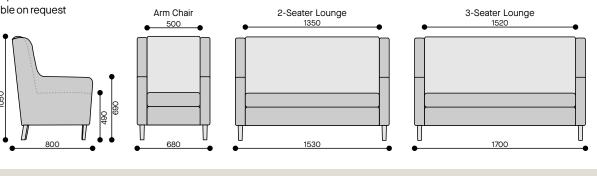

r lounges. Featuring a high back-rest and winged arm-rests, they provide the perfect support and comfort for the user. Austern has versatility with the option for contrasting piping, two tone fabric selections and choice of stain finish for the legs.

# SPECIFICATIONS

## Range

Arm Chair 2 Seater Lounge 3 Seater Lounge

### Features

Solid Oak tapered legs Removable seat with easy clip seat connectors Quality foam and webbing to ensure longevity Removable/Reversable seat Arm caps available on request

### Stain Finish

Clear polish or custom stain available

### Upholstery

Fully upholstered Available in a wide range of fabric, leather or vinyl Healthcare treated fabrics recommended for Aged Care Contrast piping available on request Two tone fabric options available on request















SYDNEY MELBOURNE

CANBERRA BRISBANE

www.workspace.com.au

ADELAIDE -