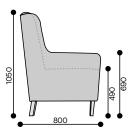

## Range

Arm Chair 2 Seater Lounge 3 Seater Lounge

### Features

Solid Oak tapered legs Removable seat with easy clip seat connectors Quality foam and webbing to ensure longevity Removable/Reversable seat Arm caps available on request