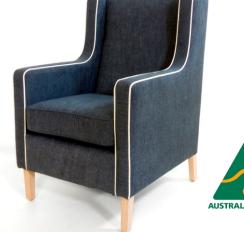

# Austern

Austern is part of a timeless lounge series for all Aged Care environments where the single seat arm chairs are complimented with 2-seater and 3-seater lounges. Featuring a high back-rest and winged arm-rests, they provide the perfect support and comfort for the user. Austern has versatility with the option for contrasting piping, two tone fabric selections and choice of stain finish for the legs.

### Features

Solid Oak tapered legs Removable seat with easy clip seat connectors Quality foam and webbing to ensure longevity Removable/Reversable seat Arm caps available on request

### Upholstery

Fully upholstered Available in a wide range of fabric, leather or vinyl Healthcare treated fabrics recommended for Aged Care Contrast piping available on request Two tone fabric options available on request