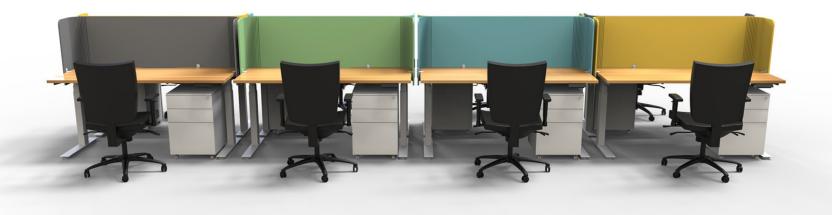

# Arc Lite

The Arc Lite screen follows on the success of our Arc screen, and presents the same stylish wrap around design in a simplified acoustic panel offering. Arc Lite is easy to install, light weight, comes in a variety of vibrant colours and can be customised to suit most desktop lengths.

Pair Arc Lite with any of our workstation frames and take the joy of working in your own private and silent space to the next level!

### Features:

Light weight curved wrap around design Rounded corners Clamp style bracket in black, white or silver Must be ordered in quantities of 2