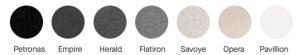

e

The Arc Lite screen follows on the success of our Arc screen, and presents the same stylish wrap around design in a simplified acoustic panel offering. Arc Lite is easy to install, light weight, comes in a variety of vibrant colours and can be customised to suit most desktop lengths.

Pair Arc Lite with any of our workstation frames and take the joy of working in your own private and silent space to the next level!

### Features:

Light weight curved wrap around design Rounded corners Clamp style bracket in black, white or silver Must be ordered in quantities of 2

### **Specifications:**

Screen designed to fit table top sizes of 1200mm, 1500mm, 1800mm, and 2100mm

10mm gap between top and screen

Height: 600mm Thickness: 12mm

### Warranty:

5 years

## **Screen Colour Category 1:**



### Screen Colour Category 2\*:



<sup>\*</sup> For tops longer than 1800mm, minimum order quantity applies

# **Bracket Colours:**











SYDNEY ---- MELBOURNE ---- ADELAIDE ---- CANBERRA ---- BRISBANE