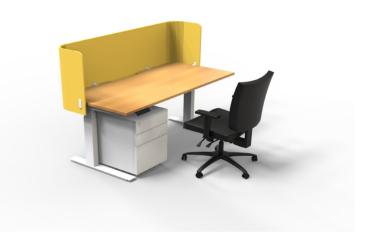

# Arc Lite

The Arc Lite screen follows on the success of our Arc screen, and presents the same stylish wrap around design in a simplified acoustic panel offering. Arc Lite is easy to install, light weight, comes in a variety of vibrant colours and can be customised to suit most desktop lengths.

Pair Arc Lite with any of our workstation frames and take the joy of working in your own private and silent space to the next level!