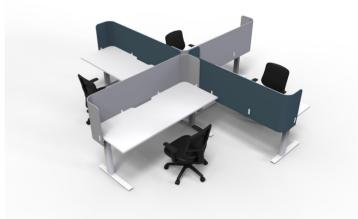

### **Specifications:**

Screen designed to fit table top sizes of 1200mm, 1500mm, 1800mm, and 2100mm

10mm gap between top and screen

Height: 600mm Thickness: 12mm