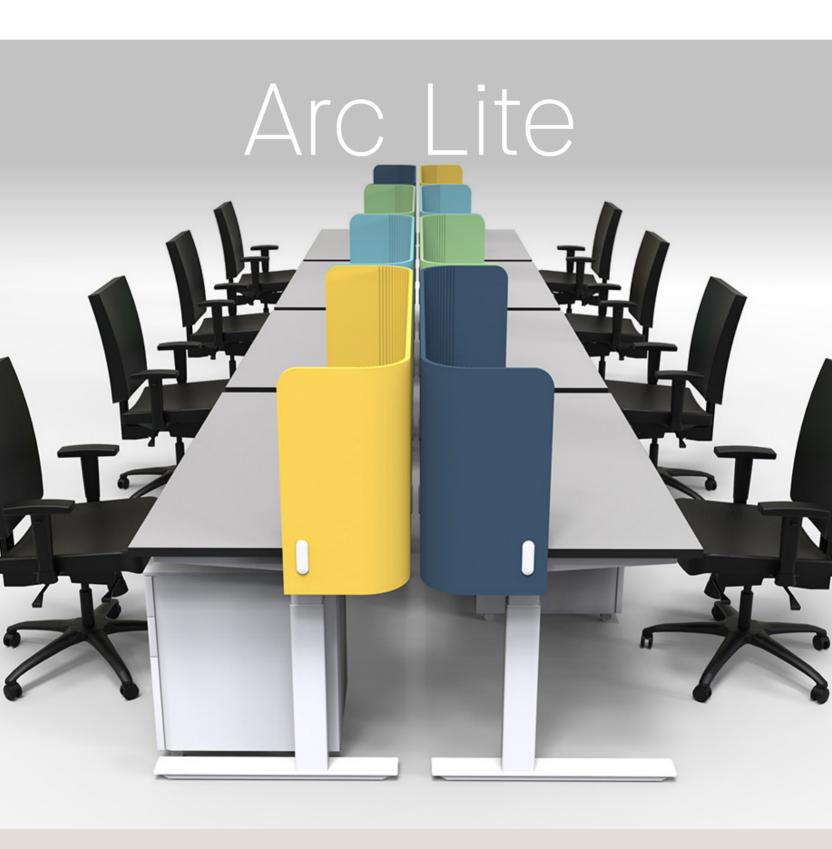

# Arc Lite

The Arc Lite screen follows on the success of our Arc screen, and presents the same stylish wrap around design in a simplified acoustic panel offering. Arc Lite is easy to install, light weight, comes in a variety of vibrant colours and can be customised to suit most desktop lengths.

Pair Arc Lite with any of our workstation frames and take the joy of working in your own private and silent space to the next level!

### Features:

Light weight curved wrap around design Rounded corners Clamp style bracket in black, white or silver Must be ordered in quantities of 2

### **Specifications:**

Screen designed to fit table top sizes of 1200mm, 1500mm, 1800mm, and 2100mm

10mm gap between top and screen

Height: 600mm Thickness: 12mm