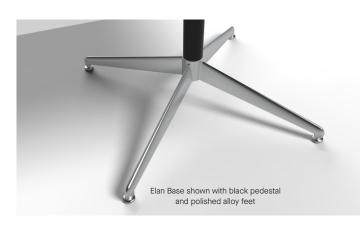

### **Base Options:**

- Cruciform Base
- •Rondella Legs Base
- Elan Base • Folding Base
- Tetra Disc Base • Tetra Fin Base
- Metal Frame Base

Custom sizes, finishes and colours available

## **Standard Alpine Range Dimensions:**

Alpine Round Meeting Table 900D - 1200D

3000 - 12001

Base Options: Cruciform, Elan, Tetra Disc, Tetra Fin

Alpine Square Meeting Table 900 x 900 - 1200 x 1200

720H

Base Options: Cruciform, Elan, Tetra Disc, Tetra Fin