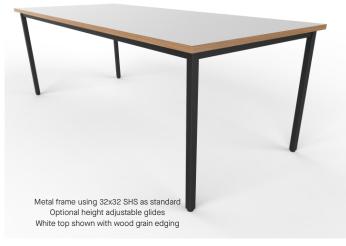

# **Customised Alpine Range Dimensions:**

Customised Alpine Table with Metal Frame Base

750L - 2100L 750W - 1200W

720H

Customised Alpine Table with Folding Base

1500L - 2100L

900W

720H