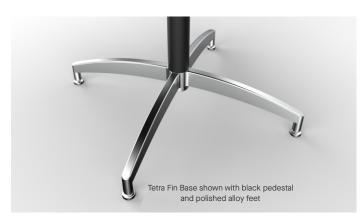

### **Base Options:**

- Cruciform Base
- •Rondella Legs Base
- Elan Base • Folding Base
- Tetra Disc Base • Tetra Fin Base
- Metal Frame Base

Custom sizes, finishes and colours available

## **Standard Alpine Range Dimensions:**

Alpine Round Meeting Table 900D - 1200D

3000 - 12001

Base Options: Cruciform, Elan, Tetra Disc, Tetra Fin

Alpine Square Meeting Table 900 x 900 - 1200 x 1200

720H

Base Options: Cruciform, Elan, Tetra Disc, Tetra Fin

Alpine Rectangular Meeting Table with Tetra Fin Base

1500L - 3600L 900W - 1500W

720H

Alpine Bow-Shaped Meeting Table with Tetra Fin Base

1500L - 3600L 900W - 1500W

720H

Alpine Radius-End Meeting Table with Tetra Fin Base

1500L - 3600L 900W - 1500W

720H

Alpine Oversize Round Meeting Table with Tetra Fin Base (uses 4 pedestals and polished alloy feet)

1500D 720H