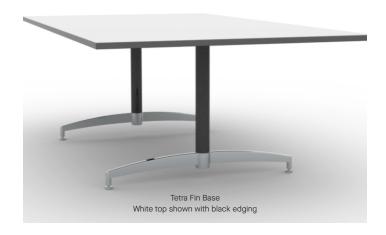

### **Base Options:**

- Cruciform Base
- •Rondella Legs Base
- Elan Base • Folding Base
- Tetra Disc Base • Tetra Fin Base
- Metal Frame Base

Custom sizes, finishes and colours available

## **Standard Alpine Range Dimensions:**

Alpine Round Meeting Table 900D - 1200D

3000 - 12001

Base Options: Cruciform, Elan, Tetra Disc, Tetra Fin

Alpine Square Meeting Table 900 x 900 - 1200 x 1200

720H

Base Options: Cruciform, Elan, Tetra Disc, Tetra Fin