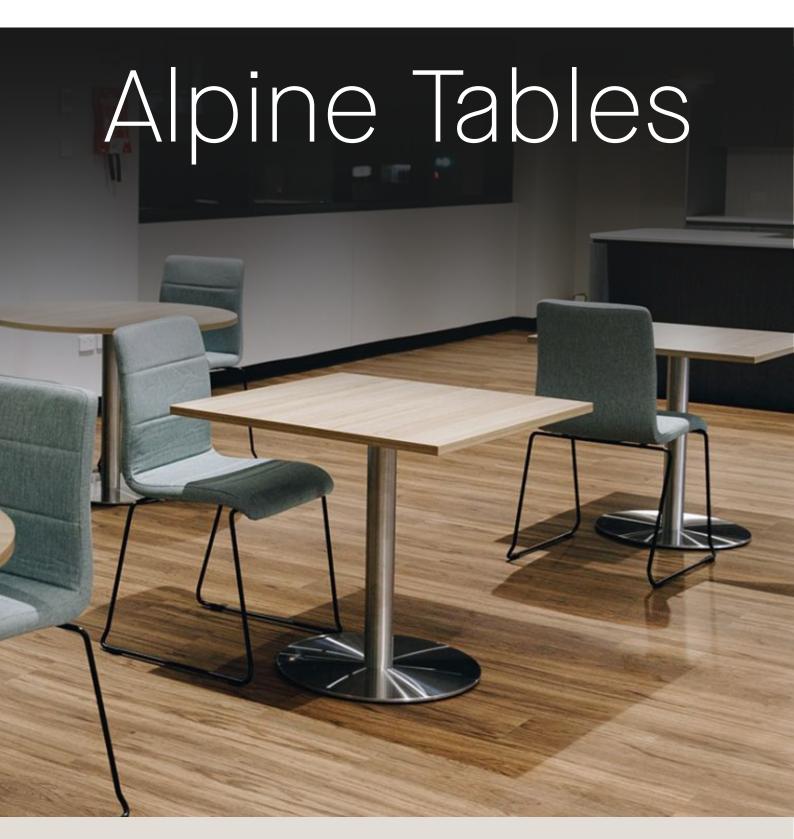

# Alpine Tables

The Alpine Tables, with their seven different base options, minimal modern styling and neutral colours are there when you need it, but don't demand constant attention. With the additional benefit of being manufactured from EO low emission board, Alpine Tables are suitable for the toughest of regulatory requirements without sacrificing style.

Now also available with a variety of melamine and veneer options, you can have endless amounts of style when you need it.

White 200 melamine with 2mm matching ABS edging as standard Variety of melamine or veneer options available on request