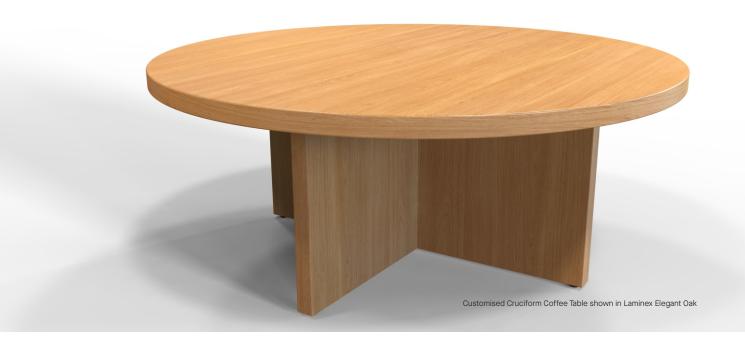

720H

Customised Alpine Table with Rondella Legs Base

900L - 1800L 900W

Customised Alpine Occasional Table with Cruciform Base

Square: 600x600 Round: 600D

450H

Customised Alpine Dining Table with Cruciform Base