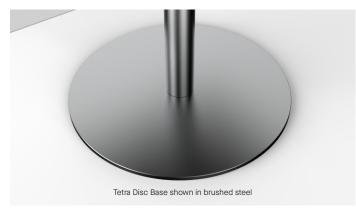

### **Base Options:**

- Cruciform Base
- •Rondella Legs Base
- Elan Base • Folding Base
- Tetra Disc Base • Tetra Fin Base
- Metal Frame Base

Custom sizes, finishes and colours available

## **Standard Alpine Range Dimensions:**

Alpine Round Meeting Table 900D - 1200D

3000 - 12001

Base Options: Cruciform, Elan, Tetra Disc, Tetra Fin

Alpine Square Meeting Table 900 x 900 - 1200 x 1200

720H

Base Options: Cruciform, Elan, Tetra Disc, Tetra Fin

Round: 900D - 1200D

720H

Customised Alpine Round Occasional Table with Tetra Disc Base

450D - 600D

450H

\*More custom sizes available

SYDNEY ----- MELBOURNE ----- ADELAIDE ----- CANBERRA ----- BRISBANE