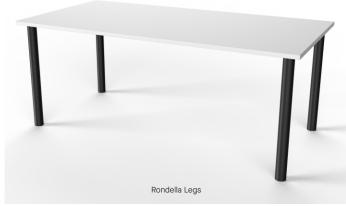

### **Base Options:**

- Cruciform Base
- •Rondella Legs Base
- Elan Base • Folding Base
- Tetra Disc Base • Tetra Fin Base
- Metal Frame Base

Custom sizes, finishes and colours available

720H

Customised Alpine Table with Rondella Legs Base

900L - 1800L 900W

Customised Alpine Occasional Table with Cruciform Base

Square: 600x600 Round: 600D

450H

Customised Alpine Dining Table with Cruciform Base