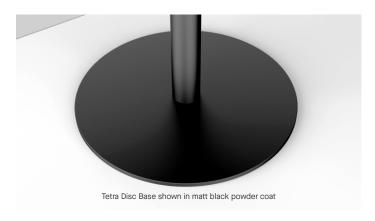

### **Base Options:**

- Cruciform Base
- •Rondella Legs Base
- Elan Base • Folding Base
- Tetra Disc Base • Tetra Fin Base
- Metal Frame Base

Custom sizes, finishes and colours available

## **Standard Alpine Range Dimensions:**

Alpine Round Meeting Table 900D - 1200D

3000 - 12001

Base Options: Cruciform, Elan, Tetra Disc, Tetra Fin

Alpine Square Meeting Table 900 x 900 - 1200 x 1200

720H

Base Options: Cruciform, Elan, Tetra Disc, Tetra Fin

Round: 900D - 1200D

720H

Customised Alpine Round Occasional Table with Tetra Disc Base

450D - 600D

450H

\*More custom sizes available

SYDNEY ----- MELBOURNE ----- ADELAIDE ----- CANBERRA ----- BRISBANE