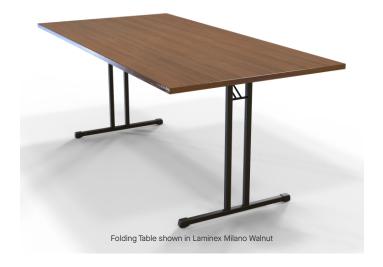

# **Customised Alpine Range Dimensions:**

Customised Alpine Table with Metal Frame Base

750L - 2100L 750W - 1200W

720H

Customised Alpine Table with Folding Base

1500L - 2100L

900W

720H