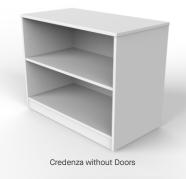

Fixed or mobile drawer units Bookcase bases open or with doors Bookcase top unit Credenzas Lateral file unit Bookshelf Custom sizes, finishes and colours available