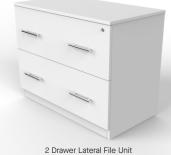

## Features:

White 200 melamine with 2mm matching ABS edging as standard Variety of melamine or veneer options available on request Brushed nickel bar style drawer pulls are standard Optional lock fitted to top drawer front - more clearance for file tabs in file drawer

Fixed or mobile drawer units Bookcase bases open or with doors Bookcase top unit Credenzas Lateral file unit Bookshelf Custom sizes, finishes and colours available