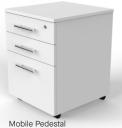

Fixed or mobile drawer units Bookcase bases open or with doors Bookcase top unit Credenzas Lateral file unit Bookshelf Custom sizes, finishes and colours available