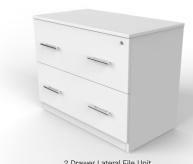

Fixed or mobile drawer units Bookcase bases open or with doors Bookcase top unit Credenzas Lateral file unit Bookshelf Custom sizes, finishes and colours available