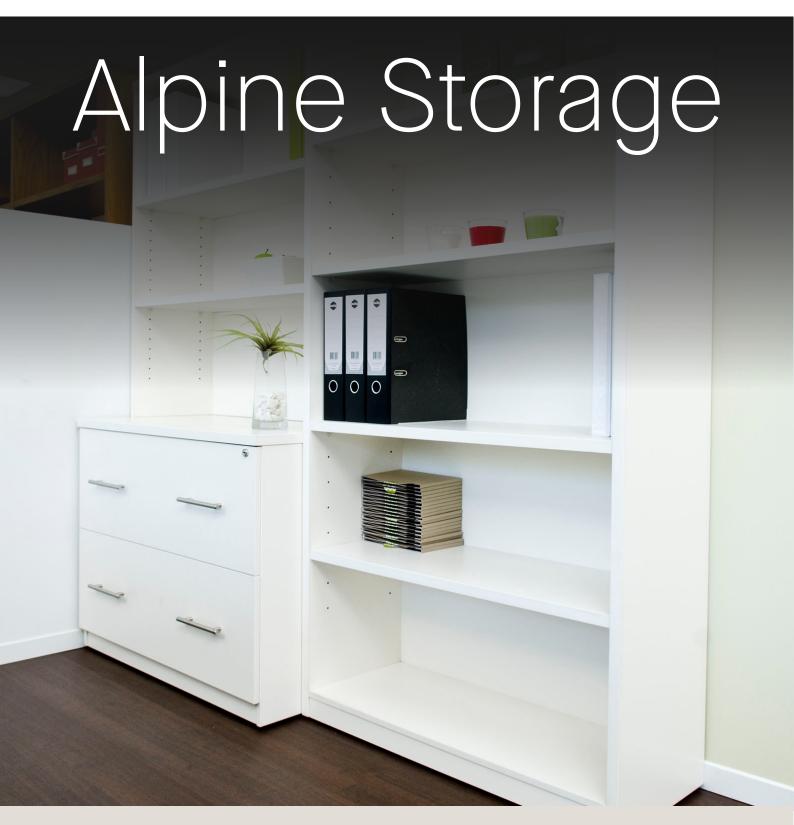

# Alpine Storage

The Alpine Storage Range, with its minimal modern styling and neutral colour is there when you need it, but doesn't demand constant attention. With the additional benefit of being manufactured from EO low emission board, Alpine Storage is suitable for the toughest of regulatory requirements without sacrificing style.

Now also available with a variety of melamine and veneer options, you can have endless amounts of style when you need it.

## Features:

White 200 melamine with 2mm matching ABS edging as standard Variety of melamine or veneer options available on request Brushed nickel bar style drawer pulls are standard Optional lock fitted to top drawer front - more clearance for file tabs in file drawer

Fixed or mobile drawer units Bookcase bases open or with doors Bookcase top unit Credenzas Lateral file unit Bookshelf Custom sizes, finishes and colours available