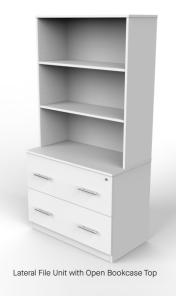

Fixed or mobile drawer units Bookcase bases open or with doors Bookcase top unit Credenzas Lateral file unit Bookshelf Custom sizes, finishes and colours available