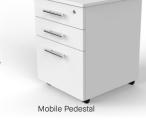

Fixed or mobile drawer units Bookcase bases open or with doors Bookcase top unit Credenzas Lateral file unit Bookshelf Custom sizes, finishes and colours available