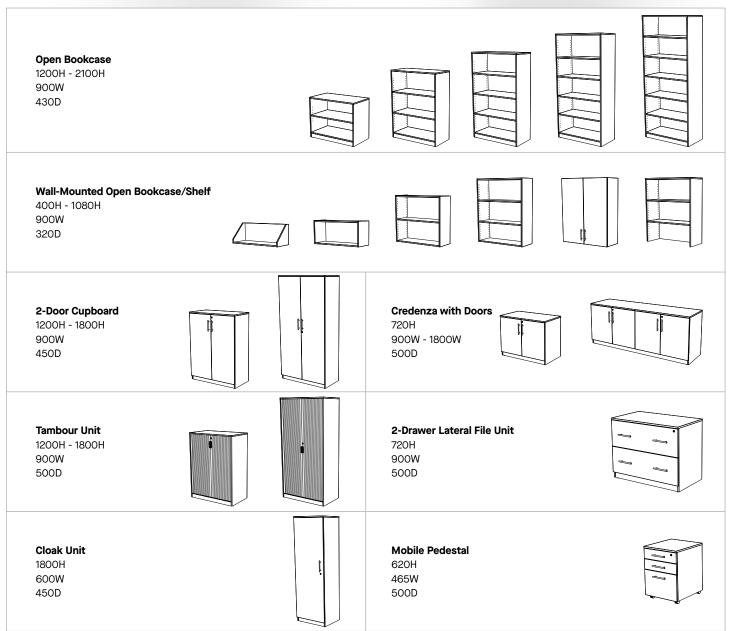

Fixed or mobile drawer units Bookcase bases open or with doors Bookcase top unit Credenzas Lateral file unit Bookshelf Custom sizes, finishes and colours available

### **Dimensions:**

\*More custom sizes available