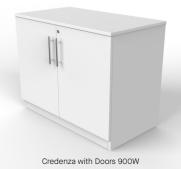

Fixed or mobile drawer units Bookcase bases open or with doors Bookcase top unit Credenzas Lateral file unit Bookshelf Custom sizes, finishes and colours available