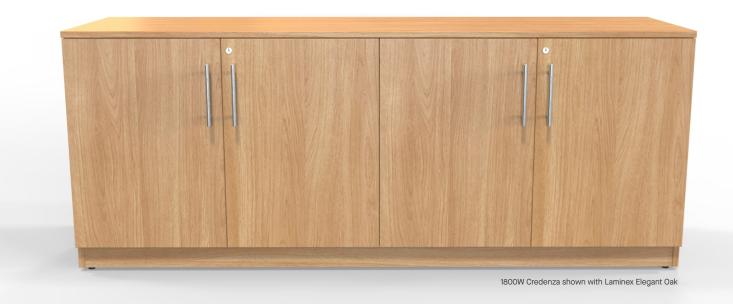

Fixed or mobile drawer units Bookcase bases open or with doors Bookcase top unit Credenzas Lateral file unit Bookshelf Custom sizes, finishes and colours available