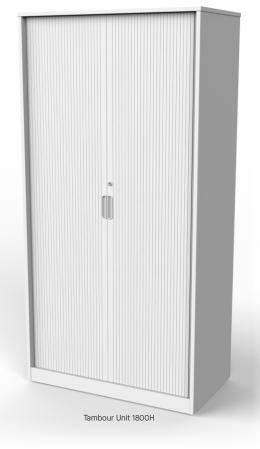

Fixed or mobile drawer units Bookcase bases open or with doors Bookcase top unit Credenzas Lateral file unit Bookshelf Custom sizes, finishes and colours available