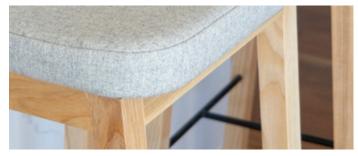

# A-Slim

A-Slim, a fresh evolution of the A-Series range, designed and manufactured exclusively by Workspace. A-Slim draws its design inspiration from the hugely successful A-Series range. Maintaining its straight lines, softened corners and visually striking white ash frame, A-Slim comprises a slim frame and seat profile, bolstered by the introduction of an aesthetically complementary and functional steel footrest. A-Slim provides the design without compromising on comfort and durability.

Visually appealing and at the heights of comfort, A-Slim delivers a smaller footprint than previous ranges. Crafted to incorporate continuous upholstery seating, and with the freedom for fabric options and timber stain colours at your specification. A-Slim is the ideal modern seating solution for commercial environments, and specialty areas including education, hospitality, aged care, health and domestic.

#### Features:

Solid ash timber frames with mortise and tenon joinery
Moulded ply monoshell seat
Black steel foot-rest/brace
Backrest and flat seat option for both bar stool and bench stool
Continuous upholstery for healthcare environments