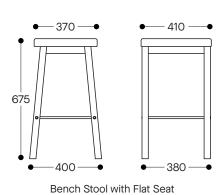

## Range:

A-Slim Bar Stool (seat height: 740mm) A-Slim Bench Stool (seat height: 675mm) A-Slim Chair (seat height: 490mm)

### Warranty:

10 years

SYDNEY — MELBOURNE

- ADELAIDE -

CANBERRA

**BRISBANE** 

A-SLIM BAR STOOL (seat height 740mm)

A-SLIM BENCH STOOL (seat height 675mm)