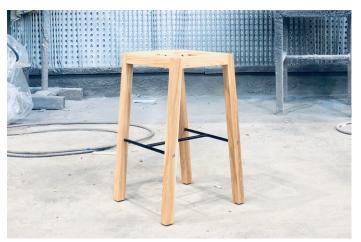

## Range:

A-Slim Bar Stool (seat height: 740mm) A-Slim Bench Stool (seat height: 675mm) A-Slim Chair (seat height: 490mm)

Bench Stool with Shaped Seat

A-SLIM CHAIR (seat height 490mm)