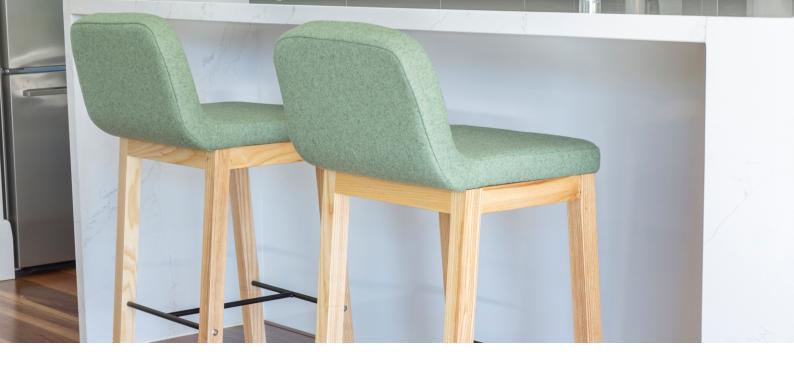

## Range:

A-Slim Bar Stool (seat height: 740mm) A-Slim Bench Stool (seat height: 675mm) A-Slim Chair (seat height: 490mm)

#### Features:

Solid ash timber frames with mortise and tenon joinery
Moulded ply monoshell seat
Black steel foot-rest/brace
Backrest and flat seat option for both bar stool and bench stool
Continuous upholstery for healthcare environments