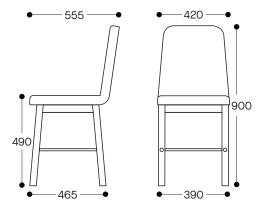

## Range:

A-Slim Bar Stool (seat height: 740mm) A-Slim Bench Stool (seat height: 675mm) A-Slim Chair (seat height: 490mm)

Bench Stool with Shaped Seat

A-SLIM CHAIR (seat height 490mm)