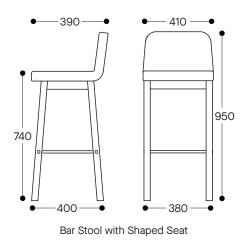

## Range:

A-Slim Bar Stool (seat height: 740mm) A-Slim Bench Stool (seat height: 675mm) A-Slim Chair (seat height: 490mm)

### Warranty:

10 years

SYDNEY — MELBOURNE

- ADELAIDE -

CANBERRA

**BRISBANE** 

A-SLIM BAR STOOL (seat height 740mm)

A-SLIM BENCH STOOL (seat height 675mm)