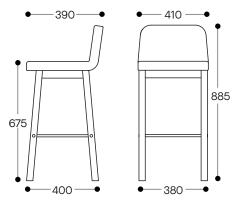

## Range:

A-Slim Bar Stool (seat height: 740mm) A-Slim Bench Stool (seat height: 675mm) A-Slim Chair (seat height: 490mm)

### Warranty:

10 years

SYDNEY — MELBOURNE

- ADELAIDE -

CANBERRA

**BRISBANE** 

A-SLIM BAR STOOL (seat height 740mm)

A-SLIM BENCH STOOL (seat height 675mm)

Bench Stool with Shaped Seat

A-SLIM CHAIR (seat height 490mm)