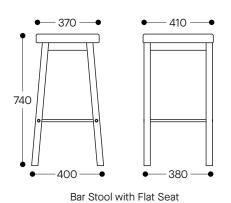

## Range:

A-Slim Bar Stool (seat height: 740mm) A-Slim Bench Stool (seat height: 675mm) A-Slim Chair (seat height: 490mm)

### Warranty:

10 years

SYDNEY — MELBOURNE

- ADELAIDE -

CANBERRA

**BRISBANE** 

A-SLIM BAR STOOL (seat height 740mm)

A-SLIM BENCH STOOL (seat height 675mm)