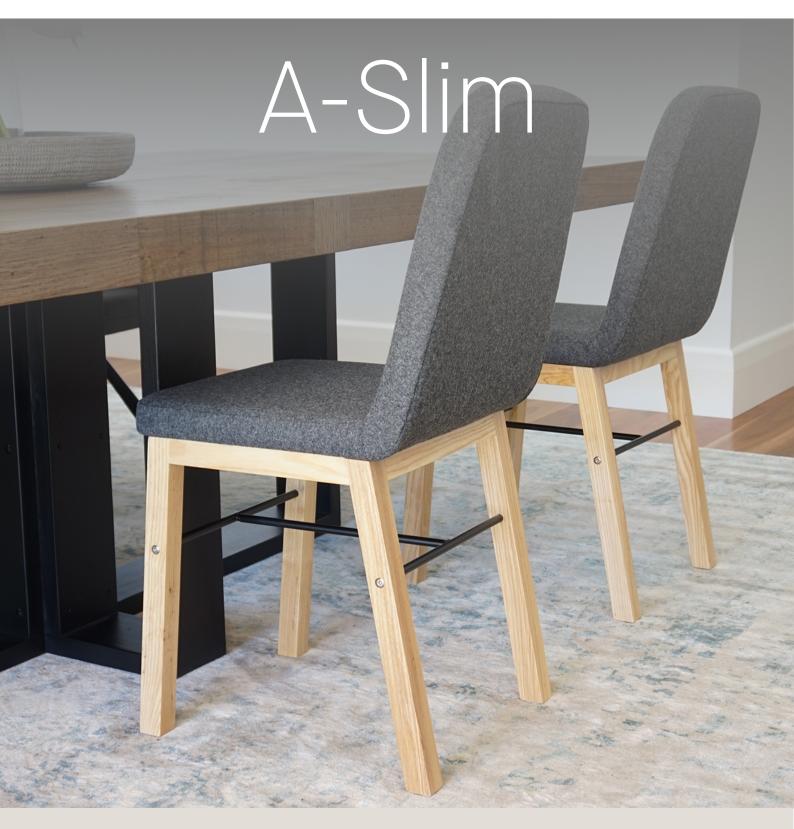

# A-Slim

A-Slim, a fresh evolution of the A-Series range, designed and manufactured exclusively by Workspace. A-Slim draws its design inspiration from the hugely successful A-Series range. Maintaining its straight lines, softened corners and visually striking white ash frame, A-Slim comprises a slim frame and seat profile, bolstered by the introduction of an aesthetically complementary and functional steel footrest. A-Slim provides the design without compromising on comfort and durability.

Visually appealing and at the heights of comfort, A-Slim delivers a smaller footprint than previous ranges. Crafted to incorporate continuous upholstery seating, and with the freedom for fabric options and timber stain colours at your specification. A-Slim is the ideal modern seating solution for commercial environments, and specialty areas including education, hospitality, aged care, health and domestic.