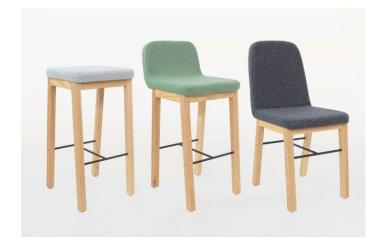

## Range:

A-Slim Bar Stool (seat height: 740mm) A-Slim Bench Stool (seat height: 675mm) A-Slim Chair (seat height: 490mm)

# Options:

No Back

Low Back

Upholstery available in a wide range of fabric, leather or vinyl

#### Features:

Solid ash timber frames with mortise and tenon joinery
Moulded ply monoshell seat
Black steel foot-rest/brace
Backrest and flat seat option for both bar stool and bench stool
Continuous upholstery for healthcare environments