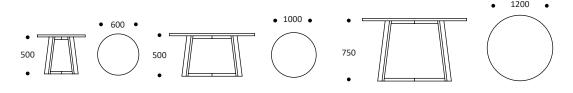

## **SPECIFICATIONS**

Range Coffee Table

Side Table

Dining Table

Features Solid oak legs Finishes Timber legs ar

Timber legs and Veneer top with 2mm solid edge Clear stain as standard (Other stains available) Prefinished Board (Laminex/Polytec standard)

Timber legs stained to mach prefinished colours

Warranty 10 years