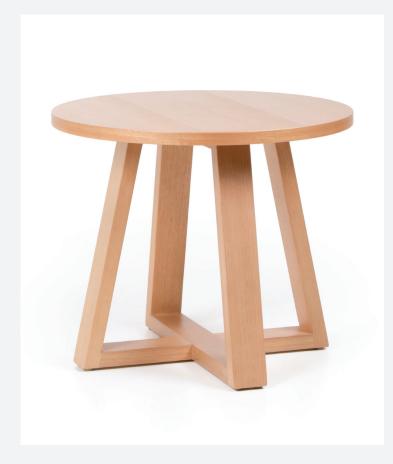

Kross

The Kross table range features a solid Tasmanian oak frame accompanied by veneered tops finished with natural clear lacquer that highlights the beautiful patterns formed by the grain of the timber. It is a durable strong table option that is right at home in high use areas. The Kross table fits perfectly with aged care and hospitality fit outs.

## **SPECIFICATIONS**

Range Coffee Table

Side Table

Dining Table

Features Solid oak legs Finishes Timber legs ar

Timber legs and Veneer top with 2mm solid edge Clear stain as standard (Other stains available) Prefinished Board (Laminex/Polytec standard)