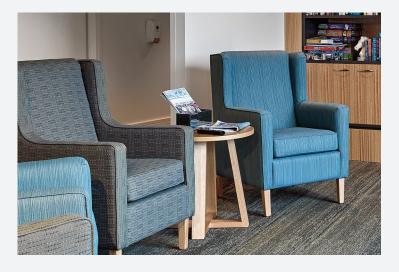

Kross

The Kross table range features a solid Tasmanian oak frame accompanied by veneered tops finished with natural clear lacquer that highlights the beautiful patterns formed by the grain of the timber. It is a durable strong table option that is right at home in high use areas. The Kross table fits perfectly with aged care and hospitality fit outs.

The Kross can be customised to suit each application with a wide range of sizes and finishes available upon request.