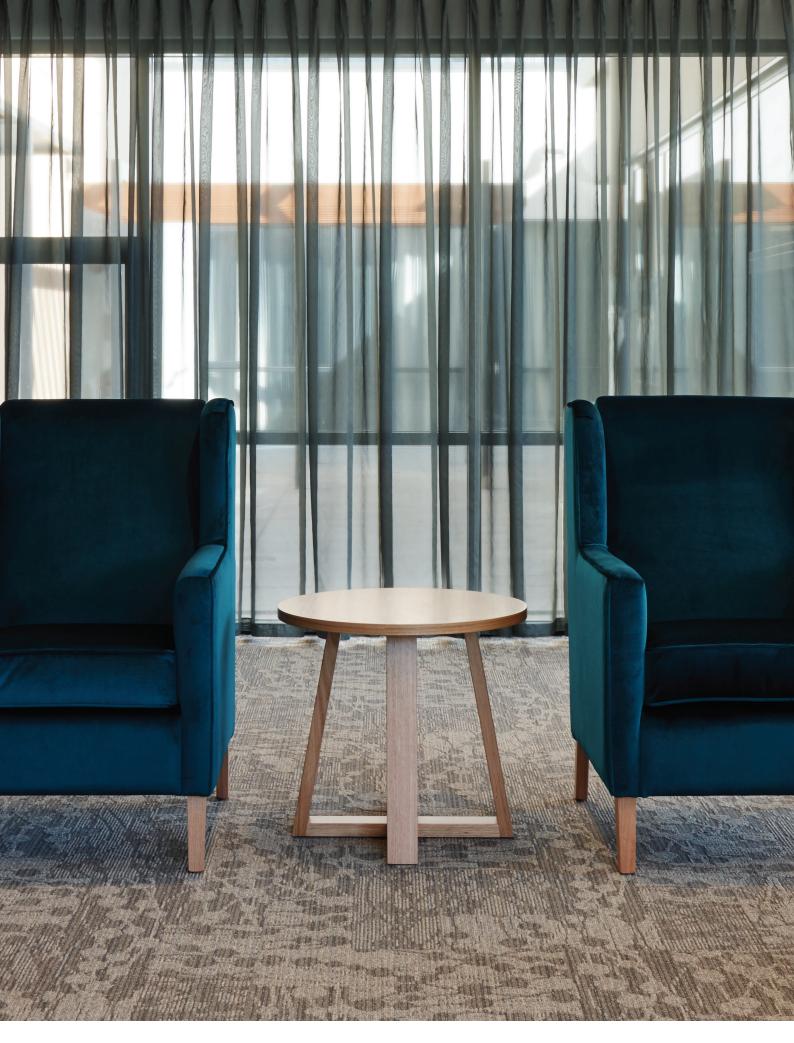

Kross

The Kross table range features a solid Tasmanian oak frame accompanied by veneered tops finished with natural clear lacquer that highlights the beautiful patterns formed by the grain of the timber. It is a durable strong table option that is right at home in high use areas. The Kross table fits perfectly with aged care and hospitality fit outs.

The Kross can be customised to suit each application with a wide range of sizes and finishes available upon request.