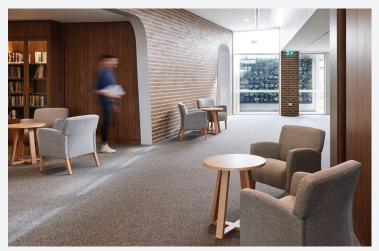

Kross

The Kross table range features a solid Tasmanian oak frame accompanied by veneered tops finished with natural clear lacquer that highlights the beautiful patterns formed by the grain of the timber. It is a durable strong table option that is right at home in high use areas. The Kross table fits perfectly with aged care and hospitality fit outs.

The Kross can be customised to suit each application with a wide range of sizes and finishes available upon request.