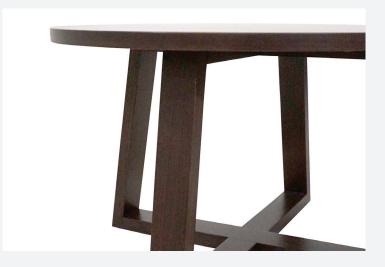

Kross

The Kross table range features a solid Tasmanian oak frame accompanied by veneered tops finished with natural clear lacquer that highlights the beautiful patterns formed by the grain of the timber. It is a durable strong table option that is right at home in high use areas. The Kross table fits perfectly with aged care and hospitality fit outs.

## **SPECIFICATIONS**

Range Coffee Table

Side Table

Dining Table

Features Solid oak legs Finishes Timber legs ar

Timber legs and Veneer top with 2mm solid edge Clear stain as standard (Other stains available) Prefinished Board (Laminex/Polytec standard)