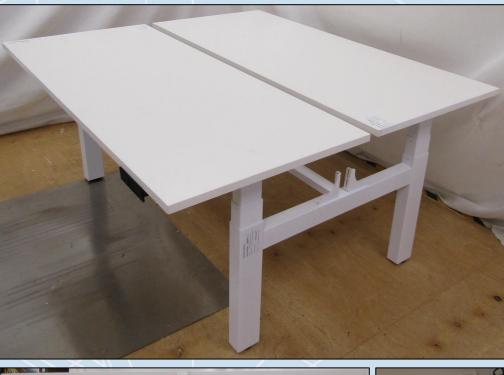

## **Product Details Primary worktop**

Material: Designation: Manufacturer: Number of Primary worktops: Shape: Dimensions (L,W,T):

## **Height adjustment**

Height adjustment Height range: Height adjustment mechanism Location of unit's electric motors: Electric motor manufacturer: Electric motor's control box manufacturer:

Particle board Vertiboard MR E0 particle board Laminex Two positioned back-to-back Rectangular 1600 x 700 x 25 mm [single and mixed tasks]\* \*defined as per AS/NZS 4442

Continuous user adjustable] 610 to 1225 mm Electric One in each leg Workspace specified. Workspace specified.

16994-1 231219 ct.docx