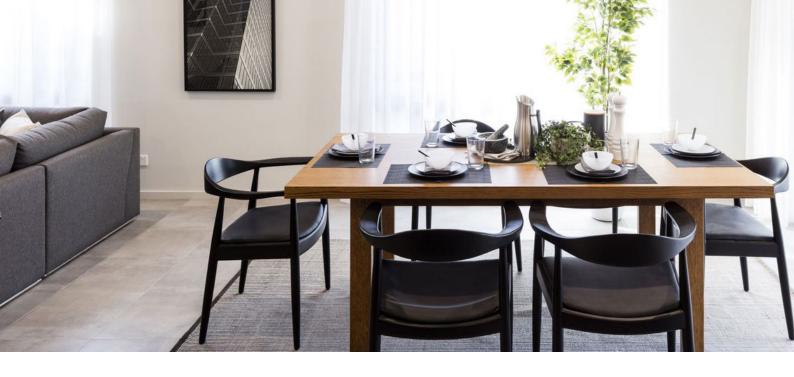

Small details such as the tapered finger joints through the back rest and transitions between the legs and the arms are highlighted by the stunning grain in the timber.

This chair is a fantastic feature for any hospitality setting. Its classic design compliments a large cross section of styles periods. Design and functionality at its finest.