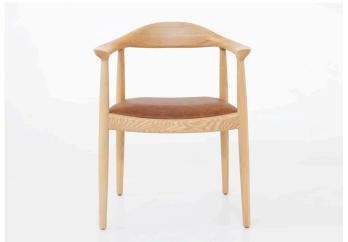

## Wes

The Wes chair is a beautifully crafted timber chair with delicate curves and precision joinery that make it as much a piece of art as a functioning seat. Its premium leather and quality upholstery is a true comfort to sit on and this is only heightened by the flowing curves of the back and arm rests.

#### Frame finishes:

Natural clear finish (standard) Stained finish (available on request)

### **Upholstery:**

Available in a wide range of fabrics, leathers or vinyls