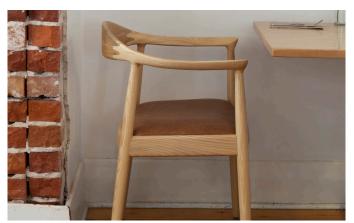

## Wes

The Wes chair is a beautifully crafted timber chair with delicate curves and precision joinery that make it as much a piece of art as a functioning seat. Its premium leather and quality upholstery is a true comfort to sit on and this is only heightened by the flowing curves of the back and arm rests.

Small details such as the tapered finger joints through the back rest and transitions between the legs and the arms are highlighted by the stunning grain in the timber.

This chair is a fantastic feature for any hospitality setting. Its classic design compliments a large cross section of styles periods. Design and functionality at its finest.