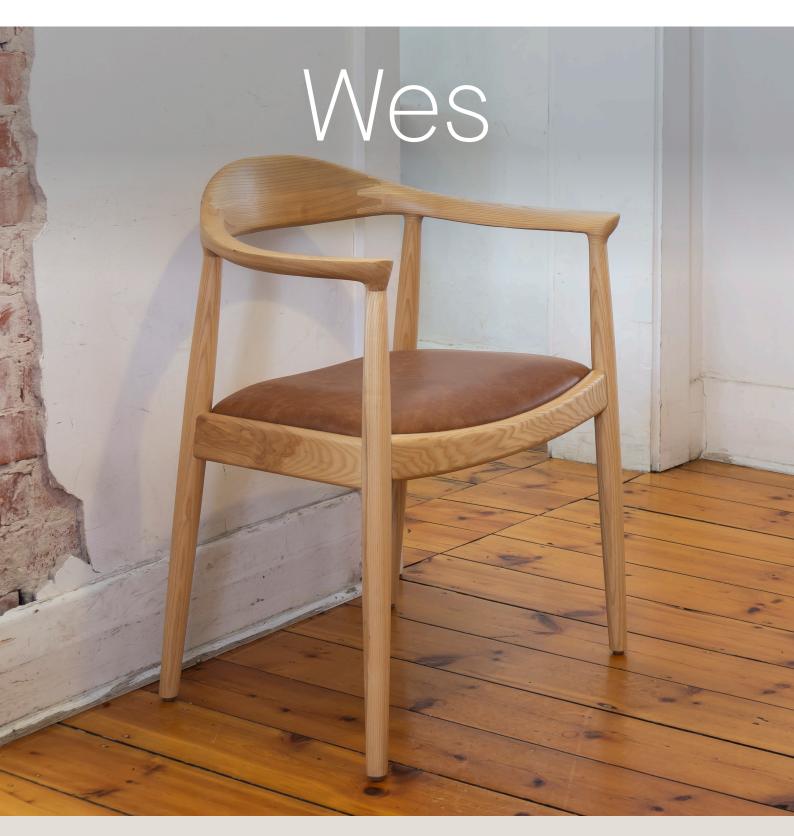

## Wes

The Wes chair is a beautifully crafted timber chair with delicate curves and precision joinery that make it as much a piece of art as a functioning seat. Its premium leather and quality upholstery is a true comfort to sit on and this is only heightened by the flowing curves of the back and arm rests.

Small details such as the tapered finger joints through the back rest and transitions between the legs and the arms are highlighted by the stunning grain in the timber.

This chair is a fantastic feature for any hospitality setting. Its classic design compliments a large cross section of styles periods. Design and functionality at its finest.

#### Features:

American White Ash frame with tapered finger joints Upholstered seat