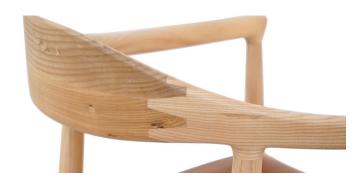

Small details such as the tapered finger joints through the back rest and transitions between the legs and the arms are highlighted by the stunning grain in the timber.

This chair is a fantastic feature for any hospitality setting. Its classic design compliments a large cross section of styles periods. Design and functionality at its finest.

#### Features:

American White Ash frame with tapered finger joints Upholstered seat