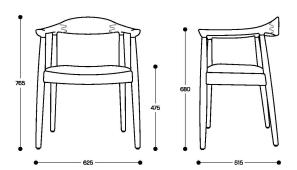

#### Features:

American White Ash frame with tapered finger joints Upholstered seat

#### Frame finishes:

Natural clear finish (standard) Stained finish (available on request)

### **Upholstery:**

Available in a wide range of fabrics, leathers or vinyls