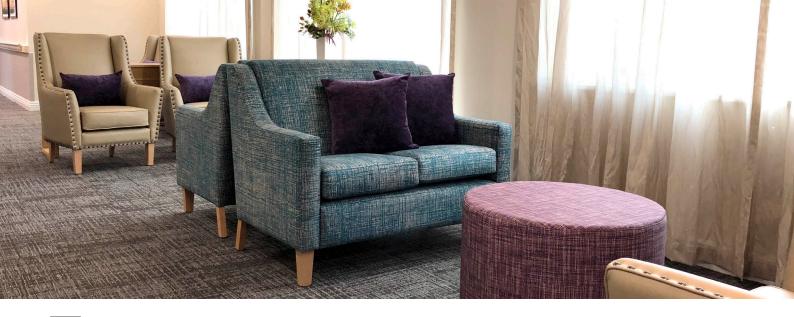

## Trevu

The Trevu Lounge family is the ultimate utility chair for all Aged Care environments. Available in both single seater arm chair as well as a 2 and 3 seater lounge configurations. Trevu's classic lines are matched by comfort and ease of use. Angled arms provide stability for access and egress by the user. The Trevu family can be completely customised to suit any application with complete versatility for all aged care or health care areas. The Trevu lounge can be customised through two-tone fabric selections, choice of stain frame finishes and choice of fixed or loose back.

#### Range:

Arm Chair 2 or 3 Seater

#### **Upholstery:**

Fully Upholstered Available in a wide range of fabrics, leathers or vinyls Multiple fabrics may be selected for two-tone look