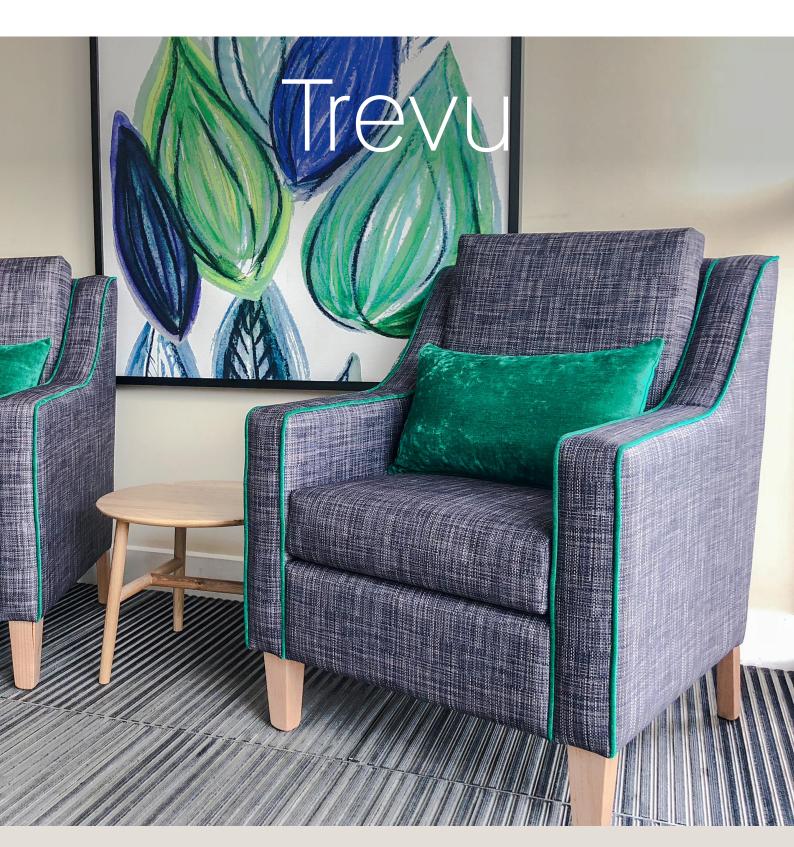

## Trevu

The Trevu Lounge family is the ultimate utility chair for all Aged Care environments. Available in both single seater arm chair as well as a 2 and 3 seater lounge configurations. Trevu's classic lines are matched by comfort and ease of use. Angled arms provide stability for access and egress by the user. The Trevu family can be completely customised to suit any application with complete versatility for all aged care or health care areas. The Trevu lounge can be customised through two-tone fabric selections, choice of stain frame finishes and choice of fixed or loose back.

#### **Upholstery:**

Fully Upholstered Available in a wide range of fabrics, leathers or vinyls Multiple fabrics may be selected for two-tone look