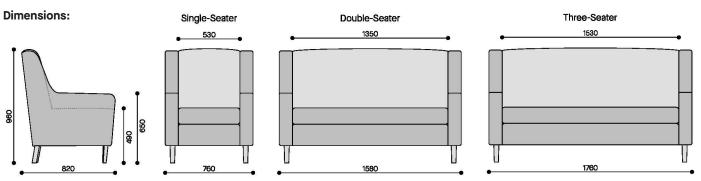

tability for access and egress by the user. The Trevu family can be completely customised to suit any application with complete versatility for all aged care or health care areas. The Trevu lounge can be customised through two-tone fabric selections, choice of stain frame finishes and choice of fixed or loose back.



#### **SPECIFICATIONS**

#### Range:

Arm Chair 2 or 3 Seater

#### Features:

Avaliable with loose or fixed back Removable/Reversable upholstered seat Easy release seat retaining clips

#### Frame finishes:

Solid Oak tapered legs Natural clear finish (as standard) Stained finish (available on request)

#### **Upholstery:**

Fully Upholstered Available in a wide range of fabrics, leathers or vinyls Multiple fabrics may be selected for two-tone look

### Warranty:

10 years





**MELBOURNE** SYDNEY

ADELAIDE

CANBERRA -

**BRISBANE**