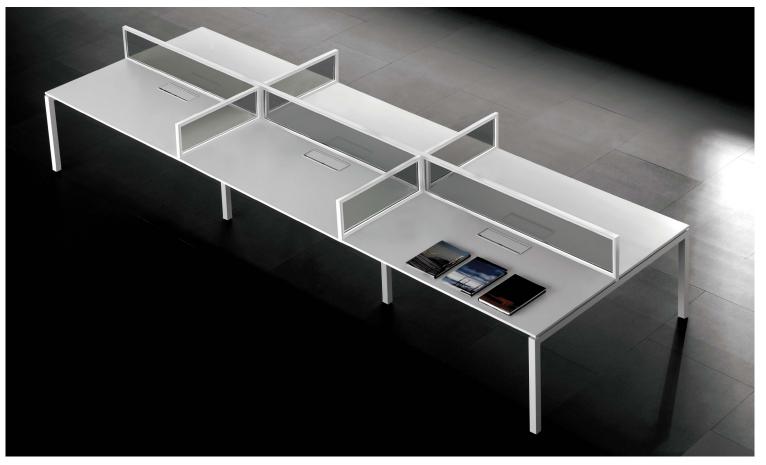

# Track Meeting Tables

You can apply the philosophy of coordinated design throughout any office by simply using Track for meeting tables as well as desks and workstations. It is perfect for larger tables, even boardroom tables - the floating top style and recessed frame rails and legs give plenty of room for more users without any hindrance.

Table tops can be specified in any finish including rich timber veneers, while the expoxy-coated steel frames can be specified in any colour. And if you need tables with mobility, special frames can be supplied with lockable castors.

Soft wired power and data within the Track system is standard. Self switching GPO's and data sockets can be located either above the desk top, in a flush-mounted power box, or under the desk in single or two tier cable baskets. The supply cables and data cables can be neatly contained within a flexible umbillical conduit from the floor or ceiling, or within a power blade intergrated into any screen run.