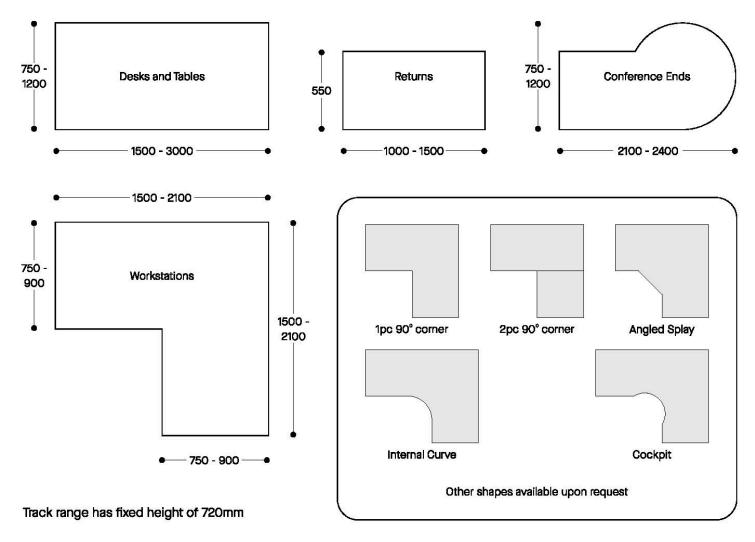

#### Range:

Straight Desk Straight Desk with return (left or right) 1-Piece corner desk 2-Piece corner desk Meeting Table Workstation Technician height adjustable desk (up to 825mm)

#### **Top Options:**

Rectangular Top Right-angled Top 120-Degree Top Conference end Top

### **Leg Options**

Desk or meeting table with straight legs

Desk or meeting table with hoop legs

Desk with angled legs

Meeting table with angled legs

Dimensions