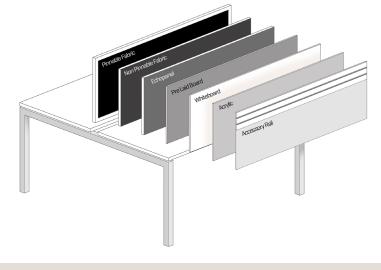

#### Top Colour Options:

Top available in wide range of laminates, veneers and pre-finished boards