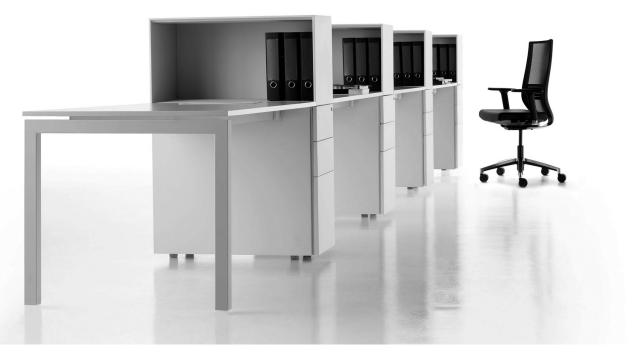

The Track system is completely versatile allowing you to organise your space as you wish. The solution may be additional paper trays, an extra shelf, or a whole bookcase. Naturally, Track offers all of these.

## Track Desk

As part of the Track system, our Track Desk is based on one principle - simplicity. With a powder-coated square stell frame, simple geometry is the key to the functionality of the Track Desk system.

#### Accessories:

Modesty panels Power and Data solutions Table box and cable baskets for Power and Data solutions Desk mounted shelves Lockable castors