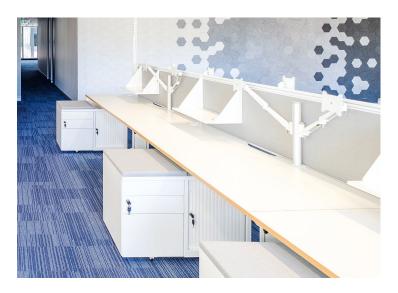

Soft wired power and data within the Track system is standard. Self switching GPO's and data sockets can be located either above the desk top, in a flush-mounted power box, or under the desk in single or two tier cable baskets. The supply cables and data cables can be neatly contained within a flexible umbillical conduit from the floor or ceiling, or within a power blade intergrated into any screen run.

#### Accessories:

Modesty panels Power and Data solutions Table box and cable baskets for Power and Data solutions Desk mounted shelves Lockable castors