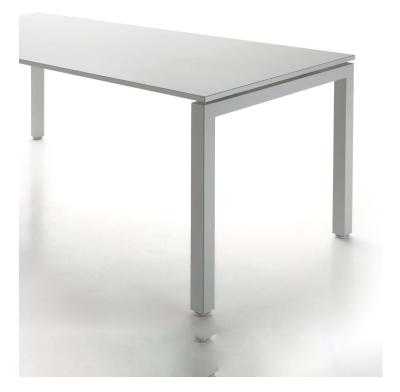

# Track Meeting Tables

You can apply the philosophy of coordinated design throughout any office by simply using Track for meeting tables as well as desks and workstations. It is perfect for larger tables, even boardroom tables - the floating top style and recessed frame rails and legs give plenty of room for more users without any hindrance.

Table tops can be specified in any finish including rich timber veneers, while the expoxy-coated steel frames can be specified in any colour. And if you need tables with mobility, special frames can be supplied with lockable castors.