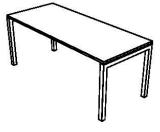

### **Leg Options**

Desk or meeting table with straight legs

Desk or meeting table with hoop legs

Desk with angled legs

Meeting table with angled legs

Dimensions