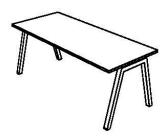

### **Leg Options**

Desk or meeting table with straight legs

Desk or meeting table with hoop legs

Desk with angled legs

Meeting table with angled legs

Dimensions