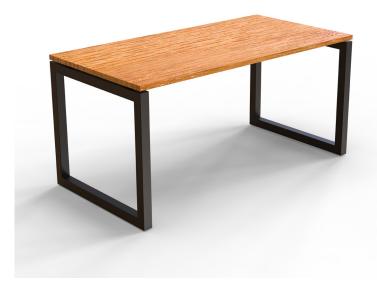

## Track Desk

As part of the Track system, our Track Desk is based on one principle - simplicity. With a powder-coated square stell frame, simple geometry is the key to the functionality of the Track Desk system.

#### Features:

Multiple configurations Multiple Finishes Stylish and functional accessories Compatible with Network screens and Fusion screens Strong durable construction 50mmx50mm Welded steel frame Floating top look Levelling Glides

#### Leg Options:

Straight Leg Angled (15°) Leg Hoop Leg