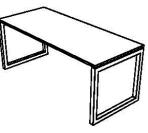

### **Leg Options**

Desk or meeting table with straight legs

Desk or meeting table with hoop legs

Desk with angled legs

Meeting table with angled legs

Dimensions