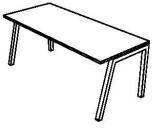

### **Leg Options**

Desk or meeting table with straight legs

Desk or meeting table with hoop legs

Desk with angled legs

Meeting table with angled legs

Dimensions