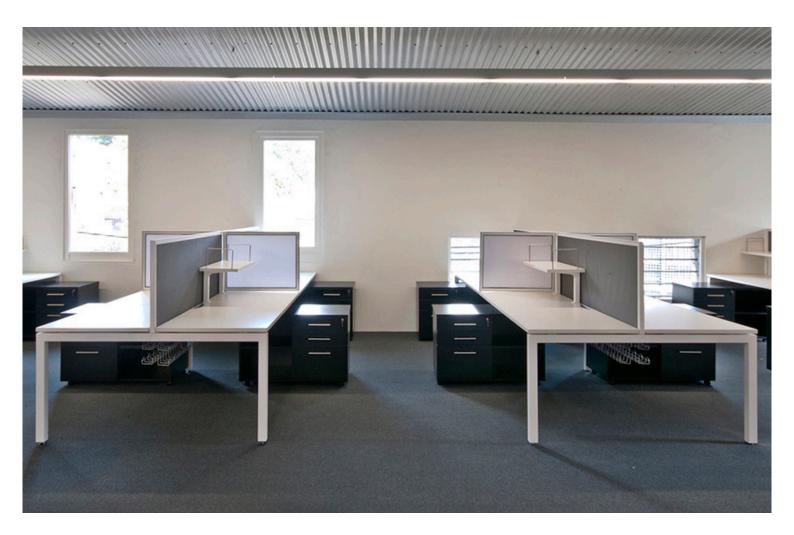

## Track Desk

As part of the Track system, our Track Desk is based on one principle - simplicity. With a powder-coated square stell frame, simple geometry is the key to the functionality of the Track Desk system.

Coupled with a range of worktop finishes and powder-coat options, the Track desk can blend into the background or make bold statements depending on the individual project requirement.

SYDNEY ----- MELBOURNE ----- ADELAIDE ----- CANBERRA ----- BRISBANE

#### Features:

Multiple configurations Multiple Finishes Stylish and functional accessories Compatible with Network screens and Fusion screens Strong durable construction 50mmx50mm Welded steel frame Floating top look Levelling Glides