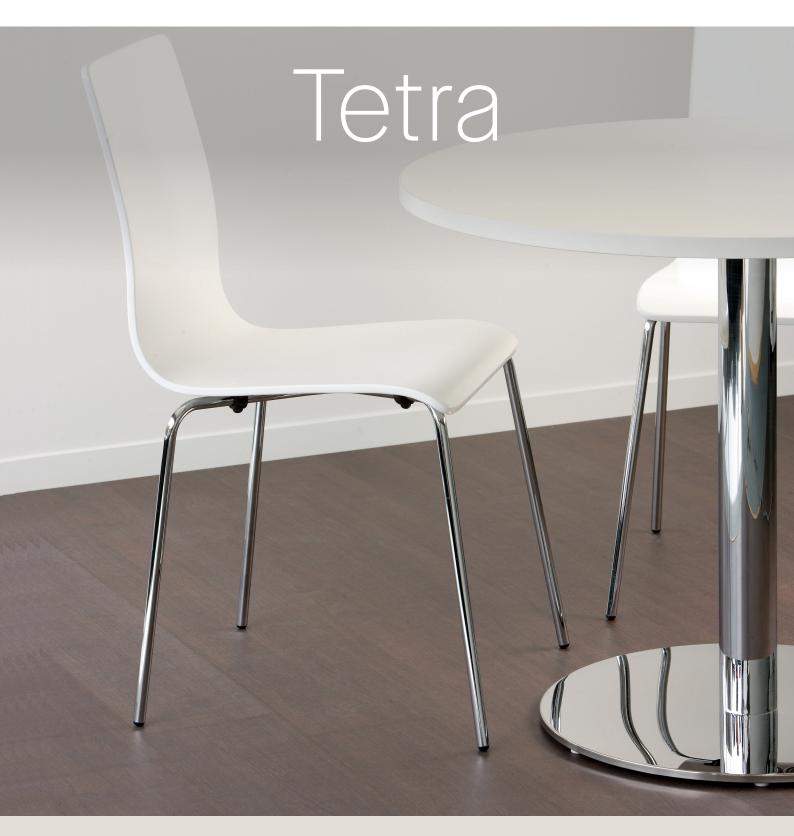

# Tetra

Workspace Tetra Disc Table provides a solution for situations where style and economy are not mutually exclusive.

With its base in stainless steel or polished chrome finish, this table is a perfect fit for commercial breakout spaces where maximum space efficiency is required. With a range of occasional tables and meeting tables there is sure to be a Tetra Disc table to suit all requirements.

Couple a Tetra Disc table with a booth or lounge for a simple yet effective breakout setting, or use two Tetra Disc bases for a rectangular meeting table.