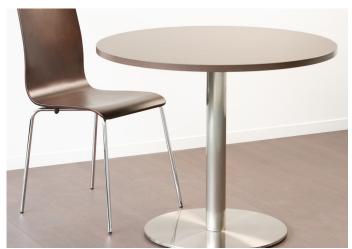

# Tetra

Workspace Tetra Disc Table provides a solution for situations where style and economy are not mutually exclusive.

With its base in stainless steel or polished chrome finish, this table is a perfect fit for commercial breakout spaces where maximum space efficiency is required. With a range of occasional tables and meeting tables there is sure to be a Tetra Disc table to suit all requirements.

### **Base Options**

Brushed stainless-steel
Chrome Plated (meeting tables only)
Black powder-coated (meeting tables only)
Custom powder-coat colours available upon request
(Minimum quantity and extended lead times may apply)