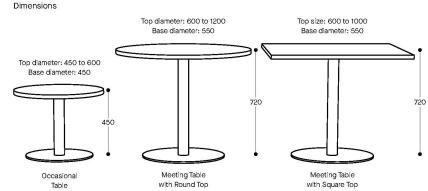

## **RANGE**

Tetra Disc Occasional Table Tetra Disc Meeting Table

# **CONFIGURATION OPTIONS**

**Top Options** 

Round Top

Square Top (meeting table only)

Rectanlge Top (meeting table only - use with 2 bases) Tops available in a wide range of veneers, laminates or pre-finished boards

### **Base Options**

Brushed stainless-steel
Chrome Plated (meeting tables only)
Black powder-coated (meeting tables only)
Custom powder-coat colours available upon request
(Minimum quantity and extended lead times may apply)