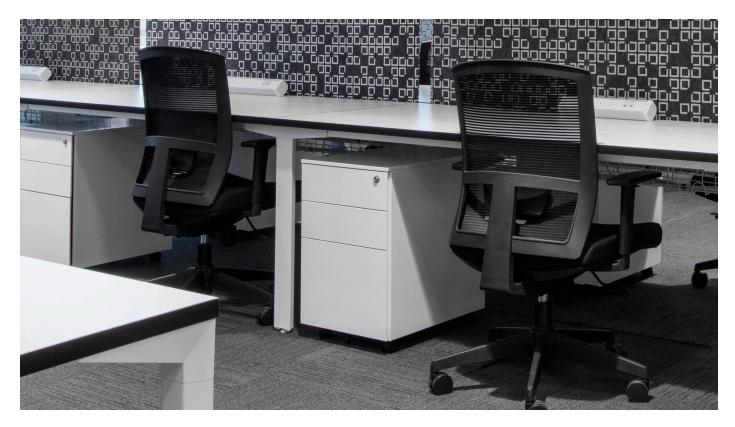

# M-Collection

M Collection: The smooth, stylish and functional storage solution for every commercial environment and application. Consistent finish and feel across the M Collection family provides a consistent storage solution for all areas of a project. M Collection is the perfect range to support your storage need

## Range:

Mobile Pedestal (includes pencil tray and is available with optional upholstered seat)

Mobile Caddy (includes adjustable shelf, pencil tray and is available with optional upholstered seat)

Tambour Units

#### Features:

Fully lockable with anti-tilt mechanism and stainless steel locks Solid steel construction

Nylon castors (where applicable)

See over page for sizing/configurations