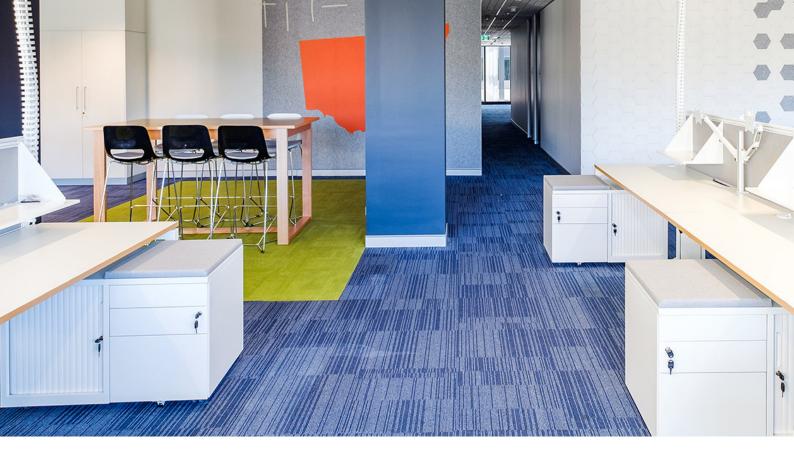

## Range:

Mobile Pedestal (includes pencil tray and is available with optional upholstered seat)

Mobile Caddy (includes adjustable shelf, pencil tray and is available with optional upholstered seat)

Tambour Units

#### Features:

Fully lockable with anti-tilt mechanism and stainless steel locks Solid steel construction

Nylon castors (where applicable)

See over page for sizing/configurations

#### Finishes:

White satin as standard for all units

Mobile Pedestal is available in silver or black satin powdercoat Custom powdercoat colours available on request for Caddy, Cabinets and Tambour Units