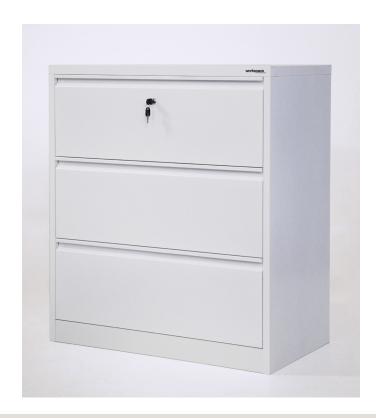

Lateral File

Filing cabinet

Planter Box

#### Features:

Fully lockable with anti-tilt mechanism and stainless steel locks Solid steel construction

Nylon castors (where applicable)

See over page for sizing/configurations

#### Finishes:

White satin as standard for all units

Mobile Pedestal is available in silver or black satin powdercoat Custom powdercoat colours available on request for Caddy, Cabinets and Tambour Units