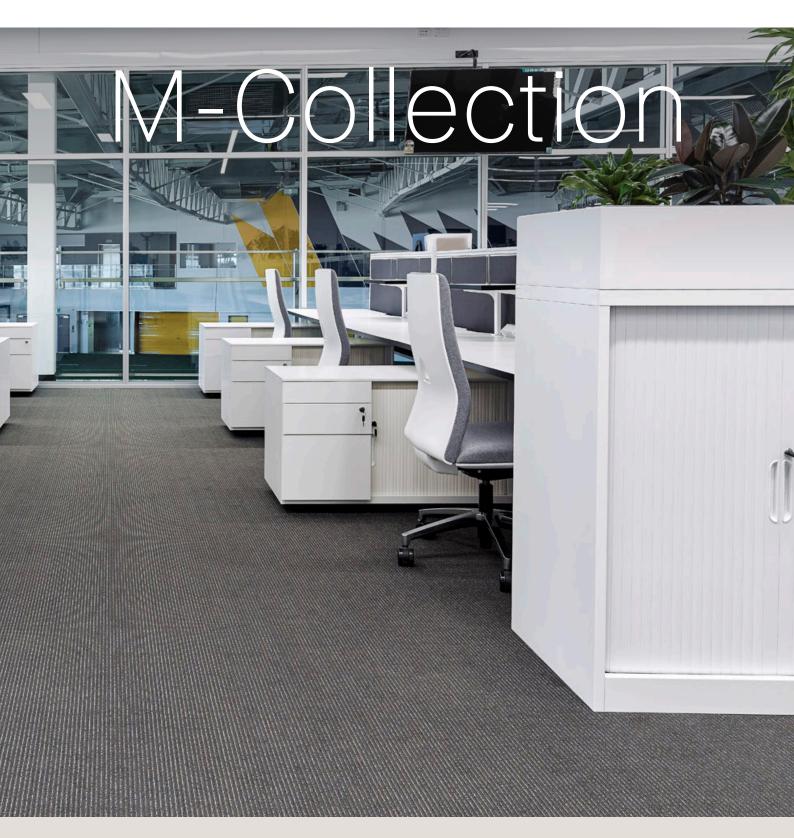

# M-Collection

M Collection: The smooth, stylish and functional storage solution for every commercial environment and application. Consistent finish and feel across the M Collection family provides a consistent storage solution for all areas of a project. M Collection is the perfect range to support your storage need

## Range:

Mobile Pedestal (includes pencil tray and is available with optional upholstered seat)

Mobile Caddy (includes adjustable shelf, pencil tray and is available with optional upholstered seat)

Tambour Units

Lateral File

Filing cabinet

Planter Box

#### Features:

Fully lockable with anti-tilt mechanism and stainless steel locks Solid steel construction

Nylon castors (where applicable)

See over page for sizing/configurations

#### Finishes:

White satin as standard for all units

Mobile Pedestal is available in silver or black satin powdercoat Custom powdercoat colours available on request for Caddy, Cabinets and Tambour Units