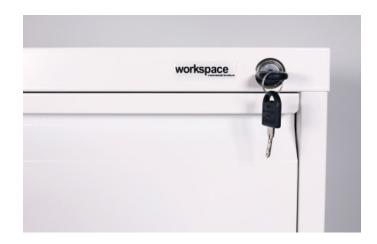

#### Features:

Fully lockable with anti-tilt mechanism and stainless steel locks Solid steel construction

Nylon castors (where applicable)

See over page for sizing/configurations