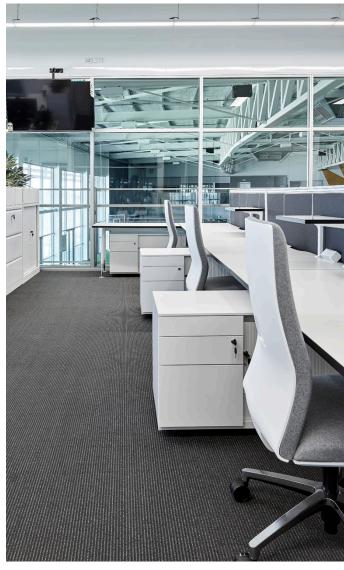

## Range:

Mobile Pedestal (includes pencil tray and is available with optional upholstered seat)

Mobile Caddy (includes adjustable shelf, pencil tray and is available with optional upholstered seat)

Tambour Units

#### Features:

Fully lockable with anti-tilt mechanism and stainless steel locks Solid steel construction

Nylon castors (where applicable)

See over page for sizing/configurations

#### Finishes:

White satin as standard for all units

Mobile Pedestal is available in silver or black satin powdercoat Custom powdercoat colours available on request for Caddy, Cabinets and Tambour Units