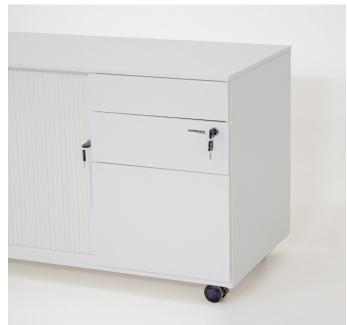

## Range:

Mobile Pedestal (includes pencil tray and is available with optional upholstered seat)

Mobile Caddy (includes adjustable shelf, pencil tray and is available with optional upholstered seat)

Tambour Units

#### Features:

Fully lockable with anti-tilt mechanism and stainless steel locks Solid steel construction

Nylon castors (where applicable)

See over page for sizing/configurations

#### Finishes:

White satin as standard for all units

Mobile Pedestal is available in silver or black satin powdercoat Custom powdercoat colours available on request for Caddy, Cabinets and Tambour Units