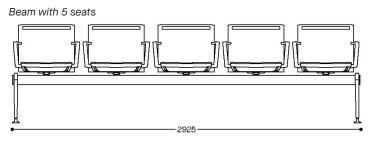

#### Range:

Stackable meeting chair Beam with up to 5 seats

#### Features:

Stackable 5 high with or without tablet/arm rests Polypropylene backrest and seat frame Polypropylene seat pad (option to upholster) Perforated backrest for ventilation Built-in handle in backrest for easy handling

#### **Options**

Avaliable with or without arm rests

Castors, Tablet Arm, Book-Rack and Chair-links are available as indent Beam avaliable with up-to 5 seats and/or optional side table Beam seating avaliable with no arms, arms to outer seats or arms to all seats