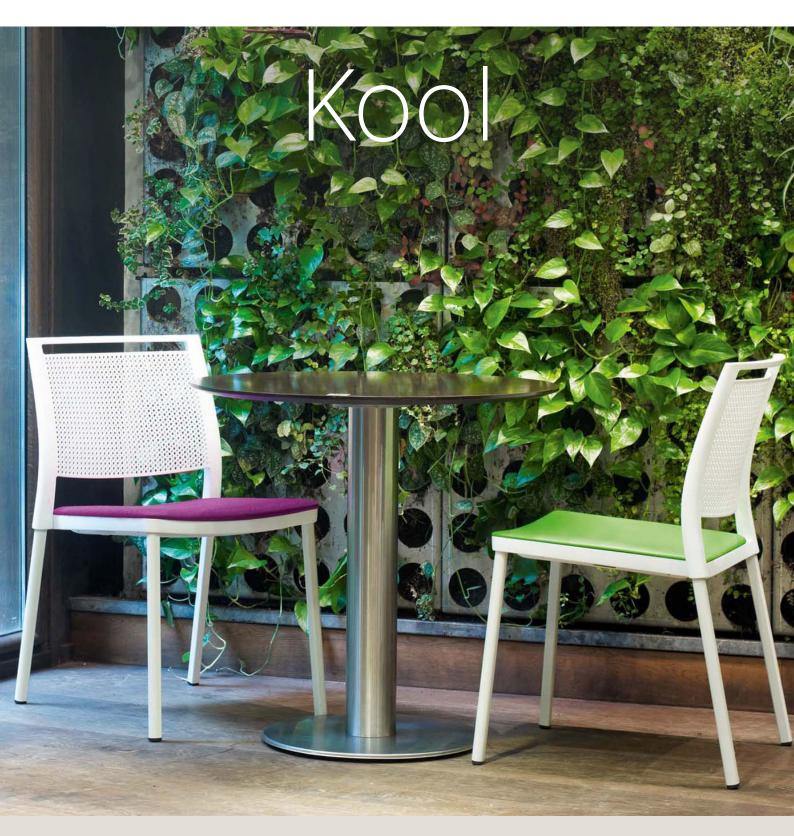

#### Designed by Josep Llusca

Designed for training and meeting rooms, as well as for breakout areas or even as a workstation visitor chair, the Kool chair designed by Josep Lluscà, provides dynamism, versatility, youth and joy to modern offices and facilities.

To enrich the adaptability and personality of this range, an extensive variety of chair styles and component options has been created. Kool offers fixed chairs with four-legged structure with or without wheels, swivel chairs and beam seating.

Its backrest, optional arms, structure and base are available in white or black in combination with the polypropylene seat pad available in various colours or upholstered in any of the standard range of Workspace fabrics. It is also available with a writing tablet and chair linking bracket.