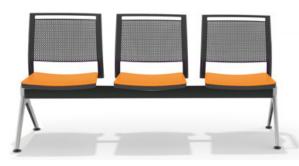

#### Range:

Stackable meeting chair Beam with up to 5 seats

#### **Options**

Avaliable with or without arm rests

Castors, Tablet Arm, Book-Rack and Chair-links are available as indent Beam avaliable with up-to 5 seats and/or optional side table Beam seating avaliable with no arms, arms to outer seats or arms to all seats