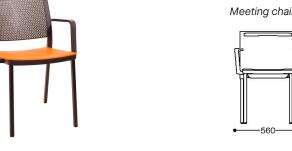

#### Range:

Stackable meeting chair Beam with up to 5 seats

#### Features:

Stackable 5 high with or without tablet/arm rests Polypropylene backrest and seat frame Polypropylene seat pad (option to upholster) Perforated backrest for ventilation Built-in handle in backrest for easy handling

#### Warranty:

10 Years

SYDNEY ---- MELBOURNE

ADELAIDE —— CANBERRA

**BRISBANE** 

**Dimensions:** 