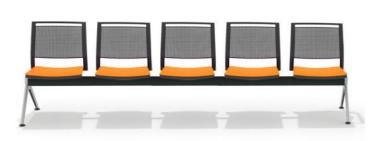

#### **Options**

Avaliable with or without arm rests

Castors, Tablet Arm, Book-Rack and Chair-links are available as indent Beam avaliable with up-to 5 seats and/or optional side table Beam seating avaliable with no arms, arms to outer seats or arms to all seats

#### **Colour Options:**

Backrest and Seat frame: Black or White

Steel Legs: Black or White

Polypropylene Seat Pad: Black, White, Blue, Green, Orange (Sand and

Mocha avaliable as indent only)