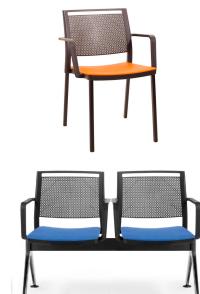

#### Range:

Stackable meeting chair Beam with up to 5 seats

#### **Options**

Avaliable with or without arm rests

Castors, Tablet Arm, Book-Rack and Chair-links are available as indent Beam avaliable with up-to 5 seats and/or optional side table Beam seating avaliable with no arms, arms to outer seats or arms to all seats

#### **Colour Options:**

Backrest and Seat frame: Black or White

Steel Legs: Black or White

Polypropylene Seat Pad: Black, White, Blue, Green, Orange (Sand and

Mocha avaliable as indent only)