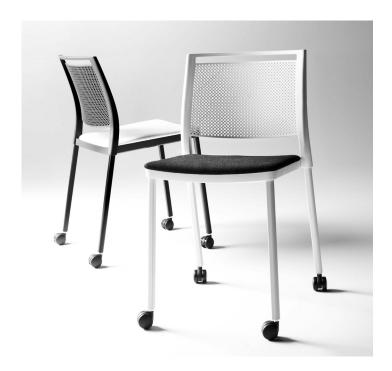

#### Features:

Stackable 5 high with or without tablet/arm rests Polypropylene backrest and seat frame Polypropylene seat pad (option to upholster) Perforated backrest for ventilation Built-in handle in backrest for easy handling

#### **Options**

Avaliable with or without arm rests

Castors, Tablet Arm, Book-Rack and Chair-links are available as indent Beam avaliable with up-to 5 seats and/or optional side table Beam seating avaliable with no arms, arms to outer seats or arms to all seats

#### **Colour Options:**

Backrest and Seat frame: Black or White

Steel Legs: Black or White

Polypropylene Seat Pad: Black, White, Blue, Green, Orange (Sand and

Mocha avaliable as indent only)