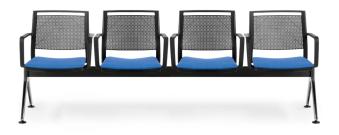

#### **Options**

Avaliable with or without arm rests

Castors, Tablet Arm, Book-Rack and Chair-links are available as indent Beam avaliable with up-to 5 seats and/or optional side table Beam seating avaliable with no arms, arms to outer seats or arms to all seats

#### **Colour Options:**

Backrest and Seat frame: Black or White

Steel Legs: Black or White

Polypropylene Seat Pad: Black, White, Blue, Green, Orange (Sand and

Mocha avaliable as indent only)