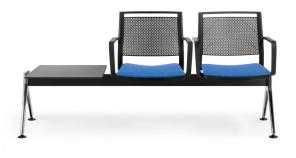

#### Range:

Stackable meeting chair Beam with up to 5 seats

#### **Options**

Avaliable with or without arm rests

Castors, Tablet Arm, Book-Rack and Chair-links are available as indent Beam avaliable with up-to 5 seats and/or optional side table Beam seating avaliable with no arms, arms to outer seats or arms to all seats