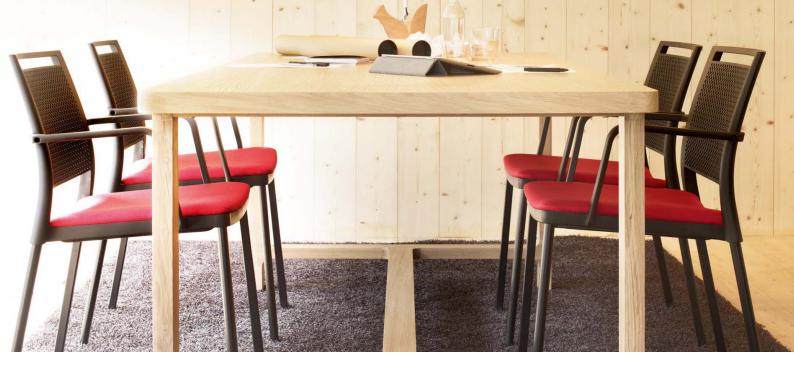

To enrich the adaptability and personality of this range, an extensive variety of chair styles and component options has been created. Kool offers fixed chairs with four-legged structure with or without wheels, swivel chairs and beam seating.

Its backrest, optional arms, structure and base are available in white or black in combination with the polypropylene seat pad available in various colours or upholstered in any of the standard range of Workspace fabrics. It is also available with a writing tablet and chair linking bracket.

#### **Options**

Avaliable with or without arm rests

Castors, Tablet Arm, Book-Rack and Chair-links are available as indent Beam avaliable with up-to 5 seats and/or optional side table Beam seating avaliable with no arms, arms to outer seats or arms to all seats