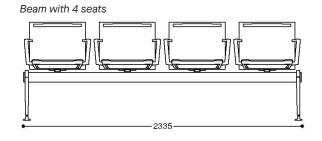

#### Range:

Stackable meeting chair Beam with up to 5 seats

#### **Options**

Avaliable with or without arm rests

Castors, Tablet Arm, Book-Rack and Chair-links are available as indent Beam avaliable with up-to 5 seats and/or optional side table Beam seating avaliable with no arms, arms to outer seats or arms to all seats