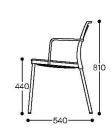

#### Features:

Stackable 5 high with or without tablet/arm rests Polypropylene backrest and seat frame Polypropylene seat pad (option to upholster) Perforated backrest for ventilation Built-in handle in backrest for easy handling

#### Warranty:

10 Years

SYDNEY ---- MELBOURNE

ADELAIDE —— CANBERRA

**BRISBANE** 

**Dimensions:** 