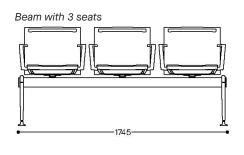

#### Range:

Stackable meeting chair Beam with up to 5 seats

#### **Options**

Avaliable with or without arm rests

Castors, Tablet Arm, Book-Rack and Chair-links are available as indent Beam avaliable with up-to 5 seats and/or optional side table Beam seating avaliable with no arms, arms to outer seats or arms to all seats