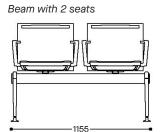

#### Range:

Stackable meeting chair Beam with up to 5 seats

#### **Options**

Avaliable with or without arm rests

Castors, Tablet Arm, Book-Rack and Chair-links are available as indent Beam avaliable with up-to 5 seats and/or optional side table Beam seating avaliable with no arms, arms to outer seats or arms to all seats

#### Warranty:

10 Years

SYDNEY ---- MELBOURNE

ADELAIDE —— CANBERRA

**BRISBANE** 

**Dimensions:** 