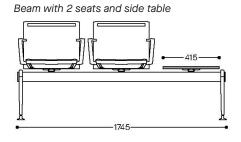

#### **Options**

Avaliable with or without arm rests

Castors, Tablet Arm, Book-Rack and Chair-links are available as indent Beam avaliable with up-to 5 seats and/or optional side table Beam seating avaliable with no arms, arms to outer seats or arms to all seats