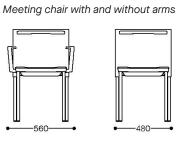

#### **Options**

Avaliable with or without arm rests

Castors, Tablet Arm, Book-Rack and Chair-links are available as indent Beam avaliable with up-to 5 seats and/or optional side table Beam seating avaliable with no arms, arms to outer seats or arms to all seats

#### Warranty:

10 Years

SYDNEY ---- MELBOURNE

ADELAIDE —— CANBERRA

**BRISBANE** 

**Dimensions:** 