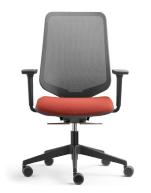

#### Features:

Synchro motion mechanism with seat slide and flexible backrest Adjustable/removable lumbar support Soft, double-wheeled castors for silent movement

#### Arm Options:

With Adjustable 3D armrests Without arms

#### Upholstery:

Available in a wide range of fabric, leather or vinyl for seat only Coloured stitching available on request