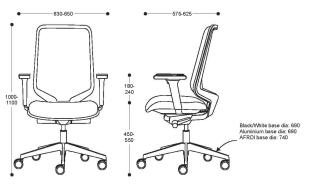

### SPECIFICATIONS

#### **Base Options:**

Standard Black or White Polyamide base Standard Aluminum base AFRDI approved Black Polyamide base

#### **Height Options:**

Available in drafting chair with high gas lift and foot ring