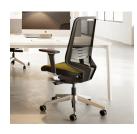

# Dot Pro

The Dot.Pro Chair has been designed to reflect all current innovations in office chairs. Offering an innovative system that combines the use of highly resistant and flexible materials, Dot.Pro allows for flexible torsion in the upper part of the back while maintaining a firm grip on the waist.

Through the use of highly functional and resistant materials, Dot.Pro is an optimal office chair suitable for continuous work and guarantees healthy freedom of movement.