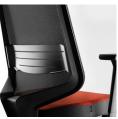

#### Features:

Synchro motion mechanism with seat slide and flexible backrest Adjustable/removable lumbar support Soft, double-wheeled castors for silent movement

#### Back Options: Black, White or Grey mesh