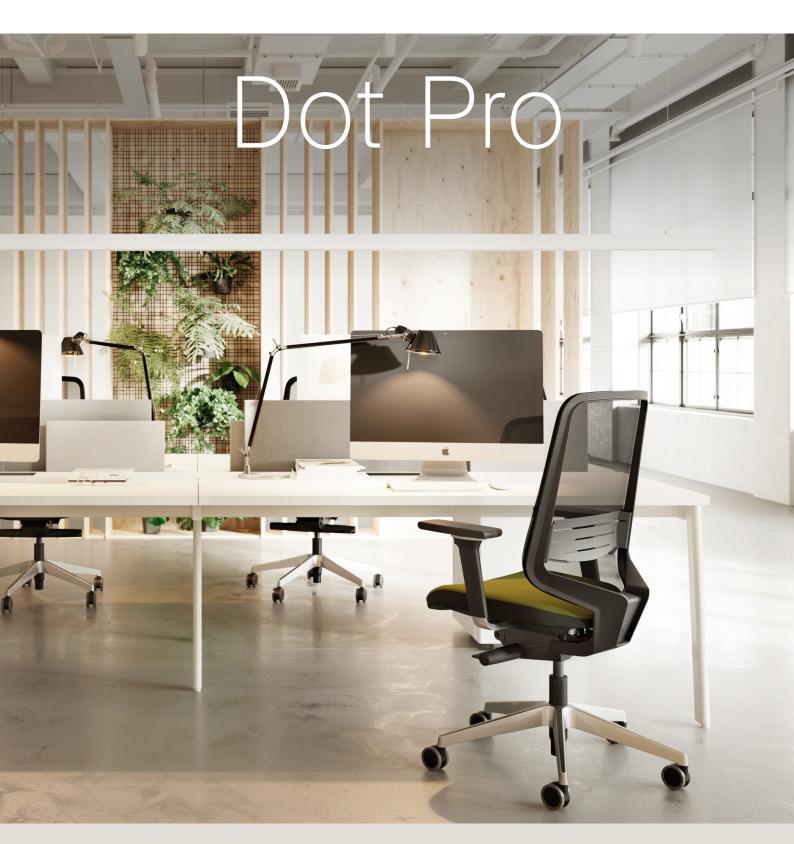

# Dot Pro

The Dot.Pro Chair has been designed to reflect all current innovations in office chairs. Offering an innovative system that combines the use of highly resistant and flexible materials, Dot.Pro allows for flexible torsion in the upper part of the back while maintaining a firm grip on the waist.

Through the use of highly functional and resistant materials, Dot.Pro is an optimal office chair suitable for continuous work and guarantees healthy freedom of movement.