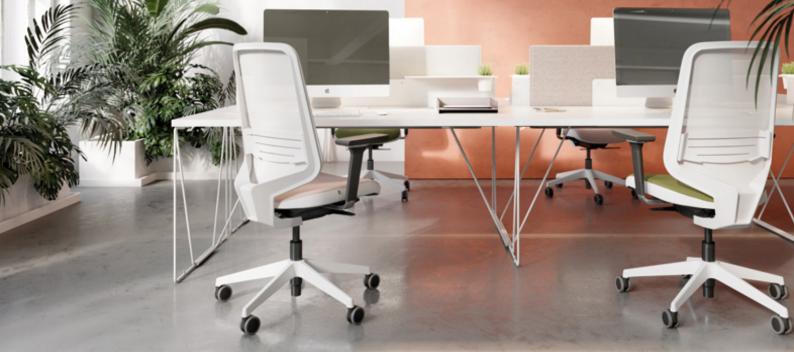

# Dot Pro

The Dot.Pro Chair has been designed to reflect all current innovations in office chairs. Offering an innovative system that combines the use of highly resistant and flexible materials, Dot.Pro allows for flexible torsion in the upper part of the back while maintaining a firm grip on the waist.

Through the use of highly functional and resistant materials, Dot.Pro is an optimal office chair suitable for continuous work and guarantees healthy freedom of movement.

#### Back Options: Black, White or Grey mesh