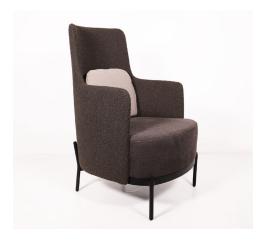

# Cove

Visually light but with a strong personality, Cove is our contemporary offering for lounge seating in any commercial or residential lounge setting. Its slim armrests, loose back cushions and soft, curvy shape take comfort and style to a whole new level.

## Range:

Cove Arm Chair with or without Arms Cove High Back Arm Chair Cove Lounge

# Warranty:

10 years

SYDNEY ---- MELBOURNE

ADELAIDE ---- CA

CANBERRA ---- BRISBANE

**COVE ARMCHAIR WITHOUT ARMRESTS** 

COVE HIGH-BACK ARM CHAIR

**COVE LOUNGE** 