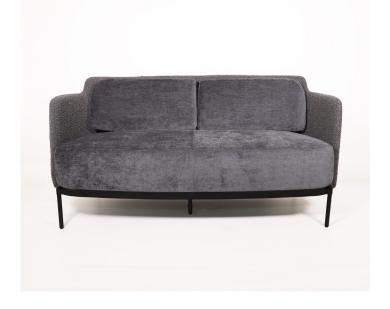

# Cove

Visually light but with a strong personality, Cove is our contemporary offering for lounge seating in any commercial or residential lounge setting. Its slim armrests, loose back cushions and soft, curvy shape take comfort and style to a whole new level.

## Range:

Cove Arm Chair with or without Arms Cove High Back Arm Chair Cove Lounge

# Warranty:

10 years

SYDNEY ---- MELBOURNE

ADELAIDE ---- CA

CANBERRA ---- BRISBANE

**COVE ARMCHAIR WITHOUT ARMRESTS** 

COVE HIGH-BACK ARM CHAIR

**COVE LOUNGE** 