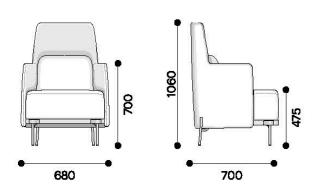

## Range:

Cove Arm Chair with or without Arms Cove High Back Arm Chair Cove Lounge

# Warranty:

10 years

SYDNEY ---- MELBOURNE

ADELAIDE ---- CA

CANBERRA ---- BRISBANE

**COVE ARMCHAIR WITHOUT ARMRESTS** 

COVE HIGH-BACK ARM CHAIR

**COVE LOUNGE** 

\*Dimensions (+/-10mm)