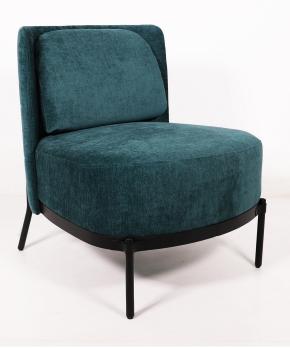

# Cove

Visually light but with a strong personality, Cove is our contemporary offering for lounge seating in any commercial or residential lounge setting. Its slim armrests, loose back cushions and soft, curvy shape take comfort and style to a whole new level.

## Range:

Cove Arm Chair with or without Arms Cove High Back Arm Chair Cove Lounge

# Warranty:

10 years

SYDNEY ---- MELBOURNE

ADELAIDE ---- CA

CANBERRA ---- BRISBANE

**COVE ARMCHAIR WITHOUT ARMRESTS** 

COVE HIGH-BACK ARM CHAIR

**COVE LOUNGE** 