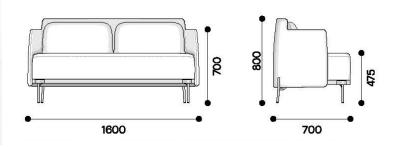

## Range:

Cove Arm Chair with or without Arms Cove High Back Arm Chair Cove Lounge

# Warranty:

10 years

SYDNEY ---- MELBOURNE

ADELAIDE ---- CA

CANBERRA ---- BRISBANE

**COVE ARMCHAIR WITHOUT ARMRESTS** 

COVE HIGH-BACK ARM CHAIR

**COVE LOUNGE** 

\*Dimensions (+/-10mm)