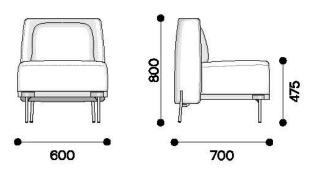

# Warranty:

10 years

SYDNEY ---- MELBOURNE

ADELAIDE ---- CA

CANBERRA ---- BRISBANE

**COVE ARMCHAIR WITHOUT ARMRESTS** 

COVE HIGH-BACK ARM CHAIR

**COVE LOUNGE** 

\*Dimensions (+/-10mm)