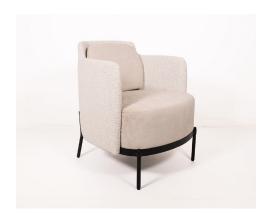

# Cove

Visually light but with a strong personality, Cove is our contemporary offering for lounge seating in any commercial or residential lounge setting. Its slim armrests, loose back cushions and soft, curvy shape take comfort and style to a whole new level.

## Range:

Cove Arm Chair with or without Arms Cove High Back Arm Chair Cove Lounge

# Warranty:

10 years

SYDNEY ---- MELBOURNE

ADELAIDE ---- CA

CANBERRA ---- BRISBANE

**COVE ARMCHAIR WITHOUT ARMRESTS** 

COVE HIGH-BACK ARM CHAIR

**COVE LOUNGE** 