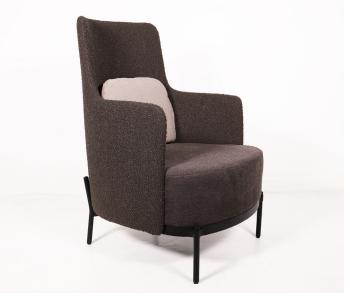

# Cove

Visually light but with a strong personality, Cove is our contemporary offering for lounge seating in any commercial or residential lounge setting. Its slim armrests, loose back cushions and soft, curvy shape take comfort and style to a whole new level.

## Range:

Cove Arm Chair with or without Arms Cove High Back Arm Chair Cove Lounge

# Warranty:

10 years

SYDNEY ---- MELBOURNE

ADELAIDE ---- CA

CANBERRA ---- BRISBANE

**COVE ARMCHAIR WITHOUT ARMRESTS** 

COVE HIGH-BACK ARM CHAIR

**COVE LOUNGE** 