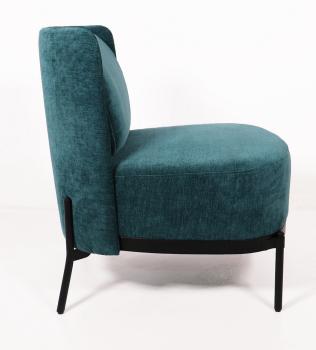

# Cove

Visually light but with a strong personality, Cove is our contemporary offering for lounge seating in any commercial or residential lounge setting. Its slim armrests, loose back cushions and soft, curvy shape take comfort and style to a whole new level.

## Range:

Cove Arm Chair with or without Arms Cove High Back Arm Chair Cove Lounge

# Warranty:

10 years

SYDNEY ---- MELBOURNE

ADELAIDE ---- CA

CANBERRA ---- BRISBANE

**COVE ARMCHAIR WITHOUT ARMRESTS** 

COVE HIGH-BACK ARM CHAIR

**COVE LOUNGE** 