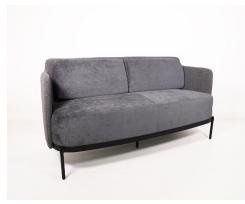

# Cove

Visually light but with a strong personality, Cove is our contemporary offering for lounge seating in any commercial or residential lounge setting. Its slim armrests, loose back cushions and soft, curvy shape take comfort and style to a whole new level.

## Range:

Cove Arm Chair with or without Arms Cove High Back Arm Chair Cove Lounge

# Warranty:

10 years

SYDNEY ---- MELBOURNE

ADELAIDE ---- CA

CANBERRA ---- BRISBANE

**COVE ARMCHAIR WITHOUT ARMRESTS** 

COVE HIGH-BACK ARM CHAIR

**COVE LOUNGE** 