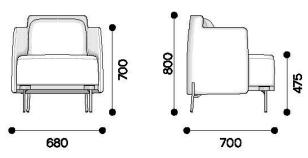

# Cove

Visually light but with a strong personality, Cove is our contemporary offering for lounge seating in any commercial or residential lounge setting. Its slim armrests, loose back cushions and soft, curvy shape take comfort and style to a whole new level.