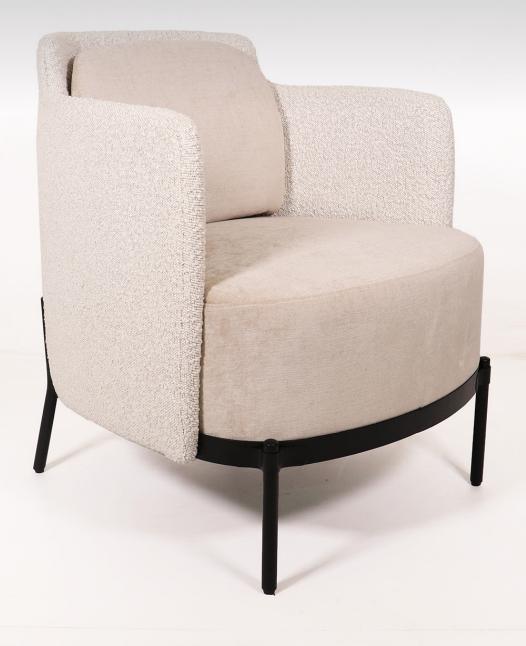

# Cove

Visually light but with a strong personality, Cove is our contemporary offering for lounge seating in any commercial or residential lounge setting. Its slim armrests, loose back cushions and soft, curvy shape take comfort and style to a whole new level.

## Range:

Cove Arm Chair with or without Arms Cove High Back Arm Chair Cove Lounge

# Warranty:

10 years

SYDNEY ---- MELBOURNE

ADELAIDE ---- CA

CANBERRA ---- BRISBANE

**COVE ARMCHAIR WITHOUT ARMRESTS** 

COVE HIGH-BACK ARM CHAIR

**COVE LOUNGE** 