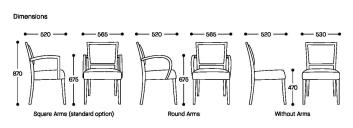

#### **Arm Options**

With or without arms
Square set arms as standard arm option
Curved/Round arms available on request