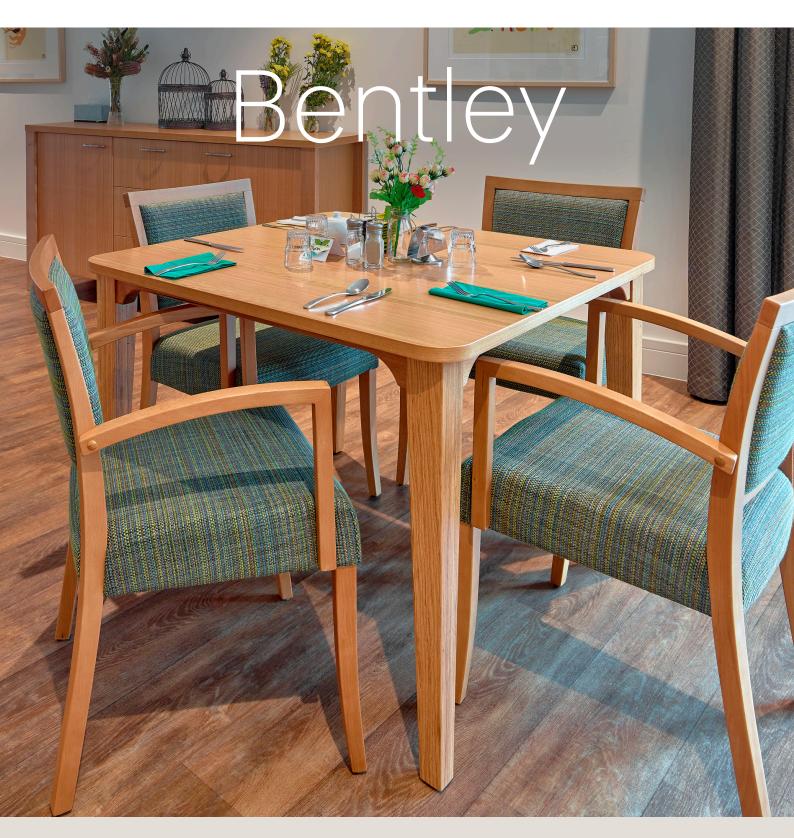

# Bentley

The Bentley chair has a classic contemporary design which is adaptable to a broad range of seating applications such as dining chairs, bedroom chairs, visitor chairs or private meeting room seating. The chair also meets all of the required criteria of seating postures for aged care requirements.

Select from a variety of options including a partly upholstered back or fully upholstered back with the option of square arms, rounded arms or no arms. Assuring its durability, Bentley features a webbed seat with a quality foam seat & backrest. Manufactured with a solid timber frame available in clear or stained finish with 2 pac lacquer, the Bentley chair can integrate into any environment.

#### Features

Beech timber construction Foam over webbing in seat for extra comfort Floor protecting glides

#### **Arm Options**

With or without arms
Square set arms as standard arm option
Curved/Round arms available on request