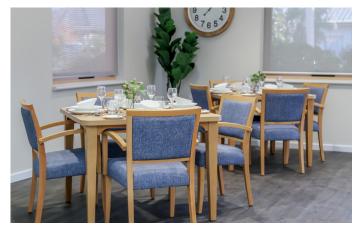

# Bentley

The Bentley chair has a classic contemporary design which is adaptable to a broad range of seating applications such as dining chairs, bedroom chairs, visitor chairs or private meeting room seating. The chair also meets all of the required criteria of seating postures for aged care requirements.

Select from a variety of options including a partly upholstered back or fully upholstered back with the option of square arms, rounded arms or no arms. Assuring its durability, Bentley features a webbed seat with a quality foam seat & backrest. Manufactured with a solid timber frame available in clear or stained finish with 2 pac lacquer, the Bentley chair can integrate into any environment.

# Upholstery

Available in a wide range of fabric, leather or vinyl