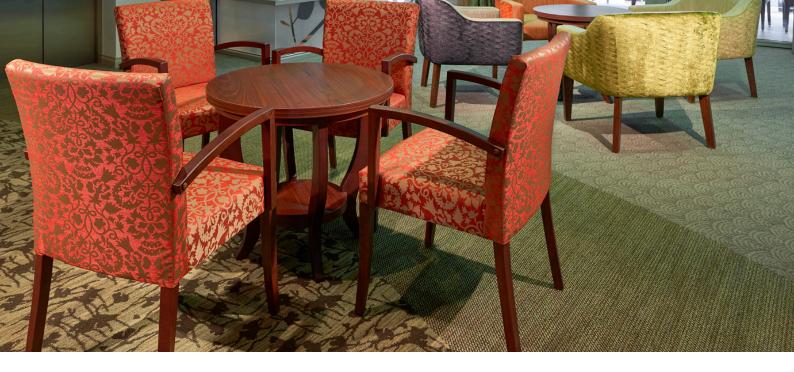

# Bentley

The Bentley chair has a classic contemporary design which is adaptable to a broad range of seating applications such as dining chairs, bedroom chairs, visitor chairs or private meeting room seating. The chair also meets all of the required criteria of seating postures for aged care requirements.

Select from a variety of options including a partly upholstered back or fully upholstered back with the option of square arms, rounded arms or no arms. Assuring its durability, Bentley features a webbed seat with a quality foam seat & backrest. Manufactured with a solid timber frame available in clear or stained finish with 2 pac lacquer, the Bentley chair can integrate into any environment.

# Upholstery

Available in a wide range of fabric, leather or vinyl