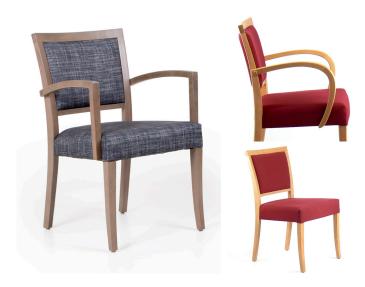

Select from a variety of options including a partly upholstered back or fully upholstered back with the option of square arms, rounded arms or no arms. Assuring its durability, Bentley features a webbed seat with a quality foam seat & backrest. Manufactured with a solid timber frame available in clear or stained finish with 2 pac lacquer, the Bentley chair can integrate into any environment.

### **Options**

Partly upholstered back Fully upholstered back

#### **Arm Options**

With or without arms
Square set arms as standard arm option
Curved/Round arms available on request

# Finishes

Clear or stain finish with 2 pac clear lacquers