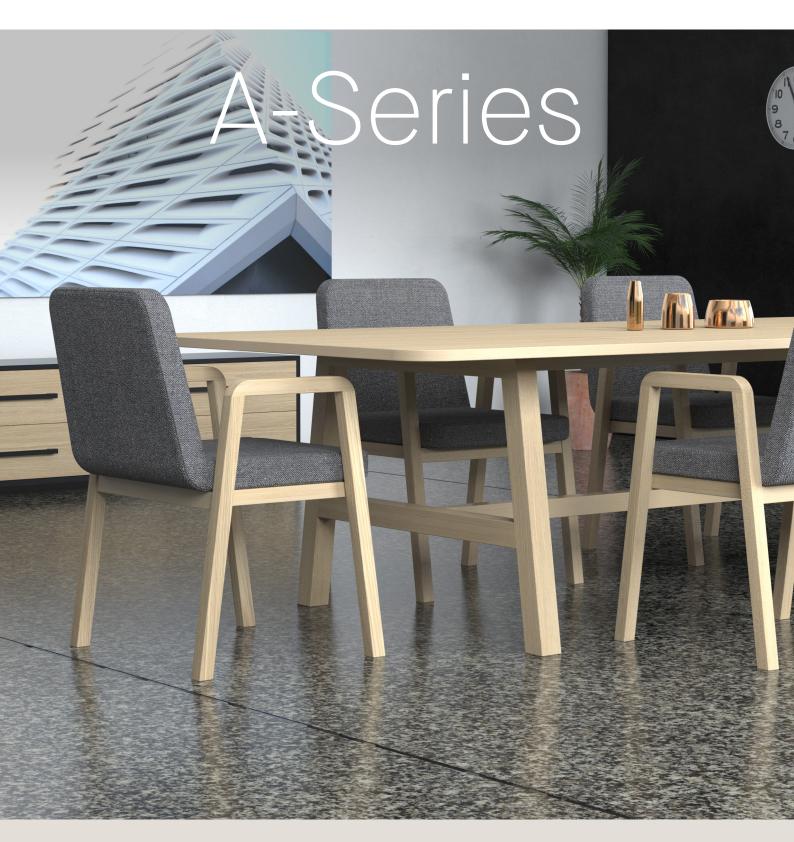

# A-Series

Workspace's latest in-house designed timber family is simply named A-series after the A-frame form which is carried through from the table to the chairs.

The A-series was born of a requirement for a table which can be customised to any length requirement and matching chairs which will fit into many different environments and suit the widest range of users. A-Series seeks to return the solution of quality Australian design and craftsmanship and delivers an exceptional user experience. The A series has been designed in the "supernormal" aesthetic to sit unobtrusively in any environment without dominating the space. Using traditional joinery, high quality foams and symmetrical geometry, A-series delivers on style without sacrificing comfort, practicality, or quality.

#### Features

"A Frame" design aesthetic carried through range Solid timber frames with mortise & tenon joinery

Fully upholstered moulded ply seat

Continuous upholstery for healthcare environments

Knock down assembly for easy transportation/construction