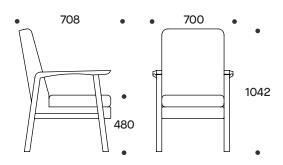

#### Range

A-Chair (with or without arms)

A-Table

A-Stool

A-Bench

A-Bench Seat

A-Lounge A-Bar

## A-BAR

Note:

Bench and Bar options have 25mm overhang as standard Table has 525mm overhang as standard

\*Dimensions (+/-10mm)

SYDNEY -MELBOURNE - ADELAIDE—

CANBERRA

BRISBANE