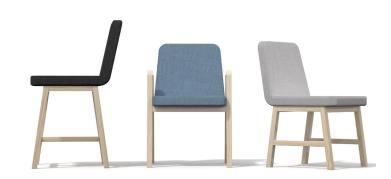

#### Range

A-Chair (with or without arms)

A-Table

A-Stool

A-Bench

A-Bench Seat

A-Lounge A-Bar

#### Features

"A Frame" design aesthetic carried through range Solid timber frames with mortise & tenon joinery

Fully upholstered moulded ply seat

Continuous upholstery for healthcare environments

Knock down assembly for easy transportation/construction