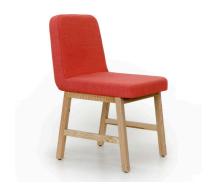

#### Range

A-Chair (with or without arms)

A-Table

A-Stool

A-Bench

A-Bench Seat

A-Lounge A-Bar