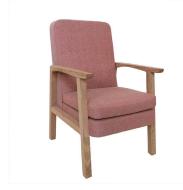

r

#### Features

"A Frame" design aesthetic carried through range Solid timber frames with mortise & tenon joinery

Fully upholstered moulded ply seat

Continuous upholstery for healthcare environments

Knock down assembly for easy transportation/construction

# Colour

Clear varnish, stained or painted to client specifications

# Table Options

Square corner (standard)

Radius edge available on request

### **Table Tops**

C/C American White Oak Veneer or Print/Woodgrain prefinished board as standard

#### Upholstery

Available in a wide range of fabrics, leathers & vinyls

#### Warranty

10 Years





100% Australian Designed inhouse by Workspace Commercial Furniture



SYDNEY ----- MELBOURNE

- ADELAIDE

CANBERRA -

**BRISBANE** 

www.workspace.com.au









A-STOOL





A-LOUNGE





A-BENCH





A-TABLE





## A-BAR



Note:

Bench and Bar options have 25mm overhang as standard Table has 525mm overhang as standard

\*Dimensions (+/-10mm)



SYDNEY -MELBOURNE - ADELAIDE—

CANBERRA

BRISBANE