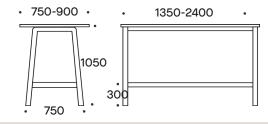

## A-BAR

Note:

Bench and Bar options have 25mm overhang as standard Table has 525mm overhang as standard

\*Dimensions (+/-10mm)

SYDNEY -MELBOURNE - ADELAIDE—

CANBERRA

BRISBANE