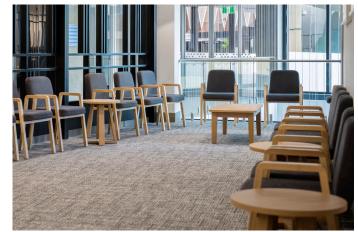

#### Range

A-Chair (with or without arms)

A-Table

A-Stool

A-Bench

A-Bench Seat

A-Lounge A-Bar

# A-Series

Workspace's latest in-house designed timber family is simply named A-series after the A-frame form which is carried through from the table to the chairs.

The A-series was born of a requirement for a table which can be customised to any length requirement and matching chairs which will fit into many different environments and suit the widest range of users. A-Series seeks to return the solution of quality Australian design and craftsmanship and delivers an exceptional user experience. The A series has been designed in the "supernormal" aesthetic to sit unobtrusively in any environment without dominating the space. Using traditional joinery, high quality foams and symmetrical geometry, A-series delivers on style without sacrificing comfort, practicality, or quality.