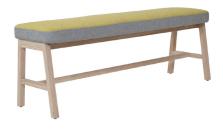

res

"A Frame" design aesthetic carried through range Solid timber frames with mortise & tenon joinery

Fully upholstered moulded ply seat

Continuous upholstery for healthcare environments

Knock down assembly for easy transportation/construction

# Colour

Clear varnish, stained or painted to client specifications

# Table Options

Square corner (standard)

Radius edge available on request

### **Table Tops**

C/C American White Oak Veneer or Print/Woodgrain prefinished board as standard

#### Upholstery

Available in a wide range of fabrics, leathers & vinyls

#### Warranty

10 Years





100% Australian Designed inhouse by Workspace Commercial Furniture



SYDNEY ----- MELBOURNE

- ADELAIDE

CANBERRA -

**BRISBANE** 

www.workspace.com.au









A-STOOL





A-LOUNGE





A-BENCH





A-TABLE





## A-BAR



Note:

Bench and Bar options have 25mm overhang as standard Table has 525mm overhang as standard

\*Dimensions (+/-10mm)



SYDNEY -MELBOURNE - ADELAIDE—

CANBERRA

BRISBANE