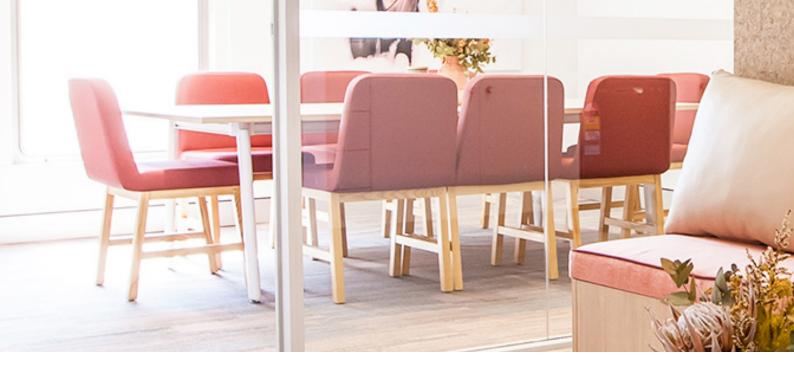

# A-Series

Workspace's latest in-house designed timber family is simply named A-series after the A-frame form which is carried through from the table to the chairs.

The A-series was born of a requirement for a table which can be customised to any length requirement and matching chairs which will fit into many different environments and suit the widest range of users. A-Series seeks to return the solution of quality Australian design and craftsmanship and delivers an exceptional user experience. The A series has been designed in the "supernormal" aesthetic to sit unobtrusively in any environment without dominating the space. Using traditional joinery, high quality foams and symmetrical geometry, A-series delivers on style without sacrificing comfort, practicality, or quality.

#### Upholstery

Available in a wide range of fabrics, leathers & vinyls