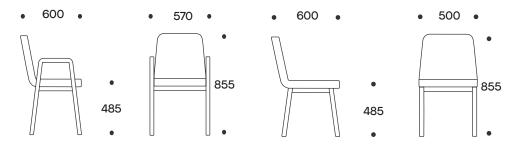

## A-BAR

Note:

Bench and Bar options have 25mm overhang as standard Table has 525mm overhang as standard

\*Dimensions (+/-10mm)

SYDNEY -MELBOURNE - ADELAIDE—

CANBERRA

BRISBANE