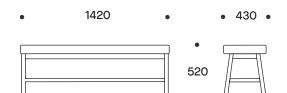

A-STOOL

A-LOUNGE

A-BENCH

A-TABLE

## A-BAR

Note:

Bench and Bar options have 25mm overhang as standard Table has 525mm overhang as standard

\*Dimensions (+/-10mm)

SYDNEY -MELBOURNE - ADELAIDE—

CANBERRA

BRISBANE