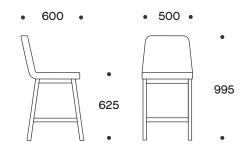

## A-BAR

Note:

Bench and Bar options have 25mm overhang as standard Table has 525mm overhang as standard

\*Dimensions (+/-10mm)

SYDNEY -MELBOURNE - ADELAIDE—

CANBERRA

BRISBANE