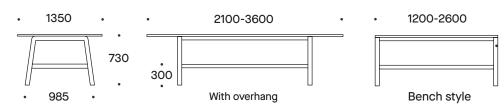

A-STOOL

A-LOUNGE

A-BENCH

A-TABLE

## A-BAR

Note:

Bench and Bar options have 25mm overhang as standard Table has 525mm overhang as standard

\*Dimensions (+/-10mm)

SYDNEY -MELBOURNE - ADELAIDE—

CANBERRA

BRISBANE