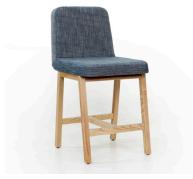

A-STOOL

A-LOUNGE

A-BENCH

A-TABLE

## A-BAR

Note:

Bench and Bar options have 25mm overhang as standard Table has 525mm overhang as standard

\*Dimensions (+/-10mm)

SYDNEY -MELBOURNE - ADELAIDE—

CANBERRA

BRISBANE