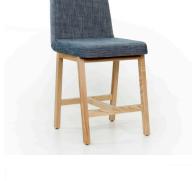

A-STOOL

A-LOUNGE

A-BENCH

A-TABLE

## A-BAR

Note:

Bench and Bar options have 25mm overhang as standard Table has 525mm overhang as standard

\*Dimensions (+/-10mm)

SYDNEY -MELBOURNE - ADELAIDE—

CANBERRA

BRISBANE