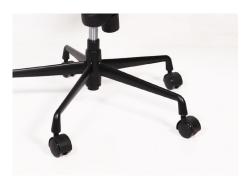

### **Base Options**

Black powdercoated aluminium base Black powder coated aluminium frame