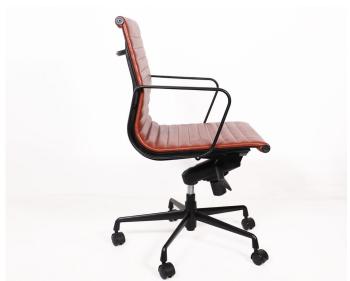

# **Ambie**

Ambie is the newest task chair to Workspace, and is the perfect chair for all office environments. Ambie achieves maximum support through the upholstered back, supporting users for long periods of seating time.

Ambie offers both aesthetic and ergonomic benefits for office spaces, executive boardrooms, conference or corporate meetings.

Intuitive adjustment functions, including seat height and tension knobs are simple and easy to operate, allowing you to easily experience customised comfort. Adjustable seating angles allow you to adjust to a comfortable position for various tasks.

#### Features:

Height adjustable gas lift Seat tilt tension adjustability 5 position tilt-lock

## **Arm Options**

With fixed arm rests

#### Upholstery:

Tan PU Leather as standard