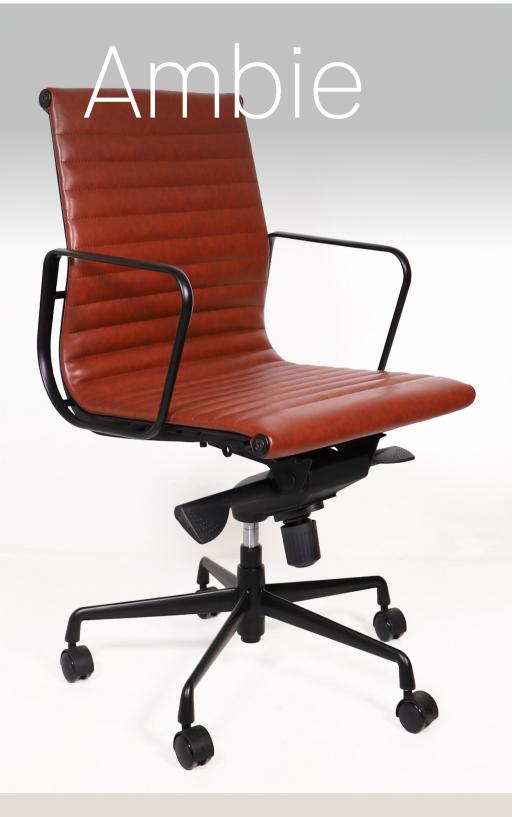

# **Ambie**

Ambie is the newest task chair to Workspace, and is the perfect chair for all office environments. Ambie achieves maximum support through the upholstered back, supporting users for long periods of seating time.

Ambie offers both aesthetic and ergonomic benefits for office spaces, executive boardrooms, conference or corporate meetings.

Intuitive adjustment functions, including seat height and tension knobs are simple and easy to operate, allowing you to easily experience customised comfort. Adjustable seating angles allow you to adjust to a comfortable position for various tasks.

#### Features:

Height adjustable gas lift Seat tilt tension adjustability 5 position tilt-lock

#### Upholstery:

Tan PU Leather as standard