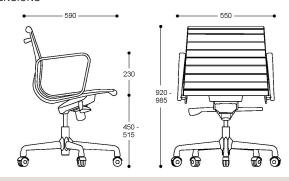

maximum support through the upholstered back, supporting users for long periods of seating time.

Ambie offers both aesthetic and ergonomic benefits for office spaces, executive boardrooms, conference or corporate meetings.

Intuitive adjustment functions, including seat height and tension knobs are simple and easy to operate, allowing you to easily experience customised comfort. Adjustable seating angles allow you to adjust to a comfortable position for various tasks.



#### Features:

Height adjustable gas lift Seat tilt tension adjustability 5 position tilt-lock

## **Arm Options**

With fixed arm rests

### **Base Options**

Black powdercoated aluminium base Black powder coated aluminium frame

#### Upholstery:

Tan PU Leather as standard

### Warranty:

10 Years





## DIMENSIONS





SYDNEY — MELBOURNE

- ADELAIDE -

CANBERRA

**BRISBANE**