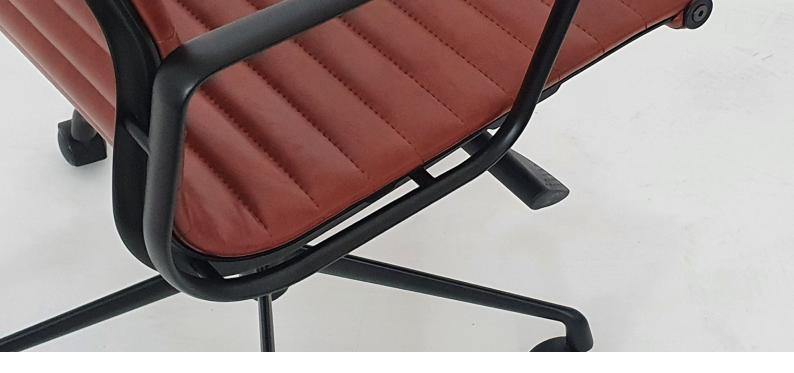

#### Features:

Height adjustable gas lift Seat tilt tension adjustability 5 position tilt-lock

### **Base Options**

Black powdercoated aluminium base Black powder coated aluminium frame