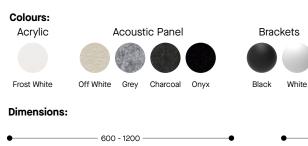

## Solo Screen

Sometimes simple problems require simple solutions. The Solo Screen is the simple answer to dividing work tops into private spaces.

Available in frosted acrylic or acoustic panel and held up by table-top mounted brackets, Solo has been optimised to be affordable and effective. The elegantly shaped brackets and rounded corners of the screen offer a contemporary look which goes well with all our workstation frames.

## Features:

Metal Brackets Light weight 50mm corner radius Screens from 600mm to 1200mm long come with 3 brackets Screens from 1210mm to 2400mm long come with 5 brackets Screen height is 465mm 15mm gap between screen and table-top Acrylic screen thickness is 6mm Acoustic panel screen thickness is 12mm