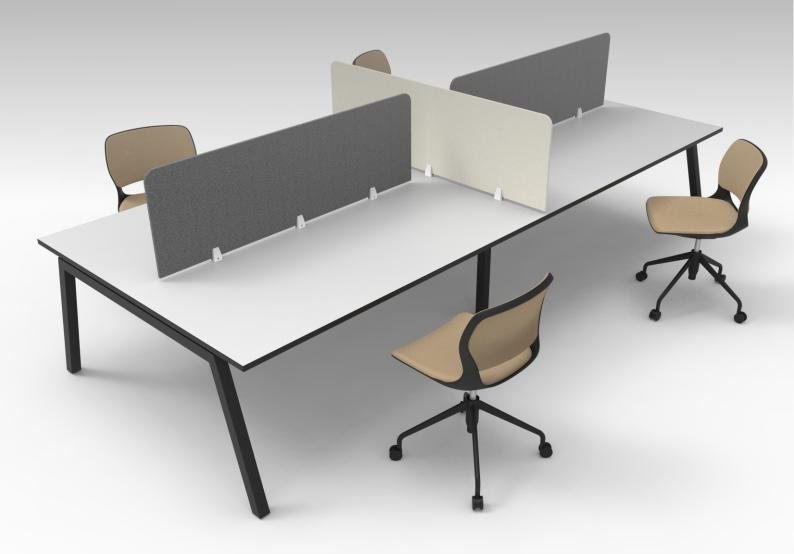

## Solo Screen

Sometimes simple problems require simple solutions. The Solo Screen is the simple answer to dividing work tops into private spaces.

Available in frosted acrylic or acoustic panel and held up by table-top mounted brackets, Solo has been optimised to be affordable and effective. The elegantly shaped brackets and rounded corners of the screen offer a contemporary look which goes well with all our workstation frames.

## Features:

Metal Brackets Light weight 50mm corner radius Screens from 600mm to 1200mm long come with 3 brackets Screens from 1210mm to 2400mm long come with 5 brackets Screen height is 465mm 15mm gap between screen and table-top Acrylic screen thickness is 6mm Acoustic panel screen thickness is 12mm