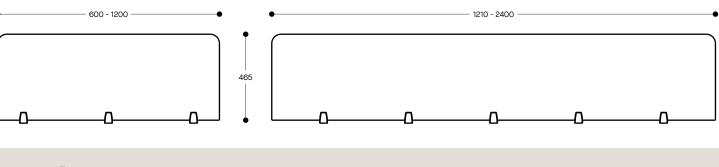

## Features:

Metal Brackets Light weight 50mm corner radius Screens from 600mm to 1200mm long come with 3 brackets Screens from 1210mm to 2400mm long come with 5 brackets Screen height is 465mm 15mm gap between screen and table-top Acrylic screen thickness is 6mm Acoustic panel screen thickness is 12mm