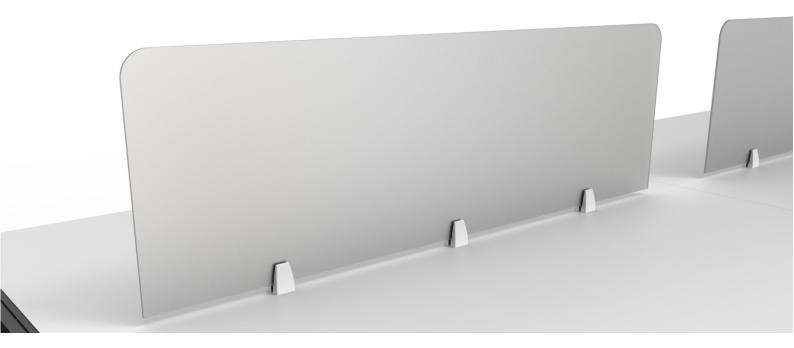

## Solo Screen

Sometimes simple problems require simple solutions. The Solo Screen is the simple answer to dividing work tops into private spaces.

Available in frosted acrylic or acoustic panel and held up by table-top mounted brackets, Solo has been optimised to be affordable and effective. The elegantly shaped brackets and rounded corners of the screen offer a contemporary look which goes well with all our workstation frames.

## Features:

Metal Brackets Light weight 50mm corner radius Screens from 600mm to 1200mm long come with 3 brackets Screens from 1210mm to 2400mm long come with 5 brackets Screen height is 465mm 15mm gap between screen and table-top Acrylic screen thickness is 6mm Acoustic panel screen thickness is 12mm