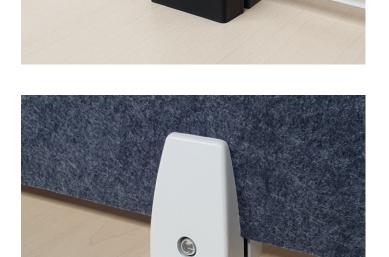

## Features:

Metal Brackets Light weight 50mm corner radius Screens from 600mm to 1200mm long come with 3 brackets Screens from 1210mm to 2400mm long come with 5 brackets Screen height is 465mm 15mm gap between screen and table-top Acrylic screen thickness is 6mm Acoustic panel screen thickness is 12mm