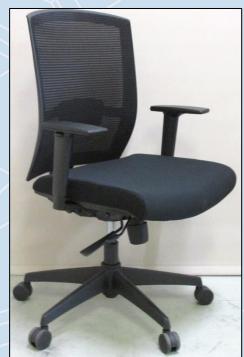

## Components

| Arms: Fixed Height          | Tone Arm         |
|-----------------------------|------------------|
| Mechanism                   | Tone Mechanism   |
| Seat Slider                 | Yes              |
| Pedestal Base               | Tone Base        |
| Minimum Class of Gas Spring | Class 2          |
| Gas Spring                  | Tone Gas Spring  |
| Castors: Friction           | Eccosit CA441399 |
| Castors: Free Wheeling      | Tone Castor      |
| Foam: Seat                  | Tone Foam        |
| Mesh                        | Tone Mesh        |
|                             |                  |