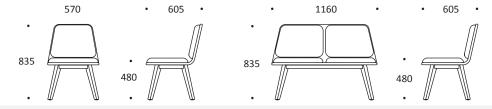

Olea comprises both single and two seater compact lounges which provide enduring comfort and elegance in a reduced physical footprint. Solid ash timber legs spawning from its naming origins, moulded plywood mono-shell and premium foam, succeed its design intent of quality and minimalism ensuring relaxation and elegance.

## **SPECIFICATIONS**

**Awards** 

Options Single chair
Two seater lounge

Features Australian Design - by Workspace

Solid ash timber frame Fully upholstered

Laminated ply monoshell seat & back

Floating cushions