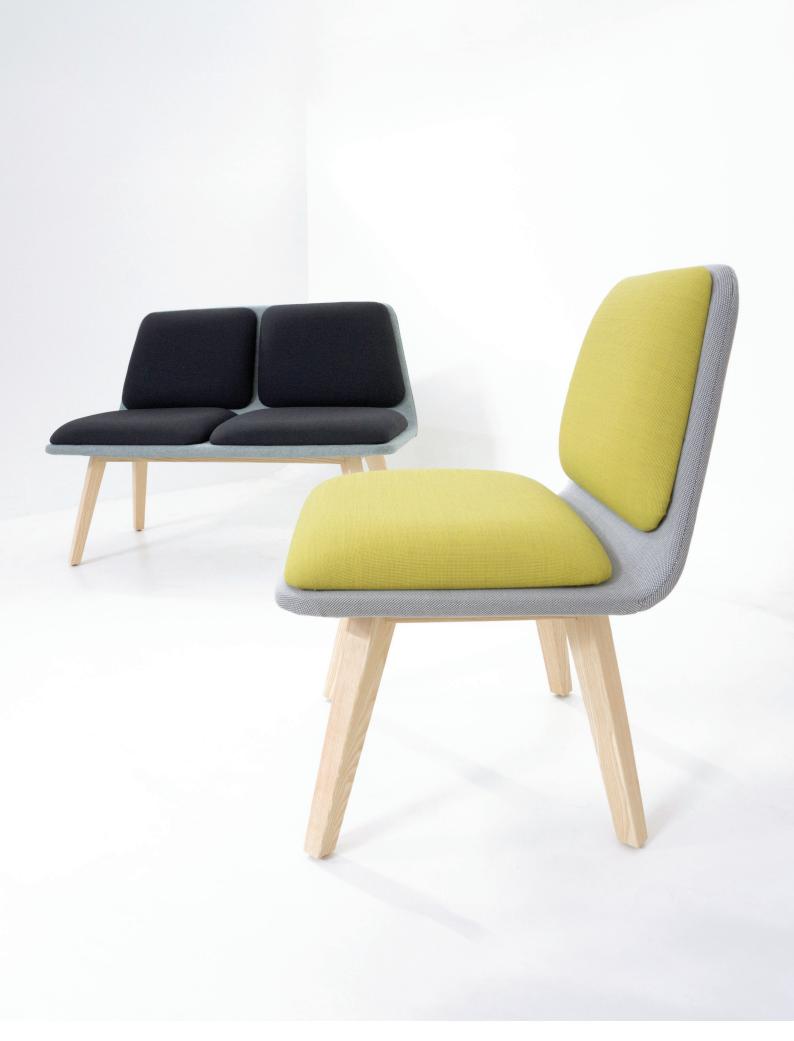

Olea

Drawing its name from the extended 'Oleaceae' family of flowering plants and inspired by mid-century aesthetics, Olea designed exclusively by Workspace Commercial Furniture, echoes the fundamentals of integrated design and manufacture.

Olea comprises both single and two seater compact lounges which provide enduring comfort and elegance in a reduced physical footprint. Solid ash timber legs spawning from its naming origins, moulded plywood mono-shell and premium foam, succeed its design intent of quality and minimalism ensuring relaxation and elegance.

Designed specifically to minimise the footprint of your project or space, whilst ensuring finish flexibility in colour or contrast, while maximising comfort and style.

Olea the natural option for your environment. Exclusive to Workspace.

## **SPECIFICATIONS**

**Awards** 

Options Single chair
Two seater lounge

Features Australian Design - by Workspace

Solid ash timber frame Fully upholstered

Laminated ply monoshell seat & back

Floating cushions