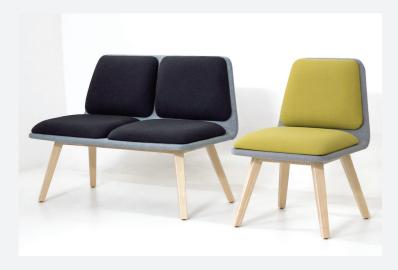

Olea comprises both single and two seater compact lounges which provide enduring comfort and elegance in a reduced physical footprint. Solid ash timber legs spawning from its naming origins, moulded plywood mono-shell and premium foam, succeed its design intent of quality and minimalism ensuring relaxation and elegance.

## **SPECIFICATIONS**

**Awards** 

Options Single chair
Two seater lounge

Features Australian Design - by Workspace

Solid ash timber frame Fully upholstered

Laminated ply monoshell seat & back

Floating cushions