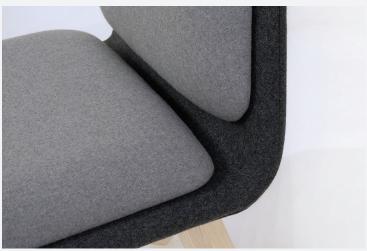

Olea comprises both single and two seater compact lounges which provide enduring comfort and elegance in a reduced physical footprint. Solid ash timber legs spawning from its naming origins, moulded plywood mono-shell and premium foam, succeed its design intent of quality and minimalism ensuring relaxation and elegance.

## **SPECIFICATIONS**

**Awards** 

Options Single chair
Two seater lounge

Features Australian Design - by Workspace

Solid ash timber frame Fully upholstered

Laminated ply monoshell seat & back

Floating cushions