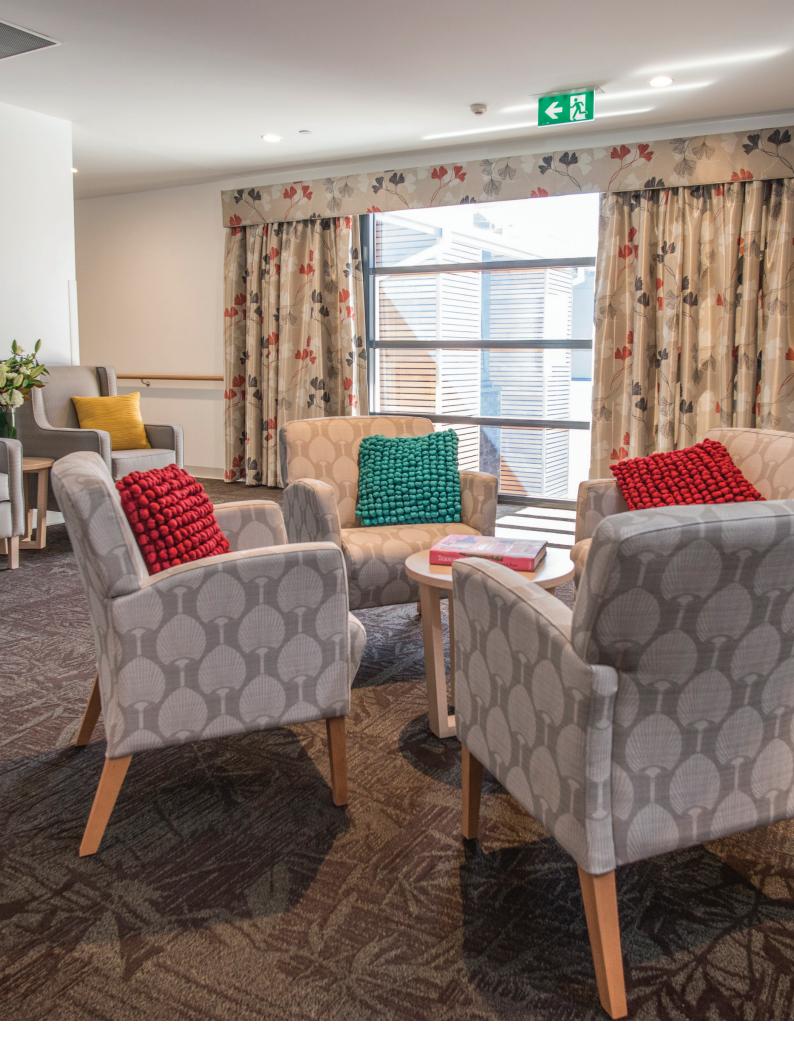

Hunter

The Hunter delivers every time with its comfortable, style and compact dimensions.

Hunter is an essential piece for many aged care and healthcare applications with a variety of uses such as bedroom chairs or compact lounge seating. Hunter's versatility also allows it to fit perfectly into any office, hospitality and education environment as visitor lounge seating.

Hunter has been designed to be long lasting, supportive and extremely comfortable chair with webbed seat and back quality foams and hardwood timber frame. This ensures it meets all the criteria for aged care durability requirements as well as posture & comfort needs. You can also select your choice of clear or stain finishes with 2 pac clear lacquers to integrate Hunter with your décor selections.