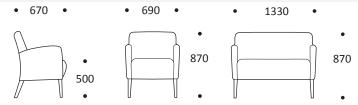

## SPECIFICATIONS

Options Arm chair 2 seater lounge

Features Solid timber construction

Webbing seat support for increased comfort Polished European Beech solid timber legs

Floor protecting glides

Finishes Clear or stain finish with 2 pac clear lacquers
Upholstery Available in a wide range of fabric, leather or vinyl