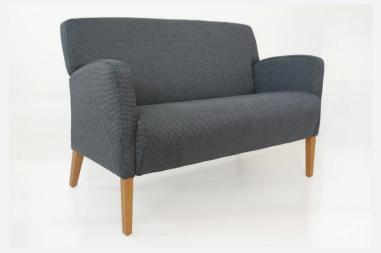

Hunter

The Hunter delivers every time with its comfortable, style and compact dimensions.

Hunter is an essential piece for many aged care and healthcare applications with a variety of uses such as bedroom chairs or compact lounge seating. Hunter's versatility also allows it to fit perfectly into any office, hospitality and education environment as visitor lounge seating.

Hunter has been designed to be long lasting, supportive and extremely comfortable chair with webbed seat and back quality foams and hardwood timber frame. This ensures it meets all the criteria for aged care durability requirements as well as posture & comfort needs. You can also select your choice of clear or stain finishes with 2 pac clear lacquers to integrate Hunter with your décor selections.

## SPECIFICATIONS

Options Arm chair 2 seater lounge

Features Solid timber construction

Webbing seat support for increased comfort Polished European Beech solid timber legs

Floor protecting glides

Finishes Clear or stain finish with 2 pac clear lacquers
Upholstery Available in a wide range of fabric, leather or vinyl